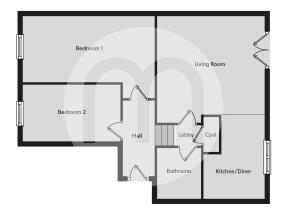

#### Floorplans

#### Living Room/Diner

15' 3" x 12' 7" (4.65m x 3.84m)

#### **Kitchen**

8' 3" x 8' 8" (2.51m x 2.64m)

#### **Bedroom One**

16' 5" x 8' 6" (5.00m x 2.59m)

#### **Bedroom Two**

12' 3" x 7' 1" (3.73m x 2.16m)

#### Family Bathroom

**Carport Parking** 