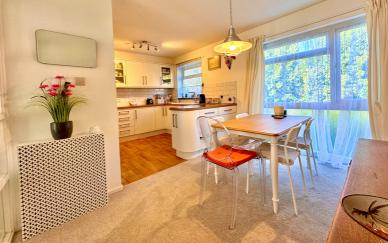

## Kitchen/Diner

16' 9" x 10' 9" (5.11m x 3.28m)
Wall mounted electric storage heater, two windows to the rear aspect, range of wall mounted and base level units with work surface over and inset sink with drainer, space for a washing machine, fridge/freezer, cooker with extractor hood over, opening to dining area, double doors to lounge.