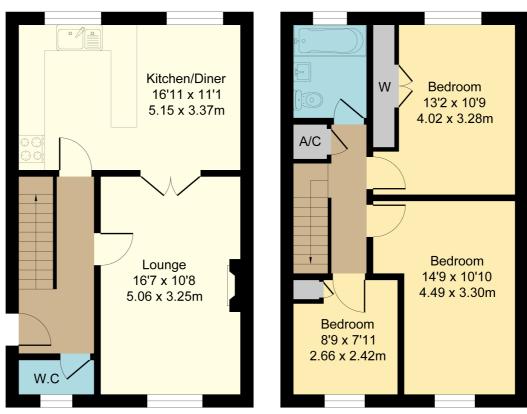

## Kitchen/Diner

16' 9" x 10' 9" (5.11m x 3.28m)
Wall mounted electric storage heater, two windows to the rear aspect, range of wall mounted and base level units with work surface over and inset sink with drainer, space for a washing machine, fridge/freezer, cooker with extractor hood over, opening to dining area, double doors to lounge.

## Lounge

16' 9" x 10' 6" (5.11m x 3.20m) Window to the front aspect, two wall mounted electric heaters, electric feature fire, door to hallway.

### Cloakroom

Window to the front aspect, WC, wash hand basin.

#### **Bedroom One**

10' 8" x 14' 7" (3.25m x 4.45m) Window to the front aspect, wall mounted electric storage heater.

#### **Bedroom Two**

10' 9" max x 13' 2" (3.28m x 4.01m) Window to the rear aspect, wall mounted electric storage heater, built in wardrobes.

#### **Bedroom Three**

7' 9" x 8' 7" (2.36m x 2.62m) Window to the front aspect, wall mounted electric heater, storage cupboard.

#### External

Single garage en-bloc, private garden laid to shrubs, ornamental plants and seating area.

#### **Ground Floor**

Area: 43.4 m<sup>2</sup> ... 467 ft<sup>2</sup>

#### First Floor

Area: 44.0 m<sup>2</sup> ... 474 ft<sup>2</sup>

Total Area: 87.4 m<sup>2</sup> ... 941 ft<sup>2</sup> All Measurements are approximate and for display purposes only

All measurements are approximate and quoted in metric with imperial equivalents and for general guidance only and whilst every attempt has been made to ensure accuracy, they must not be relied on. The fixtures, fittings and appliances referred to have not been tested and therefore no guarantee can be given and that they are in working order. Internal photographs are reproduced for general information and it must not be inferred that any item shown is included with the property. For a free valuation, contact the numbers listed on the brochure.