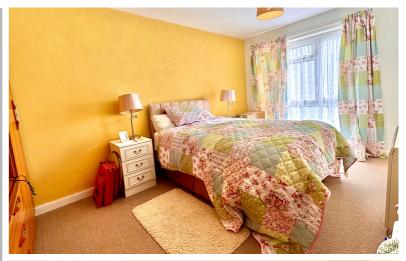

#### **Bedroom One**

10' 8" x 14' 7" (3.25m x 4.45m) Window to the front aspect, wall mounted electric storage heater.

#### **Bedroom Two**

10' 9" max x 13' 2" (3.28m x 4.01m) Window to the rear aspect, wall mounted electric storage heater, built in wardrobes.

#### **Bedroom Three**

7' 9" x 8' 7" (2.36m x 2.62m) Window to the front aspect, wall mounted electric heater, storage cupboard.