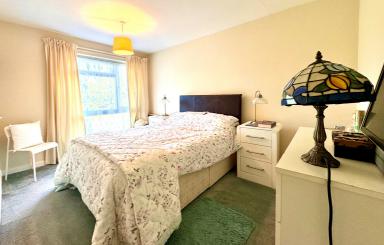

#### **Bedroom One**

10' 8" x 14' 7" (3.25m x 4.45m) Window to the front aspect, wall mounted electric storage heater.

#### **Bedroom Two**

10' 9" max x 13' 2" (3.28m x 4.01m) Window to the rear aspect, wall mounted electric storage heater, built in wardrobes.

#### **Bedroom Three**

7' 9" x 8' 7" (2.36m x 2.62m) Window to the front aspect, wall mounted electric heater, storage cupboard.