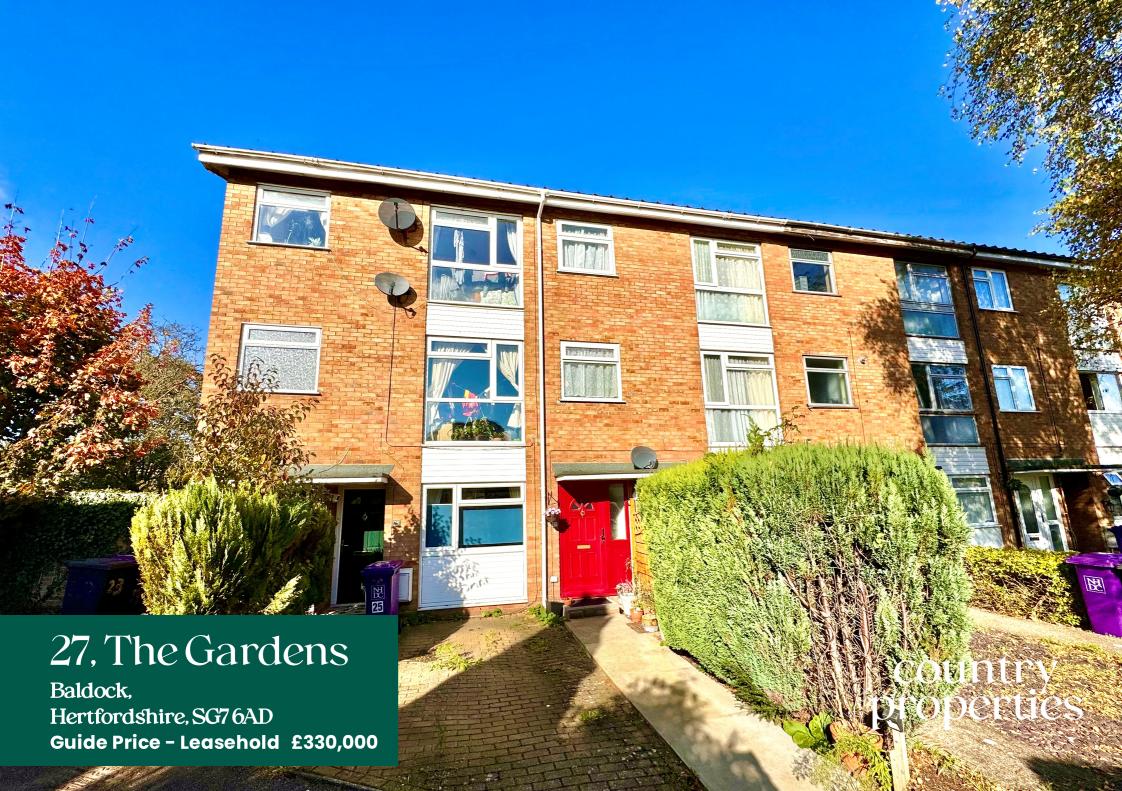

A beautifully presented and centrally located 1st floor, 3 bedroom maisonette with private garden and garage within walking distance to all local schools, amenities and transport links! This fantastic home located in The Gardens, Baldock offers light, spacious accommodation with a modern and very well presented kitchen/diner leading to the light & airy lounge via double doors, a downstairs cloakroom and 3 very good size bedrooms (2 double) and family bathroom on the 2nd floor. Externally the property offers a garage en bloc and private garden to the rear. A fantastic property which would suit downsizers, first time buyers or investors alike!

- Light & spacious 3 bedroom maisonette
- Central location within walking distance to all local schools & amenities
- Well presented throughout
- Private garden & garage en bloc
- Chain Free
- Council Tax band B
- EPC rating TBC

## 27 The Gardens, Baldock