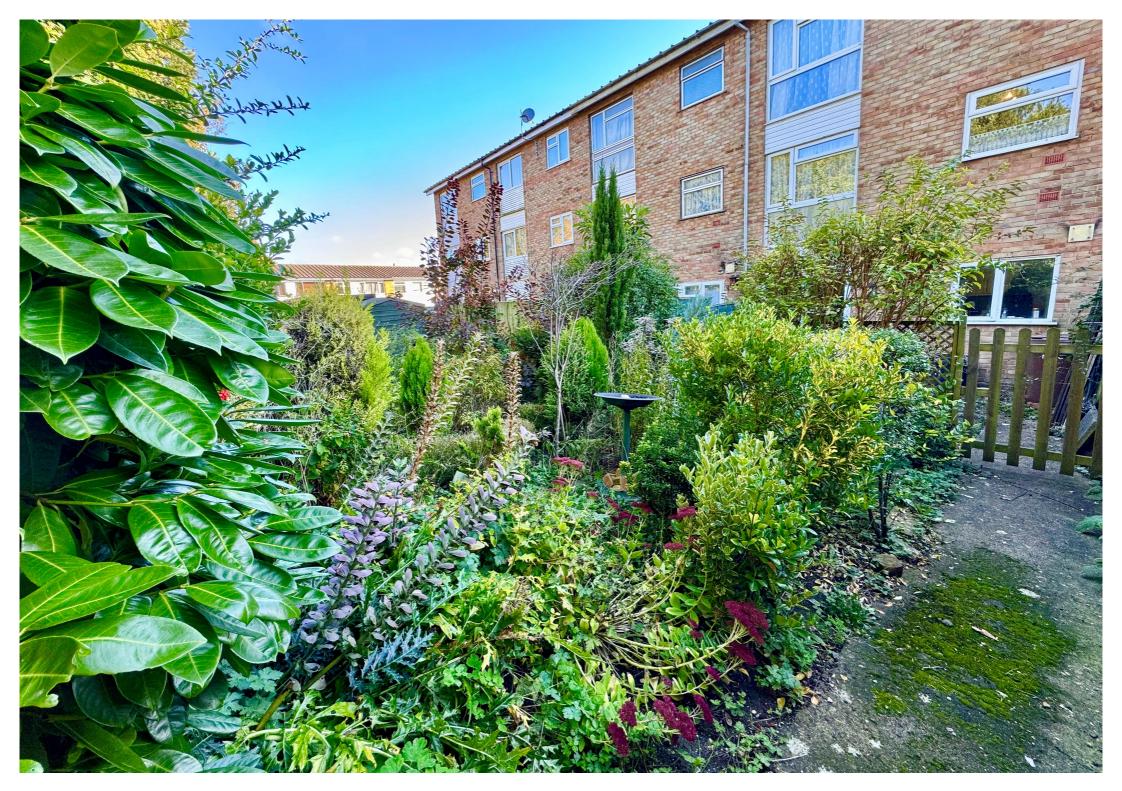

#### External

Single garage en-bloc, private garden laid to shrubs, ornamental plants and seating area.