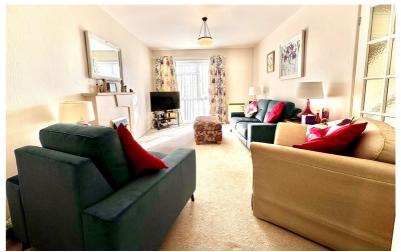

## Lounge

16' 9" x 10' 6" (5.11m x 3.20m) Window to the front aspect, two wall mounted electric heaters, electric feature fire, door to hallway.