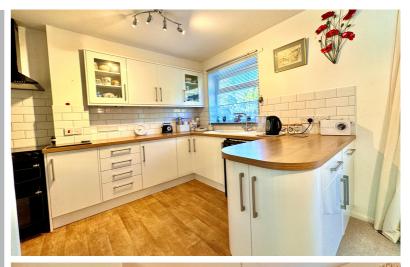

## Kitchen/Diner

16' 9" x 10' 9" (5.11m x 3.28m)
Wall mounted electric storage heater, two windows to the rear aspect, range of wall mounted and base level units with work surface over and inset sink with drainer, space for a washing machine, fridge/freezer, cooker with extractor hood over, opening to dining area, double doors to lounge.