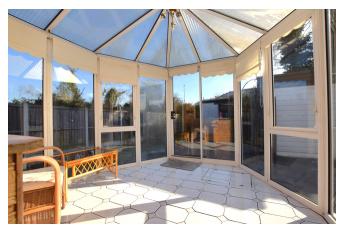

Internally the property has two ground floor bedrooms and a first floor bedroom with ample loft storage. There is a good size square shape kitchen with a range of fitted units and this room opens up to a double glazed conservatory which a lot of people would now knock down. The living room has been extended to the rear to provide a dining area and the whole back of the bungalow could be easily extended under permitted development rights.