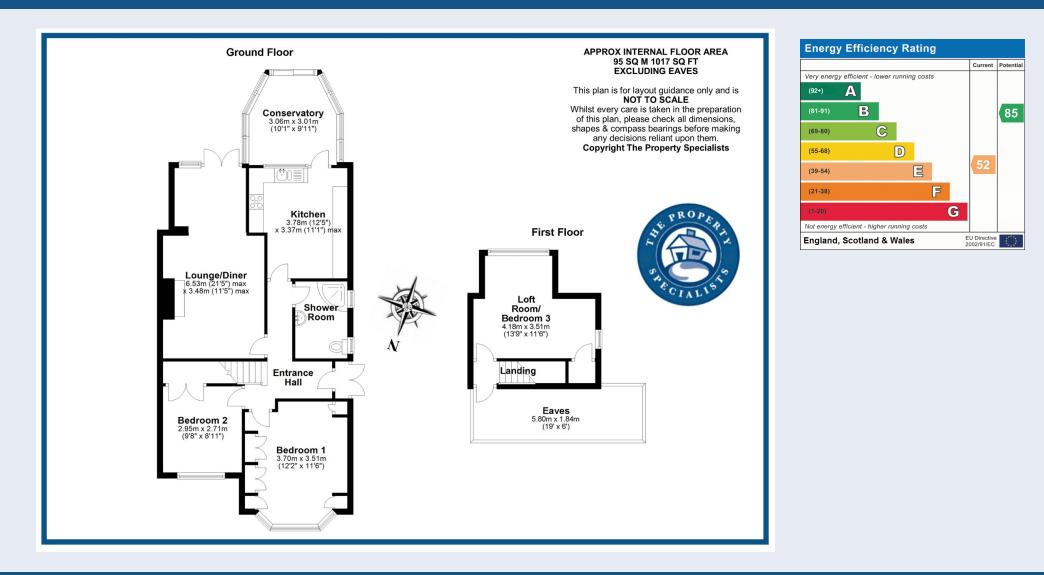

Internally the property has two ground floor bedrooms and a first floor bedroom with ample loft storage. There is a good size square shape kitchen with a range of fitted units and this room opens up to a double glazed conservatory which a lot of people would now knock down. The living room has been extended to the rear to provide a dining area and the whole back of the bungalow could be easily extended under permitted development rights.

Outside there is a shared drive leading to a detached garage which has had an L shaped extension to the rear and there is potential to pave the area to the front.

To arrange a viewing please call The Property Specialists on 0 1 2 7 7 6 5 4 4 4 6 .