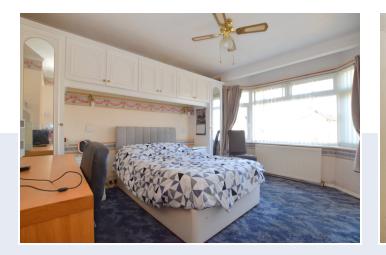

Internally the property has two ground floor bedrooms and a first floor bedroom with ample loft storage. There is a good size square shape kitchen with a range of fitted units and this room opens up to a double glazed conservatory which a lot of people would now knock down. The living room has been extended to the rear to provide a dining area and the whole back of the bungalow could be easily extended under permitted development rights.

- GUIDE PRICE £425,000 £450,000
- IN NEED OF COMPLETE
  MODERNISATION
- CASH BUYERS ONLY
- semi Detached Bungalow
- Ground Floor Bathroom W/C
- Three Bedrooms (Two Ground Floor Bedrooms)
- Loft Room / Bedroom Three
- Lounge With Rear Extension
- Kitchen And Double Glazed Conservatory
- No Onward Chain
- Detached Garage And Attached Work
  Shed