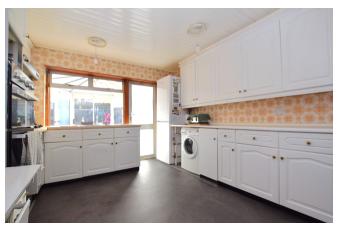

Internally the property has two ground floor bedrooms and a first floor bedroom with ample loft storage. There is a good size square shape kitchen with a range of fitted units and this room opens up to a double glazed conservatory which a lot of people would now knock down. The living room has been extended to the rear to provide a dining area and the whole back of the bungalow could be easily extended under permitted development rights.