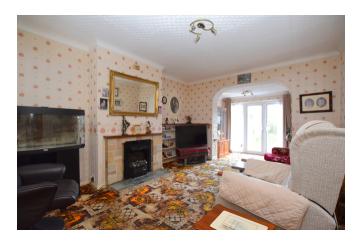

Internally the property has two ground floor bedrooms and a first floor bedroom with ample loft storage. There is a good size square shape kitchen with a range of fitted units and this room opens up to a double glazed conservatory which a lot of people would now knock down. The living room has been extended to the rear to provide a dining area and the whole back of the bungalow could be easily extended under permitted development rights.