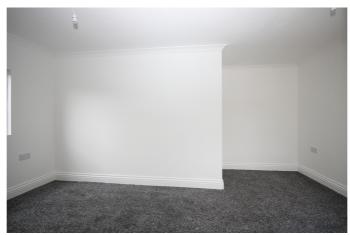

The accommodation for this property comprises of:

Living/Fitted Kitchen - 21'10 x 9'8 (6.65m x 2.95m) Spacious bright room with triple aspect windows, wood laminate flooring, and fitted modern units with built in oven, hob and extractor over. There is also an integrated fridge freezer.

Bedroom One - L Shaped 15'0 x 10'5 (4.57m x 3.17m) max, with dual aspect windows and carpet.

Bedroom Two - 7'4 x 6'6 (2.24m x 1.98m) Side aspect window and carpet.

Modern Bathroom - 6'6 x 5'8 (1.98m x 1.73m) Modern white suite with bath and shower over, pedestal wash hand basin, low level wc, heated towel rail and side aspect window.