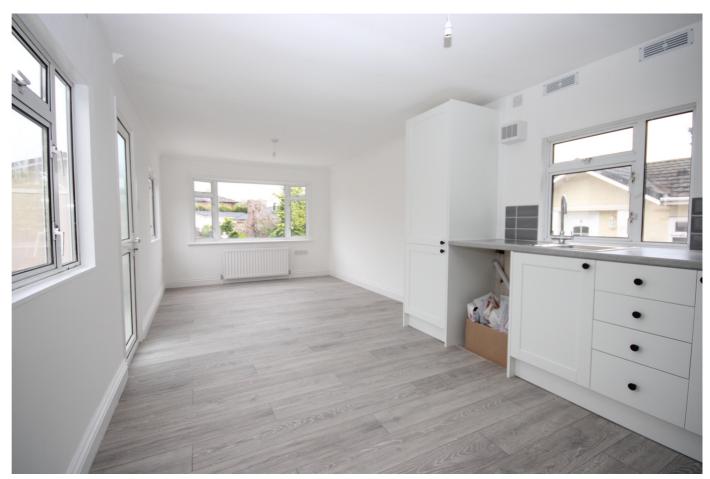

The accommodation for this property comprises of:

Living/Fitted Kitchen - 21'10 x 9'8 (6.65m x 2.95m) Spacious bright room with triple aspect windows, wood laminate flooring, and fitted modern units with built in oven, hob and extractor over. There is also an integrated fridge freezer.