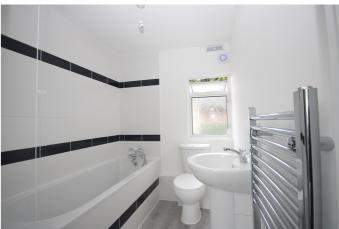

Bedroom One - L Shaped 15'0 x 10'5 (4.57m x 3.17m) max, with dual aspect windows and carpet.

Bedroom Two - 7'4 x 6'6 (2.24m x 1.98m) Side aspect window and carpet.

Modern Bathroom - 6'6 x 5'8 (1.98m x 1.73m) Modern white suite with bath and shower over, pedestal wash hand basin, low level wc, heated towel rail and side aspect window.