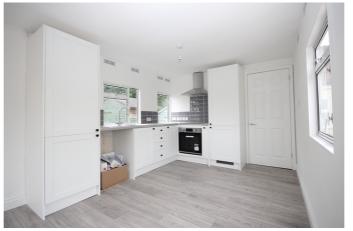

The accommodation for this property comprises of:

Living/Fitted Kitchen - 21'10 x 9'8 (6.65m x 2.95m) Spacious bright room with triple aspect windows, wood laminate flooring, and fitted modern units with built in oven, hob and extractor over. There is also an integrated fridge freezer.