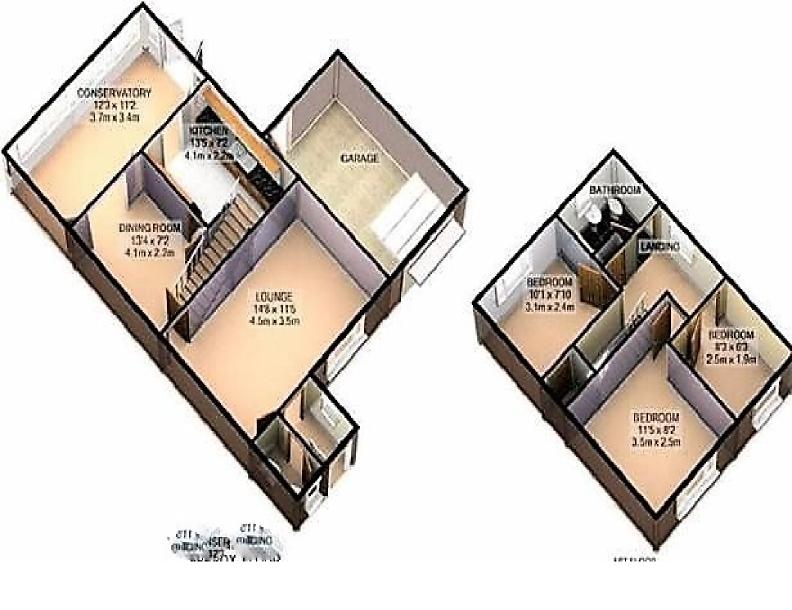

## Ground Floor Dining Room

2.21m x 4.09m (7' 3" x 13' 5")

### Lounge

3.50m x 4.47m (11'6" x 14'8")

### Kitchen

2.81m x 3.48m (9' 3" x 11' 5")

### Conservatory

3.25m x 3.59m (10'8" x 11'9")

### **Bedroom One**

2.51m x 3.5m (8' 3" x 11' 6")

### **Bedroom Two**

2.41m x 3.11m (7' 11" x 10' 2")

### **Bedroom Three**

1.89m x 2.46m (6' 2" x 8' 1")