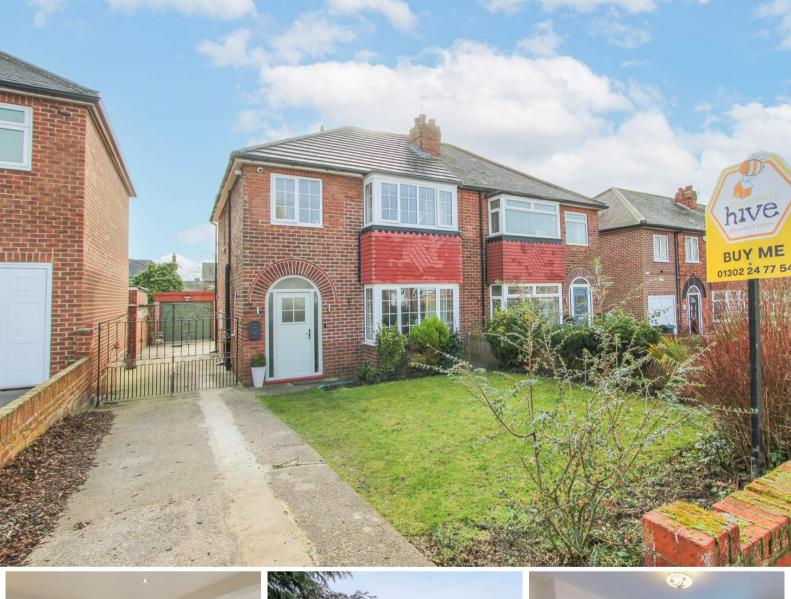

We make it happen.

3 Bedroom(s), Semi-Detached House, Freehold

Middlefield Road, Bessacarr, Doncaster.

- 3D Virtual Tour Available
- Renovated and Beautifully Presented Property
- Contemporary Kitchen Diner
- Modern Family Bathroom with Smart Shower System
- Spacious Rear Enclosed Garden

- Three Bedroom Semi Detached Family Home
- Sought After Street in Bessacarr
- Downstairs W/C
- Close to Amenities, Great Schools and Transport Links
- Garage to the Rear

£280,000 For Sale

Book your viewing today Tel: 01302 247754

#### **Owner's View**

Nestled on the sought-after Middlefield Road in the desirable area of Bessacarr, Doncaster, this beautifully presented three-bedroom semi-detached home offers modern living in a fantastic location. Inside, the home has been tastefully renovated, creating a stylish and inviting atmosphere throughout. The heart of the home is the modern and attractive kitchen diner, designed with both practicality and elegance in mind. The lounge offers a comfortable space to unwind, and the convenience of a downstairs W/C enhances the ground floor's functionality. Situated close to excellent local amenities, highly regarded schools, and efficient transport links, this property is perfectly positioned to suit a variety of lifestyles.

#### Front Aspect