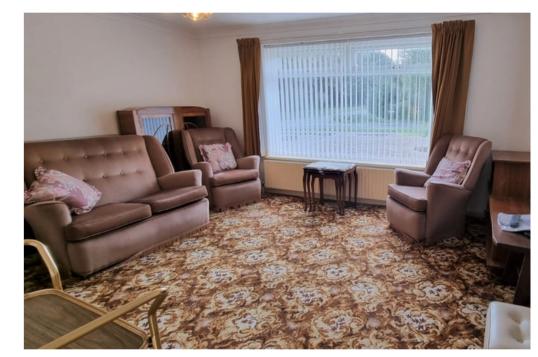

Property Cafe Are Delighted To Offer This Three Bedroom Detached Bungalow Situated in the very sought after Penland Wood area of Bexhill. \* Spacious South Facing Lounge-Diner \* Good Size Kitchen \* Central Heated & Double Glazed \* Lovely South Facing Views \* Three Good Size Bedrooms \* Spacious Porch \* Low Maintenance Front Garden \* Useful Side Access Path Giving Access To The Rear Garden\* Single Garage & Off Road Parking \* Internal Viewing Highly Recommended \* Sold With No Onward Chain!