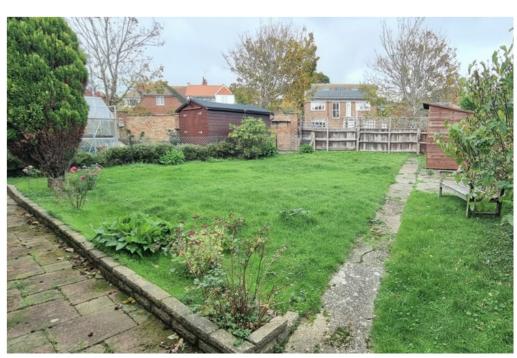

Property Cafe Are Delighted To Offer This Three Bedroom Detached Bungalow Situated in the very sought after Penland Wood area of Bexhill. \* Spacious South Facing Lounge-Diner \* Good Size Kitchen \* Central Heated & Double Glazed \* Lovely South Facing Views \* Three Good Size Bedrooms \* Spacious Porch \* Low Maintenance Front Garden \* Useful Side Access Path Giving Access To The Rear Garden\* Single Garage & Off Road Parking \* Internal Viewing Highly Recommended \* Sold With No Onward Chain!