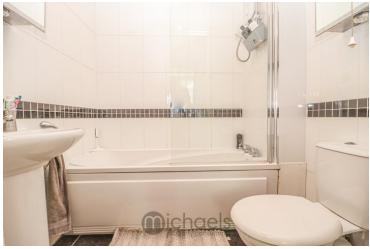

#### **Bathroom Suite**

6' 1" x 5' 1" (1.85m x 1.55m) Pedestal wash hand basin, W.C, panel bath with tiled walls, screen and shower over, electric heater