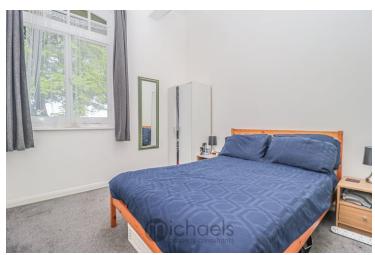

#### Master Bedroom

11' 1" x 9' 8" (3.38m x 2.95m) Feature window to side aspect, wall mounted electric heater