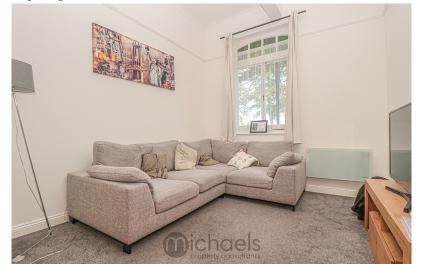

#### Apartment (Accommodation All On One Level)

#### **Open Plan Kitchen/Reception Room**

20' 5" x 10' 2" (6.22m x 3.10m) (Max) storage cupboard, wall mounted electric heater, communication points, feature window to side aspect, open plan to:

Kitchen Area - a fitted kitchen comprising of; a range of base and eye level fitted units with work surfaces over, tiled splashback, inset hob with extractor fan over, inset electric oven and grill, space for appliances, inset sink, drainer and taps over, drawers