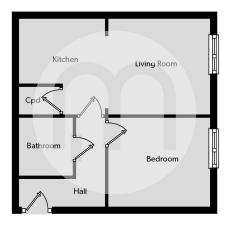

splashback, inset hob with extractor fan over, inset electric oven and grill, space for appliances, inset sink, drainer and taps over, drawers

### Property Details.

#### Leasehold Informaiton



We have been advised by our sellers that this property is offered on a leasehold basis, with a term of approximately 71 years remaining. We have been informed there is a maintenance charge and ground rent combine is payable of approximately £1500 per annum.

This apartment block is managed by 'Remus'.

Please note that above information has been provided by our client in good faith and as agents, we encourage all interested parties to confirm this information with their legal representative at an early stage of their conveyance to prevent any discrepancy.

### Property Details.

#### Floorplans



#### Location



We have not carried out a structural survey and the services, appliances and specific fittings have not been tested. All photographs, measurements, floor plans and distances referred to are given as a guide only and should not be relied upon for the purchase of carpets or any other fixtures or fittings. Gardens, roof terraces, balconies and communal gardens as well as tenure and lease details cannot have their accuracy guaranteed for intending purchasers. Lease details, service ground rent (where applicable) are given as a guide only and should be checked and confirmed by your solicitor prior to exchange of contracts.



www.michaelsproperty.co.uk