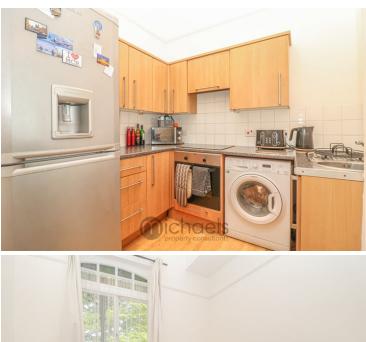

#### **Open Plan Kitchen/Reception Room**

20' 5" x 10' 2" (6.22m x 3.10m) (Max) storage cupboard, wall mounted electric heater, communication points, feature window to side aspect, open plan to:

Kitchen Area - a fitted kitchen comprising of; a range of base and eye level fitted units with work surfaces over, tiled splashback, inset hob with extractor fan over, inset electric oven and grill, space for appliances, inset sink, drainer and taps over, drawers