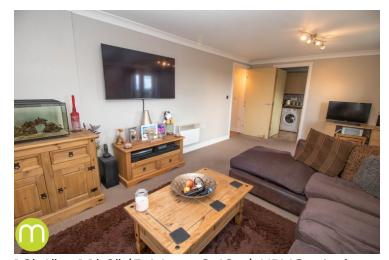

### Lounge/Diner

 $18' 6" \times 11' 2"$  (5.64m x 3.40m) UPVC windows to front and side, Juliette balcony, electric heater.