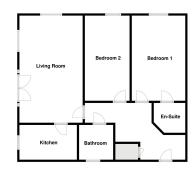

#### Floorplans

#### **Entrance Hall**

Generous airing cupboard, electric heater, wood effect floor.

### Bedroom One

14' 4" x 9' 3" (4.37m x 2.82m) UPVC window to front, electric heater, wood effect floor.

#### **EnSuite**

Low level WC, pedestal wash hand basin, fully tiled shower cubicle, wall mounted heater.

#### **Bedroom Two**

 $14' 5" \times 7' 6" (4.39m \times 2.29m)$  UPVC window to front, electric heater, wood effect floor.

#### Bathroom

Low level WC, pedestal wash hand basin, panel bath with hot and cold taps, extractor fan.

#### Kitchen

11' 2" x 6' 7" (3.40m x 2.01m) UPVC window to side, range of base and eye level units with work surface over, stainless steel sink unit with drainer, breakfast bar, space for appliances.

### Lounge/Diner

 $18' 6" \times 11' 2"$  (5.64m x 3.40m) UPVC windows to front and side, Juliette balcony, electric heater.