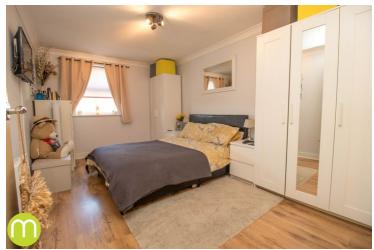

### Bedroom One

14' 4" x 9' 3" (4.37m x 2.82m) UPVC window to front, electric heater, wood effect floor.

#### **Bedroom Two**

 $14' 5" \times 7' 6" (4.39m \times 2.29m)$  UPVC window to front, electric heater, wood effect floor.