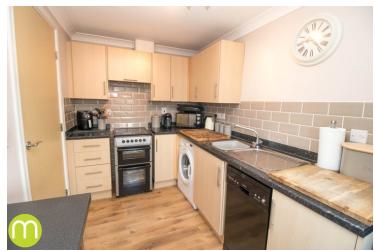

#### Kitchen

11' 2" x 6' 7" (3.40m x 2.01m) UPVC window to side, range of base and eye level units with work surface over, stainless steel sink unit with drainer, breakfast bar, space for appliances.