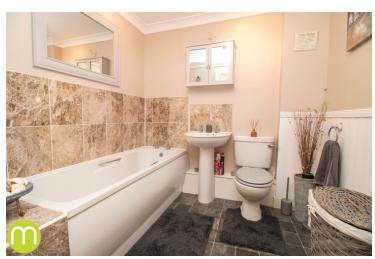

#### Bathroom

Low level WC, pedestal wash hand basin, panel bath with hot and cold taps, extractor fan.