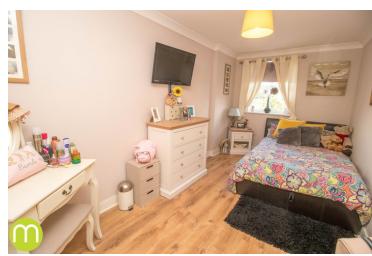

### Bedroom One

14' 4" x 9' 3" (4.37m x 2.82m) UPVC window to front, electric heater, wood effect floor.

#### **Bedroom Two**

 $14' 5" \times 7' 6" (4.39m \times 2.29m)$  UPVC window to front, electric heater, wood effect floor.