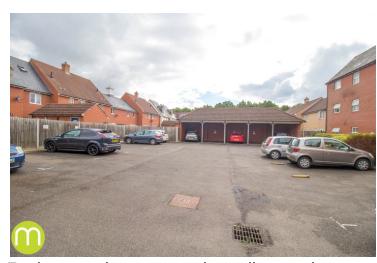

#### Outside

To the rear the property has allocated parking for one car and visitors parking is available.