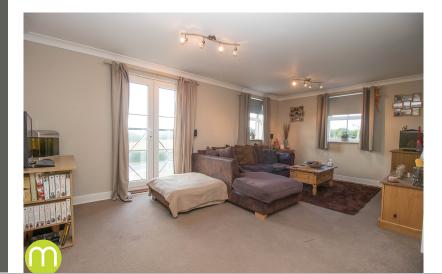

### Lounge/Diner

 $18' 6" \times 11' 2"$  (5.64m x 3.40m) UPVC windows to front and side, Juliette balcony, electric heater.