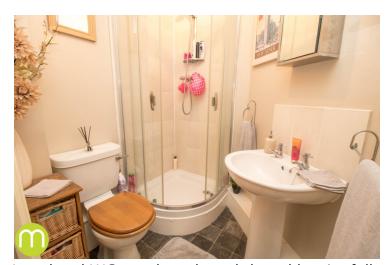

#### **EnSuite**

Low level WC, pedestal wash hand basin, fully tiled shower cubicle, wall mounted heater.

#### Bathroom

Low level WC, pedestal wash hand basin, panel bath with hot and cold taps, extractor fan.