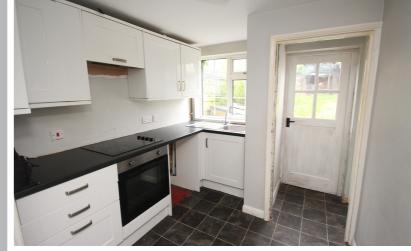

On the ground floor there is a Lounge/Dining Area, kitchen with integrated oven and hob and a bathroom. Upstairs are three bedrooms and a Wc. At the rear of the house is a mature private garden. This part of Lytton is Resident Permit Parking only. 21 Lytton Avenue does not have off street parking.