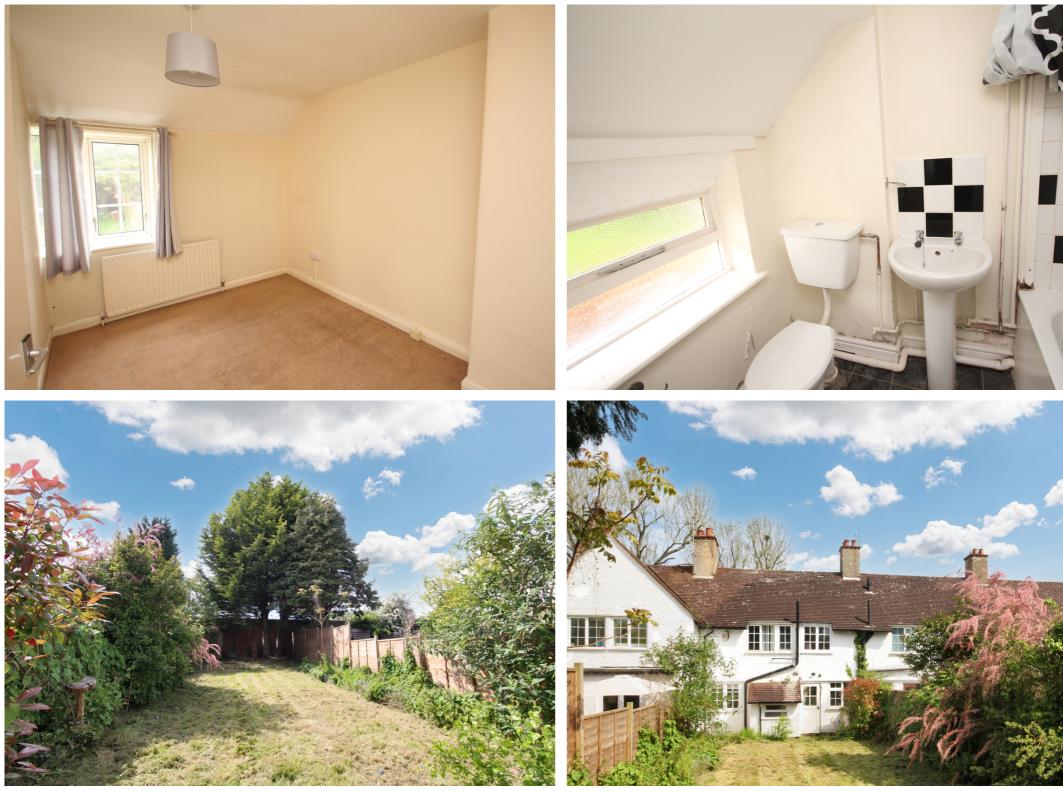

On the ground floor there is a Lounge/Dining Area, kitchen with integrated oven and hob and a bathroom. Upstairs are three bedrooms and a Wc. At the rear of the house is a mature private garden. This part of Lytton is Resident Permit Parking only. 21 Lytton Avenue does not have off street parking.