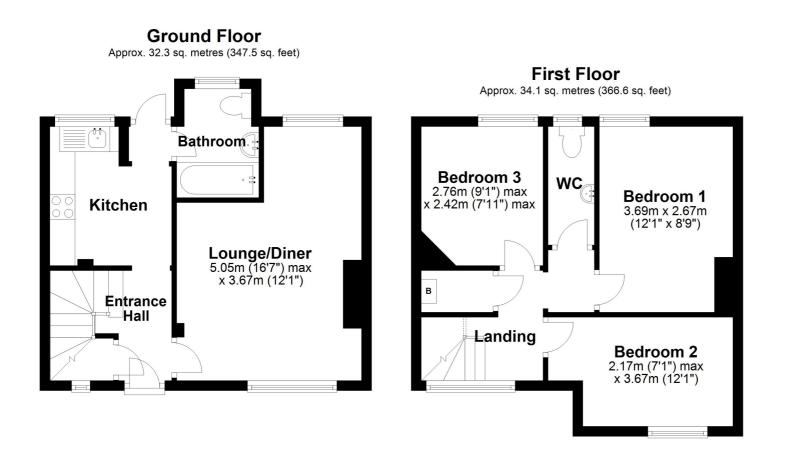

On the ground floor there is a Lounge/Dining Area, kitchen with integrated oven and hob and a bathroom. Upstairs are three bedrooms and a Wc. At the rear of the house is a mature private garden. This part of Lytton is Resident Permit Parking only. 21 Lytton Avenue does not have off street parking.

#### Total area: approx. 66.3 sq. metres (714.1 sq. feet)

All measurements are approximate and quoted in metric with imperial equivalents and for general guidance only and whilst every attempt has been made to ensure accuracy, they must not be relied on. The fixtures, fittings and appliances referred to have not been tested and therefore no guarantee can be given and that they are in working order. Internal photographs are reproduced for general information and it must not be inferred that any item shown is included with the property. For a free valuation, contact the numbers listed on the brochure.