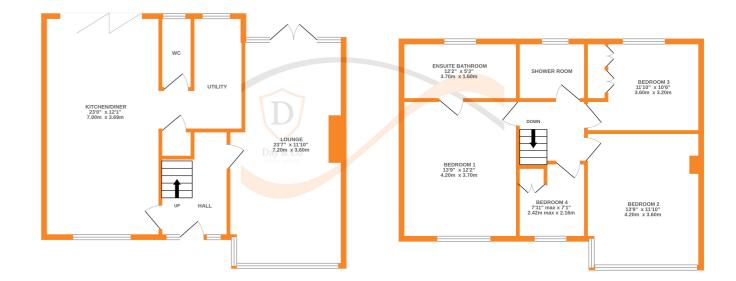

Ground Floor - Entrance Hallway, Living room measuring approximatley 23 ft long with feature wall mounted fire, windows to the front elevation and French doors to the rear. A real feature of this property is a stunning kitchen diner with a well appointed range of fitted units, central feature is an island with storage and integrated wine cooler, integrated fridge, dishwasher, microwave, oven, hob, microwave, feature counter worktops, feature floor tiling, under floor heating, window to the front and Bi Fold doors to the rear. Utility room with base units, sink, plumbing for washing machine, window to rear, built in cupboard, feature tiling to floor. Ground floor Cloak comprising of a w.c., wash basin, window to the rear.

First floor - Landing, The main bedroom is large double bedroom with window to the front and having an en-suite bathroom which has a contempory suite comprising of a free standing bath tub, w.c., wall hung vanity wash basin, feature wall radiator, window to the rear. Bedrooms Two and three are both doubles, bedroom four is a single bedroom with built in cupboard and window to the front elevation. Completing the accomodation is a family shower/wet room with walk in shower, vanity wash basin, w.c., tiling, towel radiator and window to the rear. Additionally there is a loft room with roof window, loft hatch and drop down ladder.