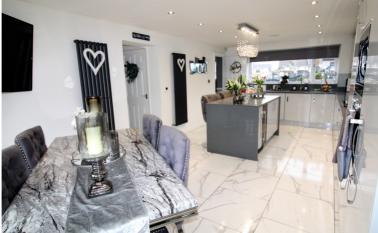

Ground Floor - Entrance Hallway, Living room measuring approximatley 23 ft long with feature wall mounted fire, windows to the front elevation and French doors to the rear. A real feature of this property is a stunning kitchen diner with a well appointed range of fitted units, central feature is an island with storage and integrated wine cooler, integrated fridge, dishwasher, microwave, oven, hob, microwave, feature counter worktops, feature floor tiling, under floor heating, window to the front and Bi Fold doors to the rear. Utility room with base units, sink, plumbing for washing machine, window to rear, built in cupboard, feature tiling to floor. Ground floor Cloak comprising of a w.c., wash basin, window to the rear.