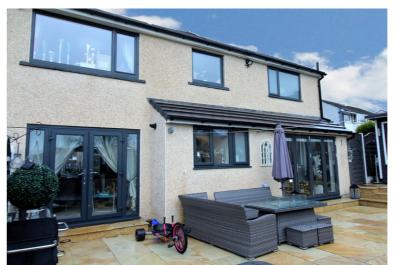

Gas central heating and double glazing.

Outside there is a low maintenance front garden with artificial grass, gated driveway providing parking at the side. To the rear is a pleasant enclosed patio garden well worthy of an inspection with hot tub.