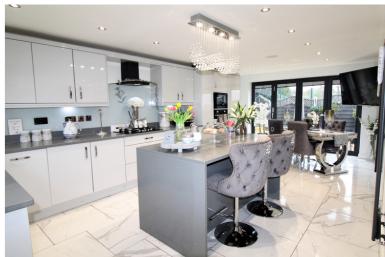

Ground Floor - Entrance Hallway, Living room measuring approximatley 23 ft long with feature wall mounted fire, windows to the front elevation and French doors to the rear. A real feature of this property is a stunning kitchen diner with a well appointed range of fitted units, central feature is an island with storage and integrated wine cooler, integrated fridge, dishwasher, microwave, oven, hob, microwave, feature counter worktops, feature floor tiling, under floor heating, window to the front and Bi Fold doors to the rear. Utility room with base units, sink, plumbing for washing machine, window to rear, built in cupboard, feature tiling to floor. Ground floor Cloak comprising of a w.c., wash basin, window to the rear.