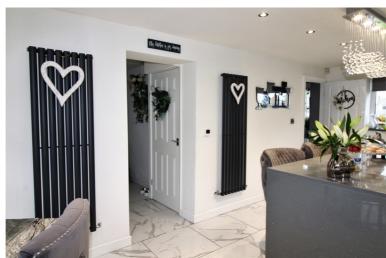

Ground Floor - Entrance Hallway, Living room measuring approximatley 23 ft long with feature wall mounted fire, windows to the front elevation and French doors to the rear. A real feature of this property is a stunning kitchen diner with a well appointed range of fitted units, central feature is an island with storage and integrated wine cooler, integrated fridge, dishwasher, microwave, oven, hob, microwave, feature counter worktops, feature floor tiling, under floor heating, window to the front and Bi Fold doors to the rear. Utility room with base units, sink, plumbing for washing machine, window to rear, built in cupboard, feature tiling to floor. Ground floor Cloak comprising of a w.c., wash basin, window to the rear.