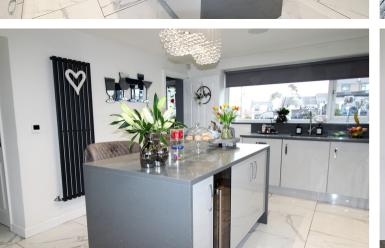

Ground Floor - Entrance Hallway, Living room measuring approximatley 23 ft long with feature wall mounted fire, windows to the front elevation and French doors to the rear. A real feature of this property is a stunning kitchen diner with a well appointed range of fitted units, central feature is an island with storage and integrated wine cooler, integrated fridge, dishwasher, microwave, oven, hob, microwave, feature counter worktops, feature floor tiling, under floor heating, window to the front and Bi Fold doors to the rear. Utility room with base units, sink, plumbing for washing machine, window to rear, built in cupboard, feature tiling to floor. Ground floor Cloak comprising of a w.c., wash basin, window to the rear.