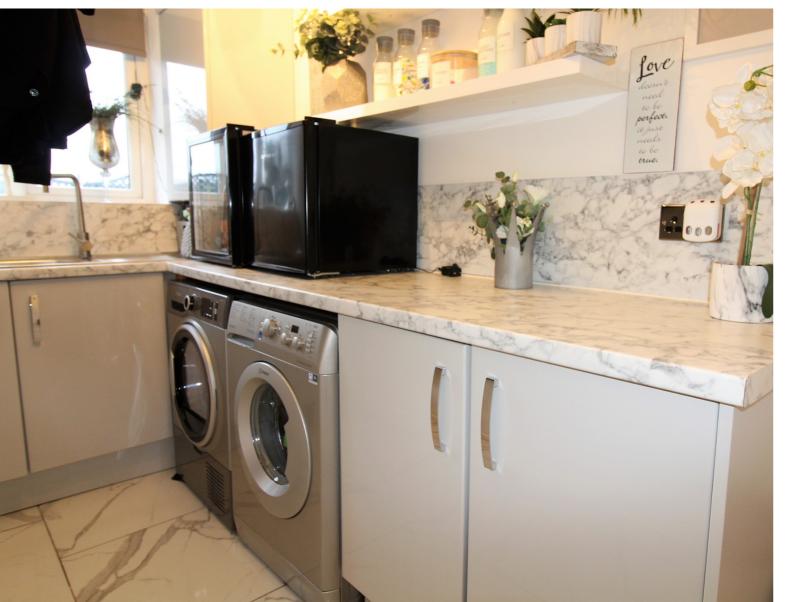

Ground Floor - Entrance Hallway, Living room measuring approximatley 23 ft long with feature wall mounted fire, windows to the front elevation and French doors to the rear. A real feature of this property is a stunning kitchen diner with a well appointed range of fitted units, central feature is an island with storage and integrated wine cooler, integrated fridge, dishwasher, microwave, oven, hob, microwave, feature counter worktops, feature floor tiling, under floor heating, window to the front and Bi Fold doors to the rear. Utility room with base units, sink, plumbing for washing machine, window to rear, built in cupboard, feature tiling to floor. Ground floor Cloak comprising of a w.c., wash basin, window to the rear.