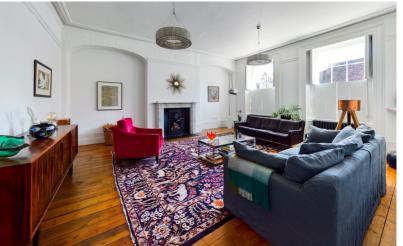

The original front entrance hall boasts the grand staircase and ornate skylight leading up to the first floor and doors to the living room and kitchen, both of which benefit from high ceilings and exposed floorboards. The first floor features three further rooms with large sash windows and ensuite to the main bedroom. The remaining bedrooms are found on the top floor, with one enjoying a useful studio and both sharing the family bathroom. Accommodation extends to the cellar where there is a useful multi-purpose room with natural light, separate utility room and wine cellar.