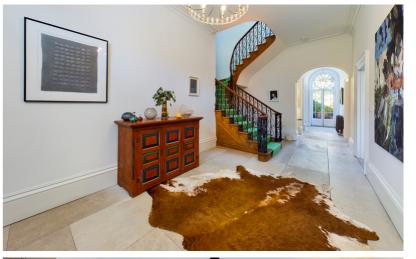

The original front entrance hall boasts the grand staircase and ornate skylight leading up to the first floor and doors to the living room and kitchen, both of which benefit from high ceilings and exposed floorboards. The first floor features three further rooms with large sash windows and ensuite to the main bedroom. The remaining bedrooms are found on the top floor, with one enjoying a useful studio and both sharing the family bathroom. Accommodation extends to the cellar where there is a useful multi-purpose room with natural light, separate utility room and wine cellar.