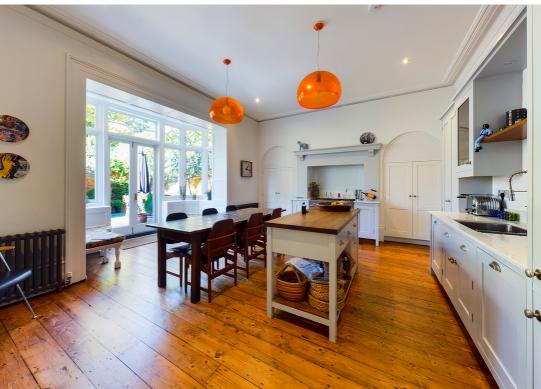

The original front entrance hall boasts the grand staircase and ornate skylight leading up to the first floor and doors to the living room and kitchen, both of which benefit from high ceilings and exposed floorboards. The first floor features three further rooms with large sash windows and ensuite to the main bedroom. The remaining bedrooms are found on the top floor, with one enjoying a useful studio and both sharing the family bathroom. Accommodation extends to the cellar where there is a useful multi-purpose room with natural light, separate utility room and wine cellar.