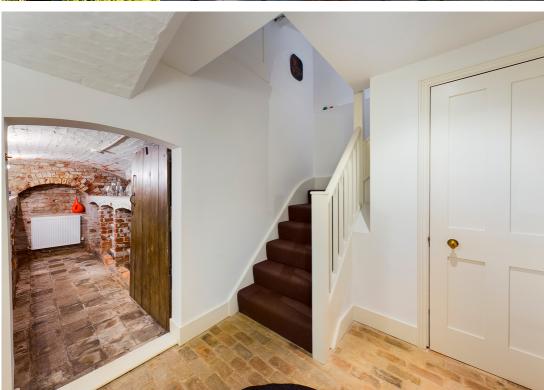

The original front entrance hall boasts the grand staircase and ornate skylight leading up to the first floor and doors to the living room and kitchen, both of which benefit from high ceilings and exposed floorboards. The first floor features three further rooms with large sash windows and ensuite to the main bedroom. The remaining bedrooms are found on the top floor, with one enjoying a useful studio and both sharing the family bathroom. Accommodation extends to the cellar where there is a useful multi-purpose room with natural light, separate utility room and wine cellar.