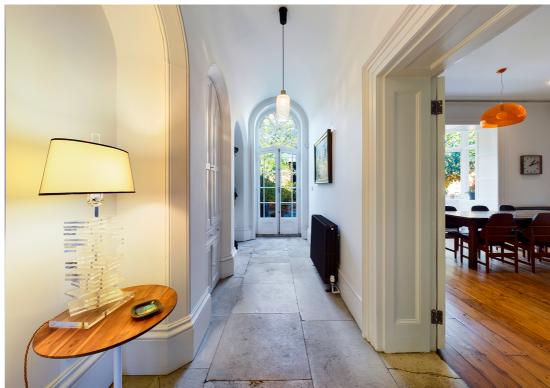

The original front entrance hall boasts the grand staircase and ornate skylight leading up to the first floor and doors to the living room and kitchen, both of which benefit from high ceilings and exposed floorboards. The first floor features three further rooms with large sash windows and ensuite to the main bedroom. The remaining bedrooms are found on the top floor, with one enjoying a useful studio and both sharing the family bathroom. Accommodation extends to the cellar where there is a useful multi-purpose room with natural light, separate utility room and wine cellar.