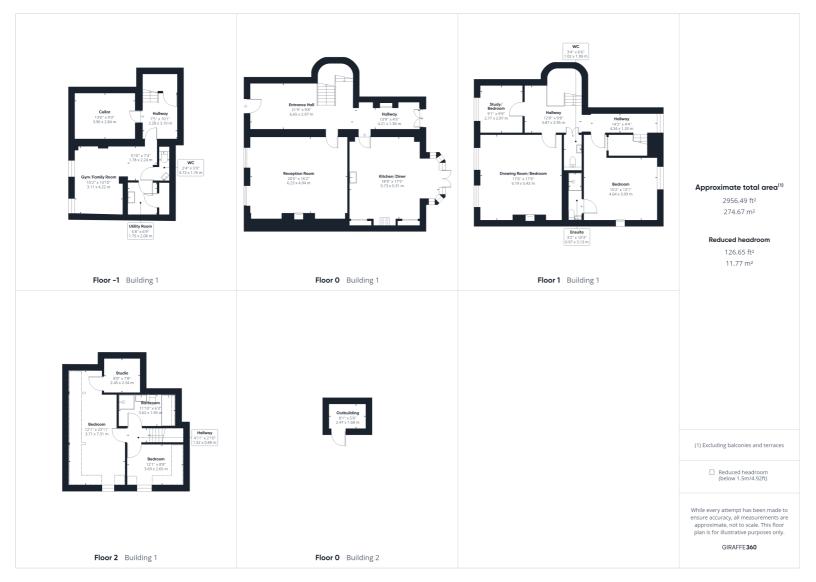

A stunning 19th century townhouse located in the heart of Hitchin town centre, beautifully restored with the perfect blend of original and modern living.

The award winning restoration was completed in 2014 and Merchant House is now presented in fabulous order throughout and offers versatile accommodation arranged over four floors.

The original front entrance hall boasts the grand staircase and ornate skylight leading up to the first floor and doors to the living room and kitchen, both of which benefit from high ceilings and exposed floorboards. The first floor features three further rooms with large sash windows and ensuite to the main bedroom. The remaining bedrooms are found on the top floor, with one enjoying a useful studio and both sharing the family bathroom. Accommodation extends to the cellar where there is a useful multi-purpose room with natural light, separate utility room and wine cellar.

Outside, the property enjoys a low maintenance walled courtyard garden with brick built shed and gate, leading to the allocated parking which has gated vehicular access from Bancroft.

- Award winning 2014 restoration
- Situated in the heart of the town centre
- Allocated parking to the rear
- Three reception rooms
- Four bedrooms master with en suite
- Family bathroom
- Two reception rooms
- Large kitchen with doors to courtyard garden
- Available now