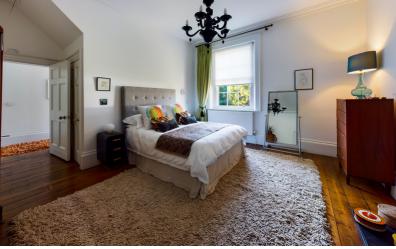

The original front entrance hall boasts the grand staircase and ornate skylight leading up to the first floor and doors to the living room and kitchen, both of which benefit from high ceilings and exposed floorboards. The first floor features three further rooms with large sash windows and ensuite to the main bedroom. The remaining bedrooms are found on the top floor, with one enjoying a useful studio and both sharing the family bathroom. Accommodation extends to the cellar where there is a useful multi-purpose room with natural light, separate utility room and wine cellar.