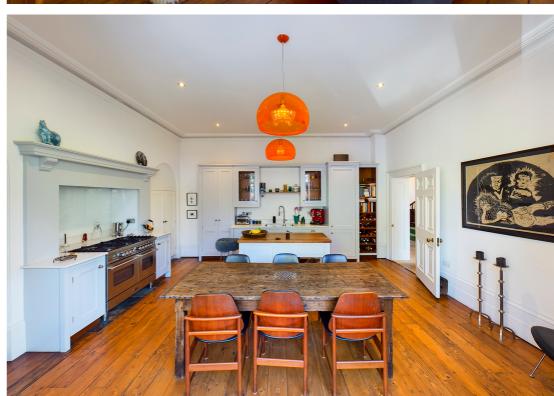

The original front entrance hall boasts the grand staircase and ornate skylight leading up to the first floor and doors to the living room and kitchen, both of which benefit from high ceilings and exposed floorboards. The first floor features three further rooms with large sash windows and ensuite to the main bedroom. The remaining bedrooms are found on the top floor, with one enjoying a useful studio and both sharing the family bathroom. Accommodation extends to the cellar where there is a useful multi-purpose room with natural light, separate utility room and wine cellar.