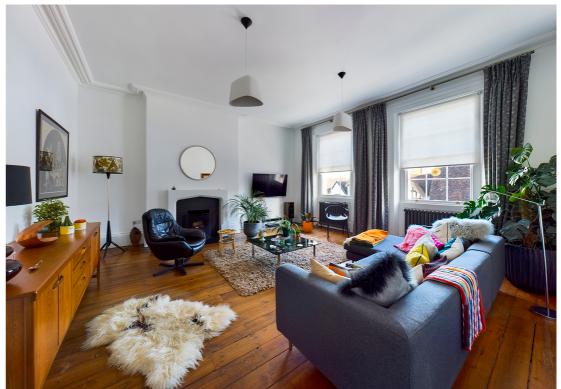

The original front entrance hall boasts the grand staircase and ornate skylight leading up to the first floor and doors to the living room and kitchen, both of which benefit from high ceilings and exposed floorboards. The first floor features three further rooms with large sash windows and ensuite to the main bedroom. The remaining bedrooms are found on the top floor, with one enjoying a useful studio and both sharing the family bathroom. Accommodation extends to the cellar where there is a useful multi-purpose room with natural light, separate utility room and wine cellar.