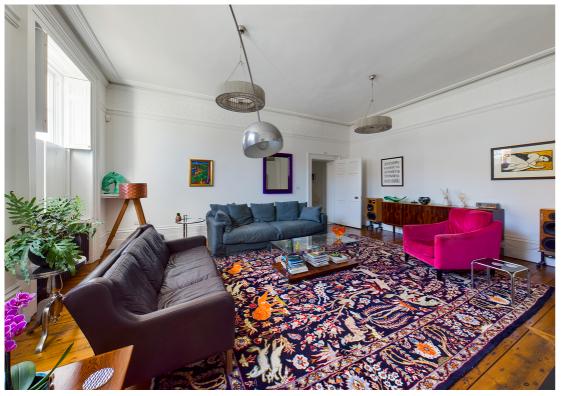

The original front entrance hall boasts the grand staircase and ornate skylight leading up to the first floor and doors to the living room and kitchen, both of which benefit from high ceilings and exposed floorboards. The first floor features three further rooms with large sash windows and ensuite to the main bedroom. The remaining bedrooms are found on the top floor, with one enjoying a useful studio and both sharing the family bathroom. Accommodation extends to the cellar where there is a useful multi-purpose room with natural light, separate utility room and wine cellar.