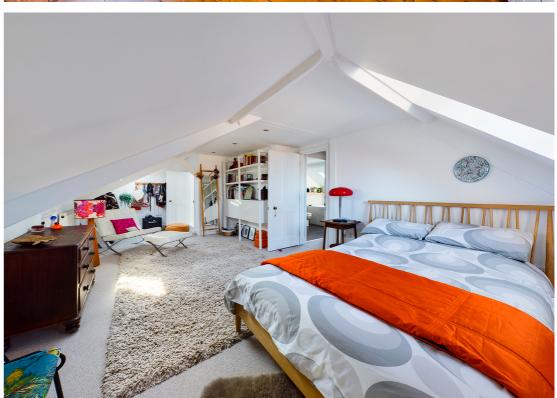

The original front entrance hall boasts the grand staircase and ornate skylight leading up to the first floor and doors to the living room and kitchen, both of which benefit from high ceilings and exposed floorboards. The first floor features three further rooms with large sash windows and ensuite to the main bedroom. The remaining bedrooms are found on the top floor, with one enjoying a useful studio and both sharing the family bathroom. Accommodation extends to the cellar where there is a useful multi-purpose room with natural light, separate utility room and wine cellar.