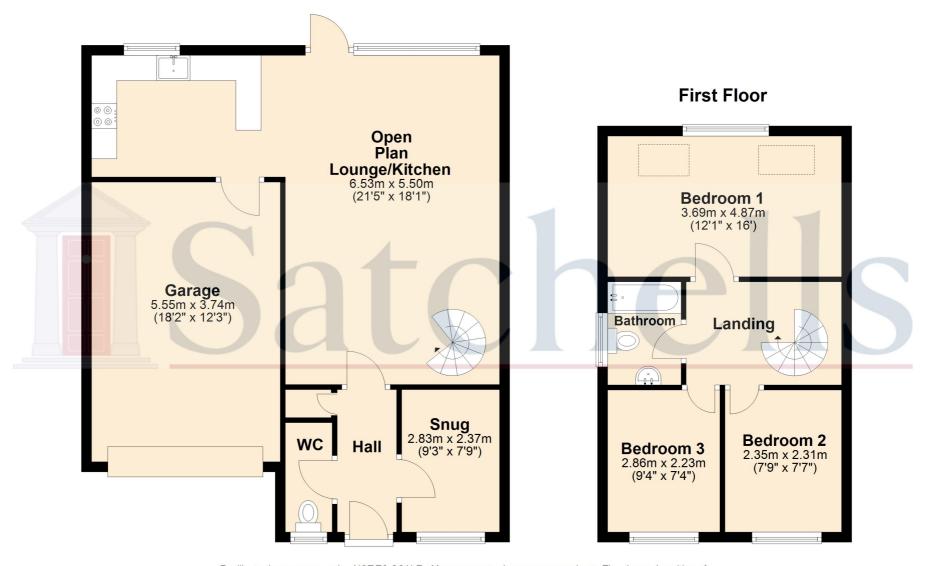

### **Ground Floor**

# Open Plan Kitchen/Family Room:

Abt. 27' 5" x 18' 0" (8.36m x 5.49m) A range of fitted wall and base units. Sink and drainer unit. Breakfast bar. Oven and extractor fan. Laminate flooring. Two radiators. Double glazed window to rear and ti-fold doors. Log burner. Stairs to first floor.

#### Cloakroom:

Suite comprising low level wc and hand wash basin. Double glazed window to rear aspect. Laminate flooring.

#### **First Floor**

#### **Bedroom One:**

Abt. 16' 0" x 12' 3" (4.88m x 3.73m) Double glazed window to rear aspect. Vaulted ceiling with velux windows. Fitted carpet. Two radiators.

#### **Bedroom Two:**

Abt. 7' 4"  $\times$  7' 1" (2.24m  $\times$  2.16m) Double glazed window to front aspect. Radiator.

# **Bedroom Three:**

Abt. 7' 9"  $\times$  7' 0" (2.36m  $\times$  2.13m) Double glazed window to front aspect. Radiator.

#### Bathroom:

Abt. 7' 4" x 6' 0" (2.24m x 1.83m) Suite comprising low level wc, hand wash basin and panelled bath. Double glazed window to side aspect. Tiled walls and floor.

# Garage:

Abt. 18' 2" x 12' 3" (5.54m x 3.73m) Via up and over door from driveway.