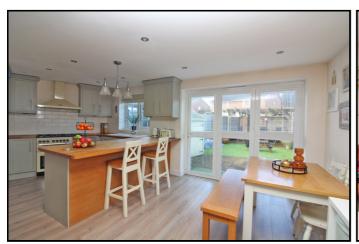

# Open Plan Kitchen/Family Room:

Abt. 27' 5" x 18' 0" (8.36m x 5.49m) A range of fitted wall and base units. Sink and drainer unit. Breakfast bar. Oven and extractor fan. Laminate flooring. Two radiators. Double glazed window to rear and ti-fold doors. Log burner. Stairs to first floor.