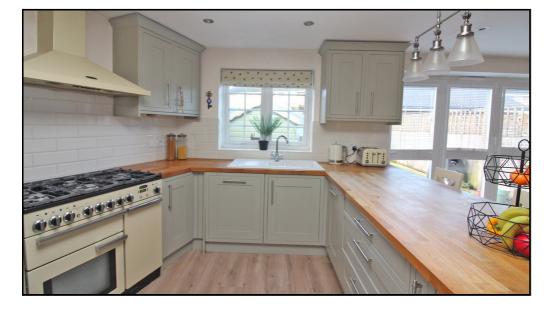

# Open Plan Kitchen/Family Room:

Abt. 27' 5" x 18' 0" (8.36m x 5.49m) A range of fitted wall and base units. Sink and drainer unit. Breakfast bar. Oven and extractor fan. Laminate flooring. Two radiators. Double glazed window to rear and ti-fold doors. Log burner. Stairs to first floor.