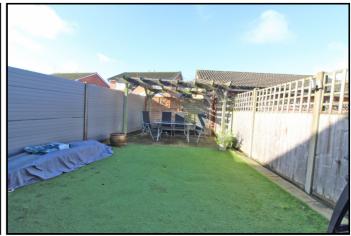

#### **Gardens:**

The rear garden has an astroturf area, patio area and a pergola. To the front is off street parking.