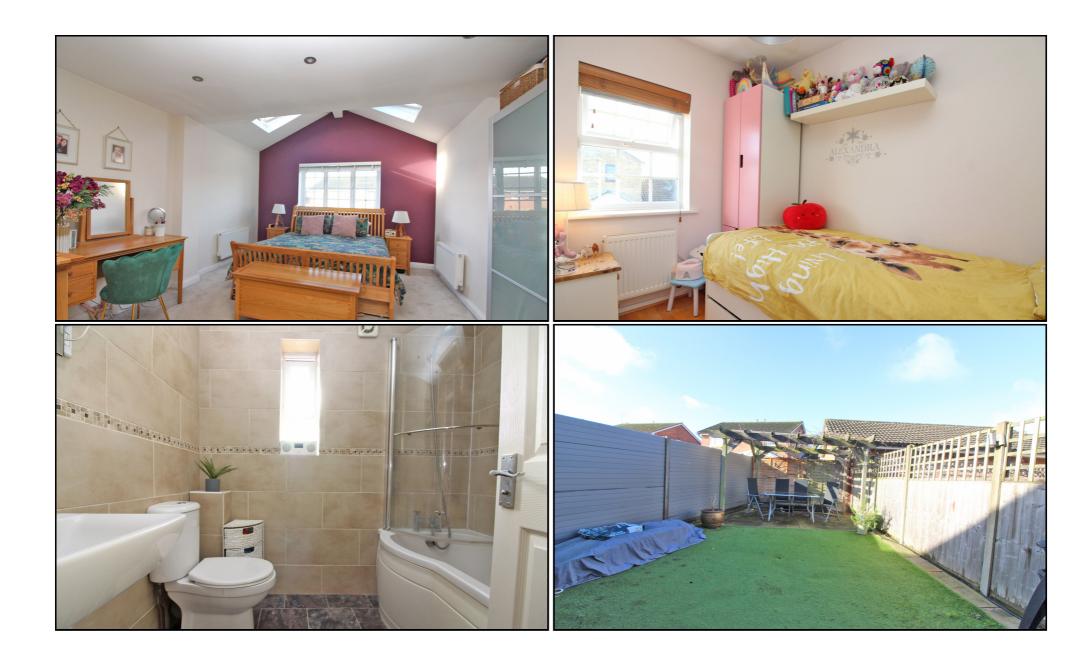

#### **Bedroom One:**

Abt. 16' 0" x 12' 3" (4.88m x 3.73m) Double glazed window to rear aspect. Vaulted ceiling with velux windows. Fitted carpet. Two radiators.

#### **Bedroom Two:**

Abt. 7' 4"  $\times$  7' 1" (2.24m  $\times$  2.16m) Double glazed window to front aspect. Radiator.

#### Bathroom:

Abt. 7' 4" x 6' 0" (2.24m x 1.83m) Suite comprising low level wc, hand wash basin and panelled bath. Double glazed window to side aspect. Tiled walls and floor.

#### **Gardens:**

The rear garden has an astroturf area, patio area and a pergola. To the front is off street parking.