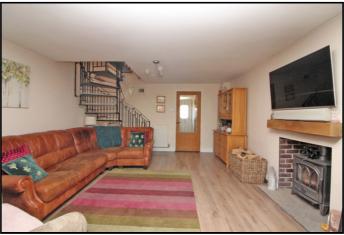

# Open Plan Kitchen/Family Room:

Abt. 27' 5" x 18' 0" (8.36m x 5.49m) A range of fitted wall and base units. Sink and drainer unit. Breakfast bar. Oven and extractor fan. Laminate flooring. Two radiators. Double glazed window to rear and ti-fold doors. Log burner. Stairs to first floor.