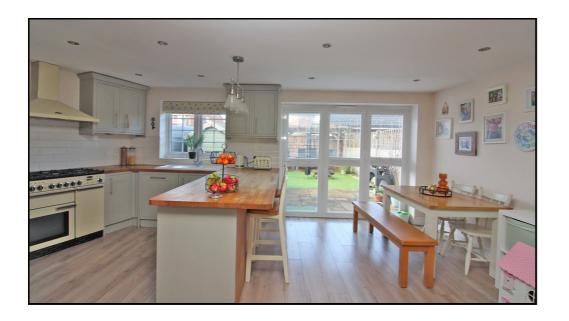

# Open Plan Kitchen/Family Room:

Abt. 27' 5" x 18' 0" (8.36m x 5.49m) A range of fitted wall and base units. Sink and drainer unit. Breakfast bar. Oven and extractor fan. Laminate flooring. Two radiators. Double glazed window to rear and ti-fold doors. Log burner. Stairs to first floor.