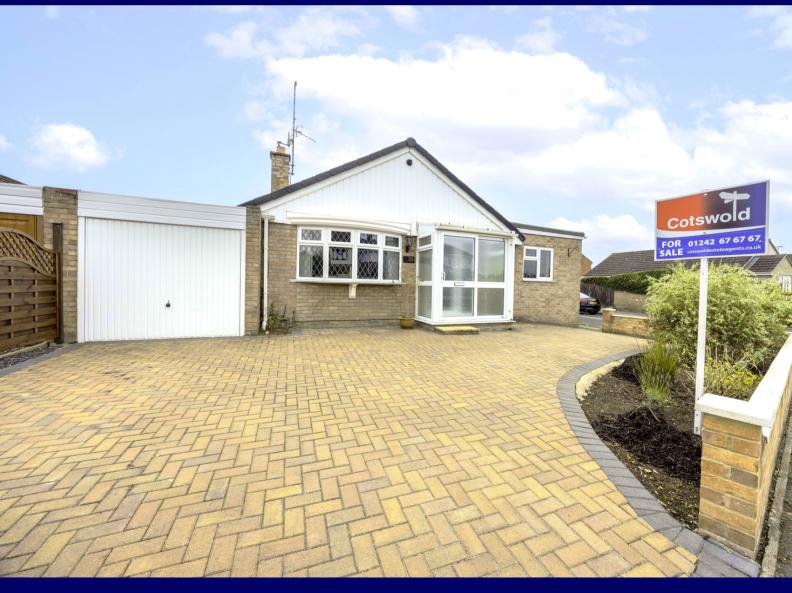

## £389,950

REDUCED

Set in a highly sought after non estate location is this spacious three bedroom bungalow. The property offers comfortable well planned living accommodation with pleasant views to Cleeve Hill, featuring large lounge, separate dining room and modern fitted kitchen. There are three good size bedrooms with the main having en-suite. To the exterior there is a recently laid block paved driveway for three vehicles leading to garage and attractive south west facing gardens. \* No onward chain \*

Exterior: front garden being enclosed with low walling with a block paved driveway offering hardstanding for approximately three vehicles leading to a garage, garden being well stocked with various flowers and shrubs. Rear garden: attractive southwest facing garden being enclosed with wooden panel fencing and substantial patio area being laid to lawn with various flower and shrub borders, garden shed.