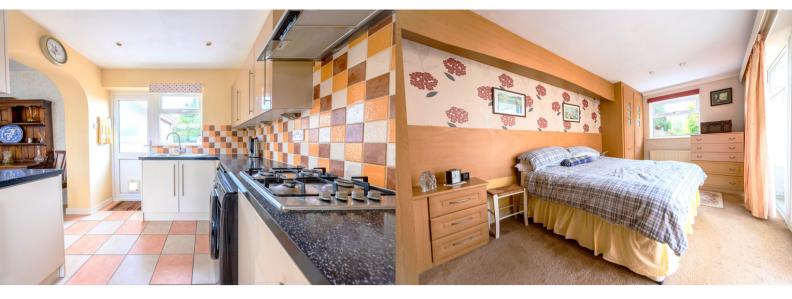

The accommodation comprises entrance porch to dining room, door to lounge and archway to kitchen. Lounge: bay window to front aspect, fireplace with gas coal effect fire, doors to inner hall and study. Study: door to master bedroom. Dining room: archway to kitchen, modern fitted kitchen fitted with a matching range of eye and base level storage units, built-in fan assisted double oven, integrated fridge freezer and washing machine, dishwasher, window to front aspect, door to patio and rear garden. Bathroom with modern white suite fitted with shower unit. Master bedroom with ensuite, fitted with a matching range of bedroom furniture, window to rear aspect and door to conservatory. Ensuite shower room with built-in separate shower fitted with a Mira shower unit. Bedroom two; window to rear garden, built-in wardrobe. Bedroom three; double doors to conservatory, built-in wardrobe. Conservatory: windows and doors to patio garden.