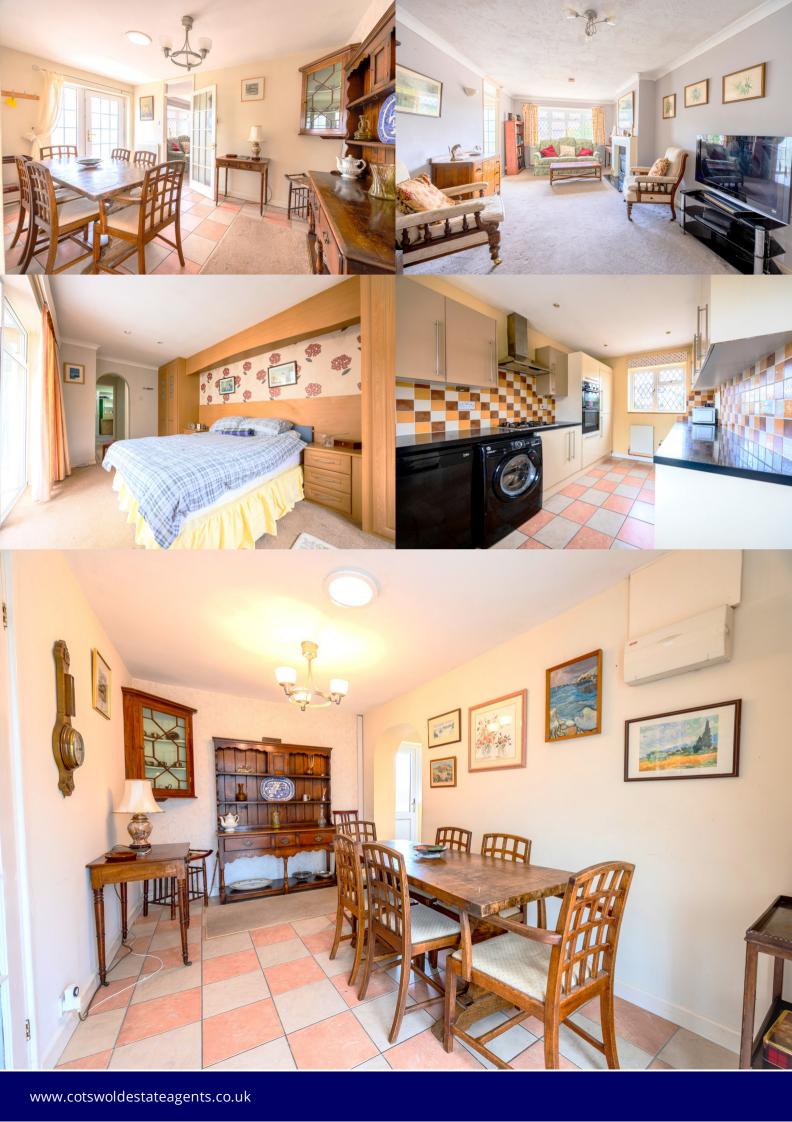

The accommodation comprises entrance porch to dining room, door to lounge and archway to kitchen. Lounge: bay window to front aspect, fireplace with gas coal effect fire, doors to inner hall and study. Study: door to master bedroom. Dining room: archway to kitchen, modern fitted kitchen fitted with a matching range of eye and base level storage units, built-in fan assisted double oven, integrated fridge freezer and washing machine, dishwasher, window to front aspect, door to patio and rear garden. Bathroom with modern white suite fitted with shower unit. Master bedroom with ensuite, fitted with a matching range of bedroom furniture, window to rear aspect and door to conservatory. Ensuite shower room with built-in separate shower fitted with a Mira shower unit. Bedroom two; window to rear garden, built-in wardrobe. Bedroom three; double doors to conservatory, built-in wardrobe. Conservatory: windows and doors to patio garden.