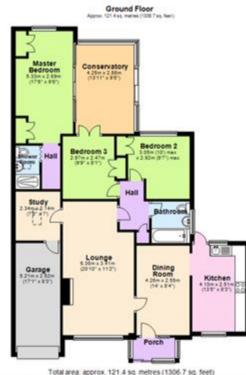

The accommodation comprises entrance porch to dining room, door to lounge and archway to kitchen. Lounge: bay window to front aspect, fireplace with gas coal effect fire, doors to inner hall and study. Study: door to master bedroom. Dining room: archway to kitchen, modern fitted kitchen fitted with a matching range of eye and base level storage units, built-in fan assisted double oven, integrated fridge freezer and washing machine, dishwasher, window to front aspect, door to patio and rear garden. Bathroom with modern white suite fitted with shower unit. Master bedroom with ensuite, fitted with a matching range of bedroom furniture, window to rear aspect and door to conservatory. Ensuite shower room with built-in separate shower fitted with a Mira shower unit. Bedroom two; window to rear garden, built-in wardrobe. Bedroom three; double doors to conservatory, built-in wardrobe. Conservatory: windows and doors to patio garden.

Lounge: 20'10 x 11'2

Study: 7'8 x 7'

Dining room; 14' max x 8'4

Kitchen: 13'5 x 8'3

Master Bedroom: 17'6 x 9'6

Bedroom two: 10' max x 9'7 max

www.cotswoldestateagents.co.uk