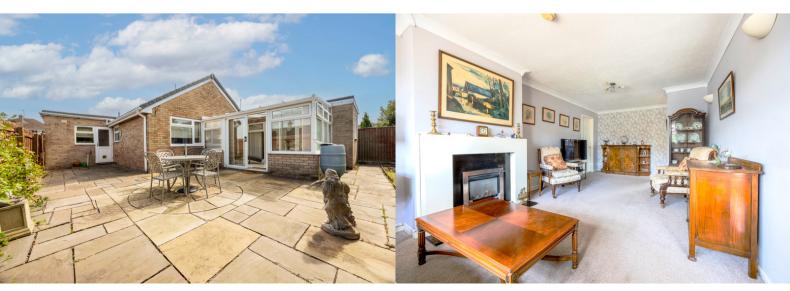

The accommodation comprises entrance porch to dining room, door to lounge and archway to kitchen. Lounge: bay window to front aspect, fireplace with gas coal effect fire, doors to inner hall and study. Study: door to master bedroom. Dining room: archway to kitchen, modern fitted kitchen fitted with a matching range of eye and base level storage units, built-in fan assisted double oven, integrated fridge freezer and washing machine, dishwasher, window to front aspect, door to patio and rear garden. Bathroom with modern white suite fitted with shower unit. Master bedroom with ensuite, fitted with a matching range of bedroom furniture, window to rear aspect and door to conservatory. Ensuite shower room with built-in separate shower fitted with a Mira shower unit. Bedroom two; window to rear garden, built-in wardrobe. Bedroom three; double doors to conservatory, built-in wardrobe. Conservatory: windows and doors to patio garden.

Exterior: front garden being enclosed with low walling with a block paved driveway offering hardstanding for approximately three vehicles leading to a garage, garden being well stocked with various flowers and shrubs. Rear garden: attractive southwest facing garden being enclosed with wooden panel fencing and substantial patio area being laid to lawn with various flower and shrub borders, garden shed.