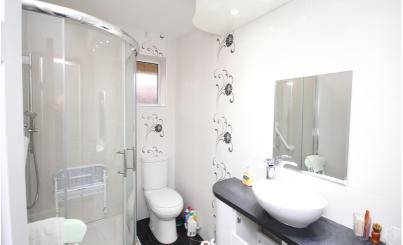

#### En-Suite

Comprising a low level wc, wash basin with cupboard under and a shower cubicle with glass screen. Tiled walls and floor. Heated towel rail. Double glazed window to the side.

## Bathroom

Comprising a low level wc, wash basin and panelled bath with shower and glass screen. Radiator. Double glazed window to the side aspect.