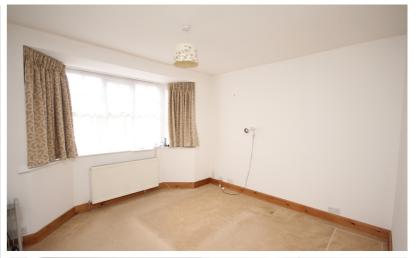

#### Bedroom One

12' 0" x 11' 10" (3.66m x 3.61m)

Double glazed bay window to the front aspect. Radiator. Fitted full length mirror wardrobe.