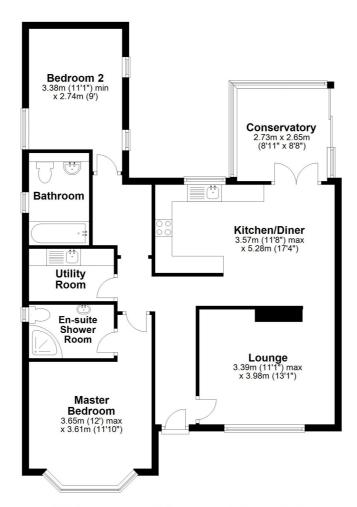

#### **Entrance Hall**

Radiator. Laminate floor. Access to the loft space.

# Lounge

13' 11" x 11' 11" (4.24m x 3.63m)

Double glazed window to the front aspect. Gas fire radiator. Door leading to the kitchen/breakfast room.

# Kitchen/Breakfast Room

17' 4" x 11' 8" (5.28m x 3.56m)

Fitted in a range of matching base and eye level units providing ample storage space. Single drainer sink unit. Integrated oven and hob with extractor over and an integrated fridge/freezer. Laminate floor. Radiator. Double glazed window to the rear aspect. Double glazed French doors leading to the conservatory.

## Conservatory

8' 11" x 8' 8" (2.72m x 2.64m)

Brick based conservatory with double glazed windows and doors leading to the rear garden.

# Utility Room

8' 1" x 5' 1" (2.46m x 1.55m)

Fitted storage cupboards and a single drainer sink unit. Plumbing for a washing machine. Extractor fan.

#### Bedroom One

12' 0" x 11' 10" (3.66m x 3.61m)

Double glazed bay window to the front aspect. Radiator. Fitted full length mirror wardrobe.

#### En-Suite

Comprising a low level wc, wash basin with cupboard under and a shower cubicle with glass screen. Tiled walls and floor. Heated towel rail. Double glazed window to the side.

## Bedroom Two

11' 1" x 9' 0" (3.38m x 2.74m)

Dual aspect with double glazed windows either side. Radiator.

## Bathroom

Comprising a low level wc, wash basin and panelled bath with shower and glass screen. Radiator. Double glazed window to the side aspect.