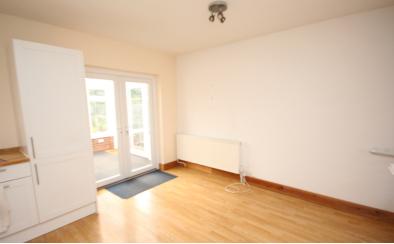

## Conservatory

8' 11" x 8' 8" (2.72m x 2.64m)

Brick based conservatory with double glazed windows and doors leading to the rear garden.