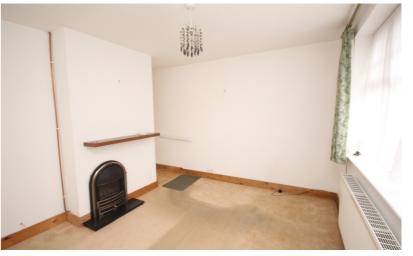

# Lounge

13' 11" x 11' 11" (4.24m x 3.63m)

Double glazed window to the front aspect. Gas fire radiator. Door leading to the kitchen/breakfast room.