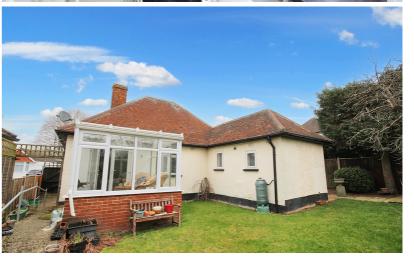

## Conservatory

8' 11" x 8' 8" (2.72m x 2.64m)

Brick based conservatory with double glazed windows and doors leading to the rear garden.

## Front Garden

Block paved driveway for a couple of vehicles. Retaining hedge and gated access to the rear garden.

Rear & Side Garden.

Laid mainly to lawn with flower borders. At the side of the property is a timber shed and a separate covered area.