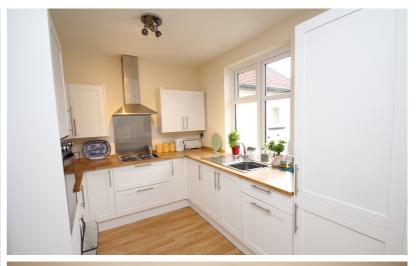

# Kitchen/Breakfast Room

17' 4" x 11' 8" (5.28m x 3.56m)

Fitted in a range of matching base and eye level units providing ample storage space. Single drainer sink unit. Integrated oven and hob with extractor over and an integrated fridge/freezer. Laminate floor. Radiator. Double glazed window to the rear aspect. Double glazed French doors leading to the conservatory.