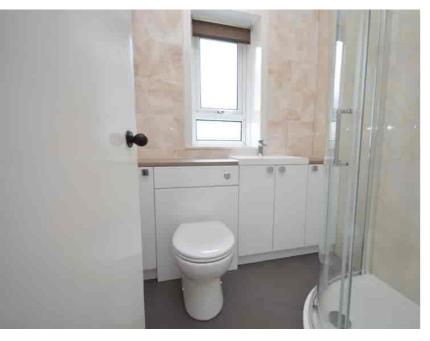

### Shower Room

2.14m x 1.72m (7' 0" x 5' 8") Completing the accommodation is the shower room comprising of a wash hand basin and wc combination unit, corner shower cubicle, chrome heated towel rail, tiled and wet wall finish to walls, vinyl flooring and a double glazed opaque window to the front.