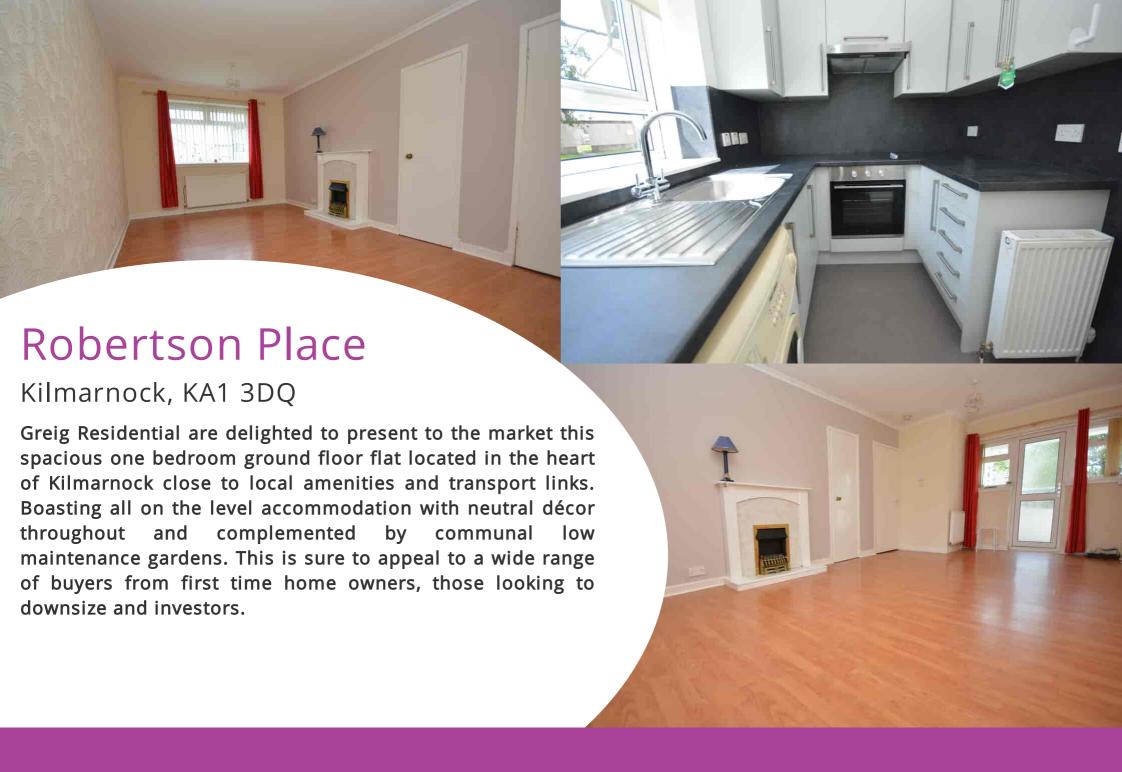

# Lounge

6.08m x 3.25m (19' 11" x 10' 8") Generously proportioned main apartment boasting neutral décor, feature electric fire set with a wooden surround, laminate flooring, access to private balcony, two double glazed windows to the front and a double glazed window to the rear.

#### Kitchen

2.96m x 1.97m (9' 9" x 6' 6") Stylish full fitted kitchen complete with grey shaker style wall and base units offering ample storage with complementary work surface, integrated oven, induction hob and hood, stainless steel sink and drainer, plumbing and space fridge freezer and washing machine, practical storage cupboard, vinyl flooring and a double glazed window to the front.