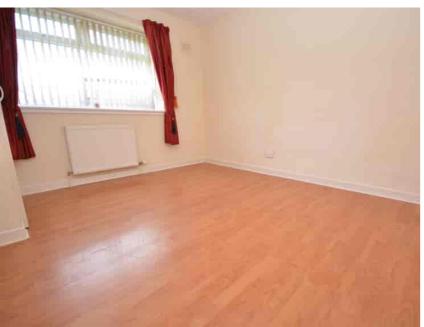

### Bedroom

3.81m x 3.10m (12' 6" x 10' 2") A spacious double bedroom with neutral décor, storage cupboard, laminate flooring and a double glazed window to the rear.