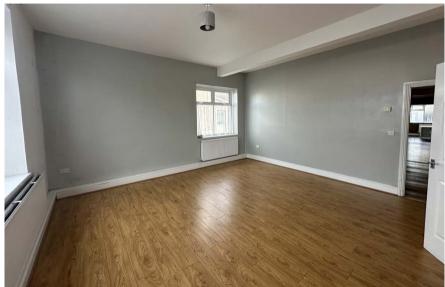

## **Living Room**

4.95m x 5.01m (16' 3" x 16' 5")

## Study

3.61m x 1.88m (11' 10" x 6' 2")

## **Dinning Room**

6.60m x 3.38m (21' 8" x 11' 1")