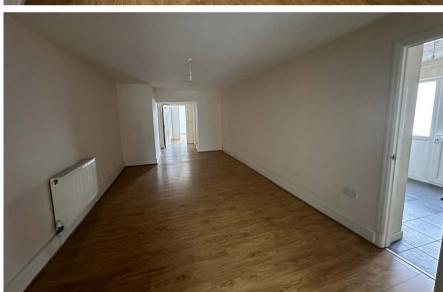

#### Side Hall

2.16m x 2.74m (7' 1" x 9' 0")

## Snug

3.60m x 2.23m (11' 10" x 7' 4")

## Rear Hall

2.14m x 1.05m (7' 0" x 3' 5")