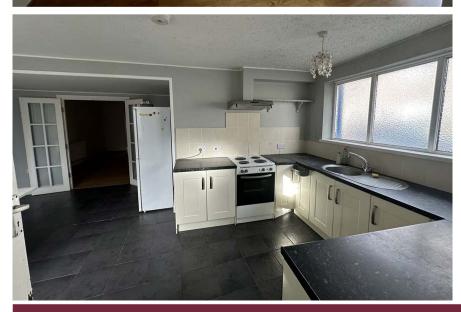

#### Kitchen

2.81m x 2.45m (9' 3" x 8' 0")

#### Diner

4.36m x 2.98m (14' 4" x 9' 9")