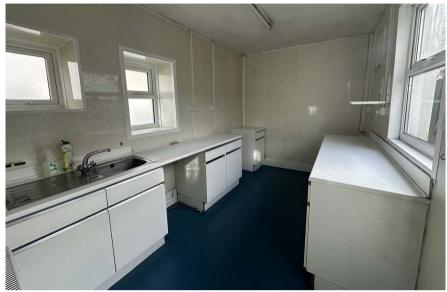

#### Kitchen

2.81m x 2.45m (9' 3" x 8' 0")

#### Diner

4.36m x 2.98m (14' 4" x 9' 9")

## **Utility Room**

3.95m x 2.43m (13' 0" x 8' 0")