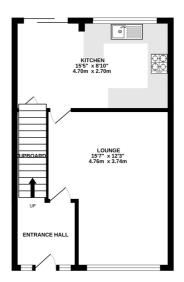

#### TOTAL FLOOR AREA : 754 sq.ft. (70.1 sq.m.) approx.

Whilst every attempt has been made to ensure the accuracy of the floorplan contained here, measurements of doors, windows, rooms and any other items are approximate and no responsibility is taken for any error, omission or mis-statement. This plan is for illustrative purposes only and should be used as such by any prospective purchaser. The services, systems and appliances shown have not been tested and no guarantee as to their operability or efficiency can be given. Made with Metropix 52021