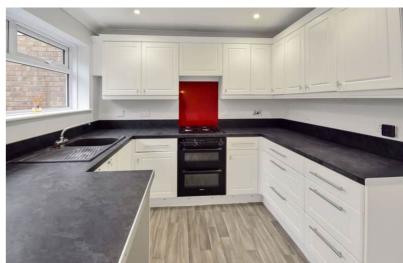

#### Description

Being offered with no forward chain. We are delighted to offer for sale this well maintained three bedroom end of terrace. The home is situated within a quiet cul-de-sac in one of the sought after locations in Medway. The property comprises of entrance porch, good size lounge with newly fitted carpets, recently decorated throughout. Also a kitchen/ diner offering a range of fitted units and workspaces, integrated electric oven, gas hob and dishwasher, with space and plumbing for a washing machine. Upstairs you have three good size bedrooms, all with fitted cupboards, family bath and separate WC. Outside to the property, the rear garden is low maintenance with decking and patio area, gated side and rear access leading to the garage and well maintained front garden. Derby Road is in a quiet location and within walking distance of shops, schools and bus routes to all areas.