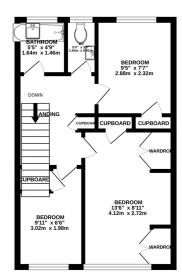

#### TOTAL FLOOR AREA : 754 sq.ft. (70.1 sq.m.) approx.

Whilst every attempt has been made to ensure the accuracy of the floorplan contained here, measurements of doors, windows, rooms and any other items are approximate and no responsibility is taken for any error, omission or mis-statement. This plan is for illustrative purposes only and should be used as such by any prospective purchaser. The services, systems and appliances shown have not been tested and no guarantee as to their operability or efficiency can be given. Made with Metropix 52021