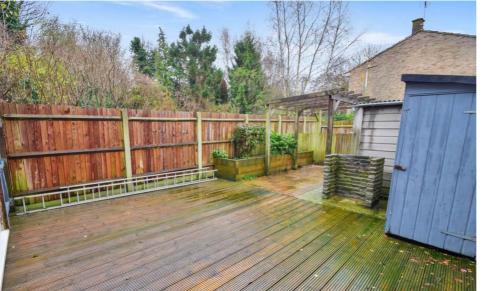

#### Description

Being offered with no forward chain. We are delighted to offer for sale this well maintained three bedroom end of terrace. The home is situated within a quiet cul-de-sac in one of the sought after locations in Medway. The property comprises of entrance porch, good size lounge with newly fitted carpets, recently decorated throughout. Also a kitchen/ diner offering a range of fitted units and workspaces, integrated electric oven, gas hob and dishwasher, with space and plumbing for a washing machine. Upstairs you have three good size bedrooms, all with fitted cupboards, family bath and separate WC. Outside to the property, the rear garden is low maintenance with decking and patio area, gated side and rear access leading to the garage and well maintained front garden. Derby Road is in a quiet location and within walking distance of shops, schools and bus routes to all areas.

#### **Key Features**

- No forward chain
- Three bedroom end of terrace
- Kitchen/ Diner
- Good size lounge
- Perfect first time buyers home
- Situated on popular Darland Banks
- Garage to rear
- Garden 36'10 x 20'2