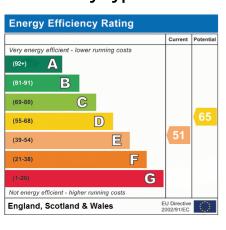

Made with Metropix ©2024

Bedrooms: 2 Receptions: 1

Council Tax: Band B
Council Tax: Rate 1897
Parking Types: None.

**Heating Sources:** Electric.

**Electricity Supply:** Mains Supply.

**EPC Rating:** E (51)