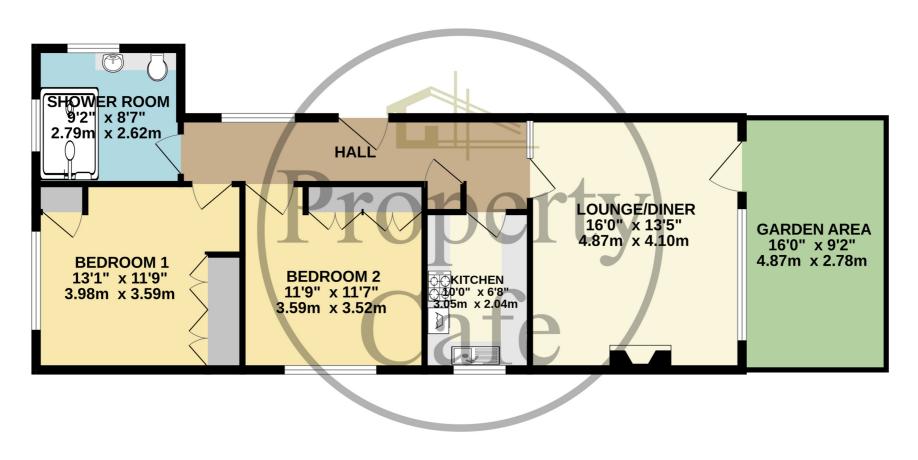

## GROUND FLOOR 750 sq.ft. (69.7 sq.m.) approx.

## TOTAL FLOOR AREA: 750 sq.ft. (69.7 sq.m.) approx.

Whilst every attempt has been made to ensure the accuracy of the floorplan contained here, measurements of doors, windows, rooms and any other items are approximate and no responsibility is taken for any error, omission or mis-statement. This plan is for illustrative purposes only and should be used as such by any prospective purchaser. The services, systems and appliances shown have not been tested and no guarantee as to their operability or efficiency can be given.

Made with Metropix ©2024

Bedrooms: 2 Receptions: 1

Council Tax: Band B
Council Tax: Rate 1897
Parking Types: None.

**Heating Sources:** Electric.

**Electricity Supply:** Mains Supply.

**EPC Rating:** E (51)