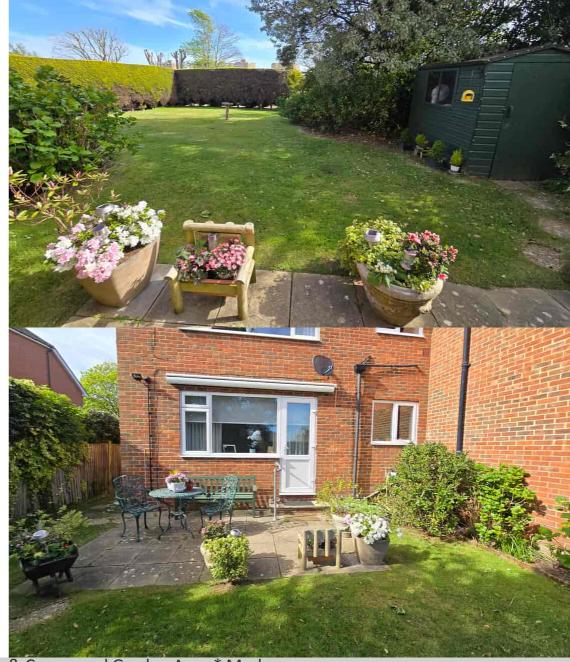

Annual Service Charge: 500 Water Supply: Mains Supply. Sewerage: Mains Supply.

Broadband Connection Types: FTTC. Accessibility Types: Level access.

Two Good Size Bedrooms \* South Facing Lounge-Diner \* Pleasant Patio & Communal Garden Area \* Modern Fitted Kitchen \* Modern & Well Presented Throughout \* Electric Heating \* Modern Fitted Shower Room \* Fully Double Glazed Throughout \* Highly Sought After Location \* Close To Town & Seafront \* Long Lease & Share Of Freehold \* Low Maintenance Costs \* Sold with No Onward Chain \*

- Highly Sought After Location
- Timber built shed with power and light
  - Close To Town & Seafront
  - Long Lease & Share Freehold
    - Low Maintenance Costs.
  - Sold with No Onward Chain..
  - Call Bexhill Sales (01424) 224488