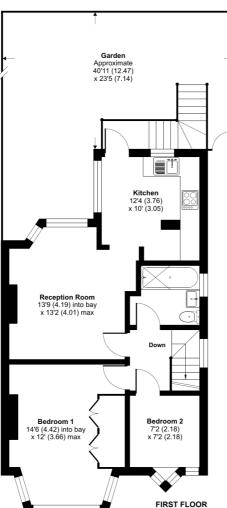

## Leith Close, London, NW9

Approximate Area = 683 sq ft / 59 sq m For identification only - Not to scale

Floor plan produced in accordance with RICS Property Measurement Standards incorporating International Property Measurement Standards (IPMSZ Residential). © nichecom 2023. Produced for Cow & Co Properties Ltd. REF: 936655