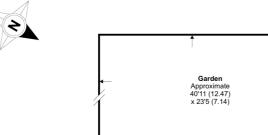

## Leith Close, London, NW9

Approximate Area = 683 sq ft / 59 sq m For identification only - Not to scale

Floor plan produced in accordance with RICS Property Measurement Standards incorporating International Property Measurement Standards (IPMSZ Residential). © nichecom 2023. Produced for Cow & Co Properties Ltd. REF: 936655