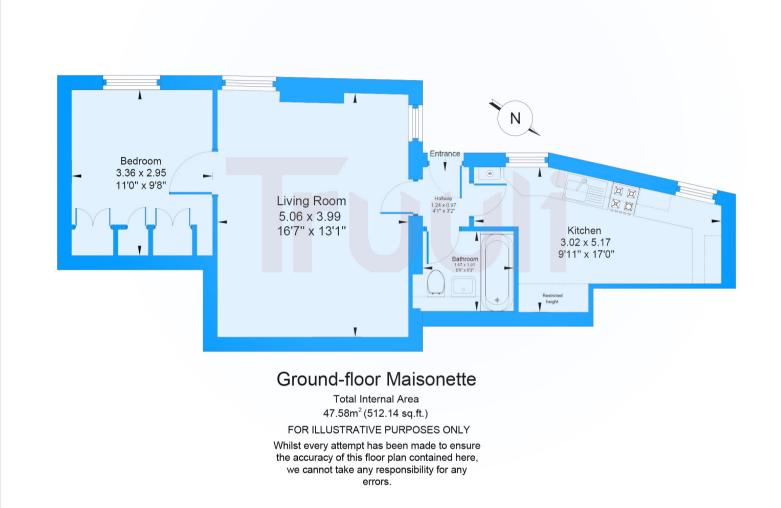

## Truuli

**Dagnall Park, London, SE25** £260,000 Leasehold

- Own private entrance
- Potentially chain free
- Well maintained maisonette throughout
- Three mainline stations within easy access
- Close proximity to all local amenities and transportation
- Over 500 sq ft of accommodation