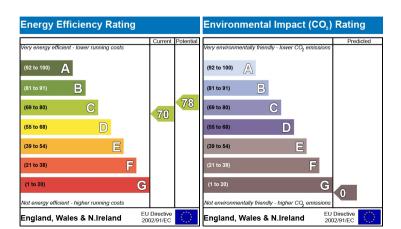

## Truuli

**Dagnall Park, London, SE25** £260,000 Leasehold

- Own private entrance
- Potentially chain free
- Well maintained maisonette throughout
- Three mainline stations within easy access
- Close proximity to all local amenities and transportation
- Over 500 sq ft of accommodation