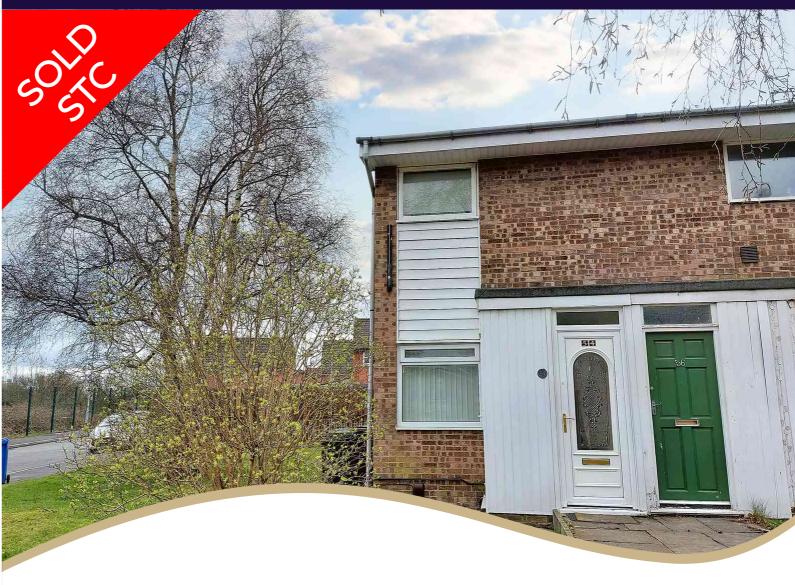

# 54 Evesham Walk, Alkrington, Middleton, Manchester, Lancashire M24 1PW

- 2 BEDROOMED GROUND FLOOR APARTMENT
- GAS CENTRAL HEATING
- DOUBLE GLAZING THROUGHOUT
- GOOD SIZED REAR GARDEN

- COUNCIL TAX BAND A
- LARGE PORTION OF THE SIDE GARDEN AREA ALSO INCLUDED (SEE PLAN IN PICTURES)
- CURRENTLY RENTED AT £700 P.C.M

#### PROPERTY DESCRIPTION

Henstock Property Services are pleased to market this 3 bedroomed semi detached family home set in this very popular residential area. The living accommodation briefly comprises; entrance hallway, lounge, modern fitted kitchen, 2 bedrooms and a bathroom. The property also has the benefit of gas central heating, uPVC double glazed windows, large portion of the side garden (confirmed on the land registry) and a good sized rear garden. Well situated within easy reach of all everyday amenities, shops/supermarkets, leisure/fitness facilities, good public transport services and minutes from the junction 19 of the M60 motorway link.

#### Exterior

Rear garden area; Block paved patio leading to wooden decked area with feature central wall, side lawn area.