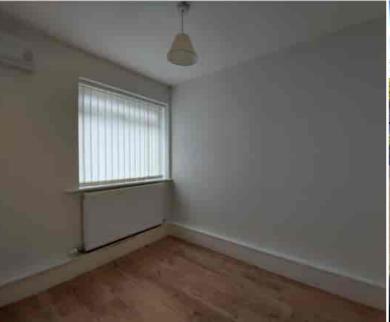

## Bedroom 1

9' 11" x 9' 7" (3.01m x 2.92m) View to front, oak effect laminate flooring, double radiator.

#### Bedroom 2

 $8'7" \times 6'9"$  (2.61m x 2.07m) View to front, oak effect laminate flooring, single radiator.