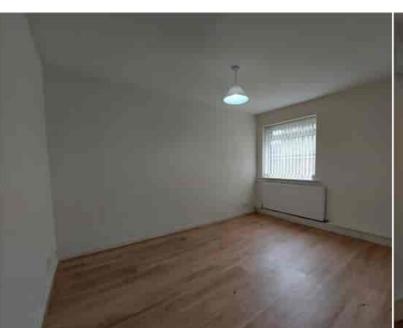

#### Lounge

 $14'\,2''\,x\,11'\,9''\,(4.32m\,x\,3.57m)$  View to rear garden, oak effect laminate flooring, central feature wall mounted fire, double uPVC patio doors to rear garden, double radiator.