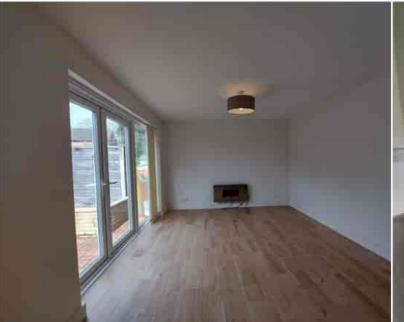

#### Lounge

 $14'\,2''\,x\,11'\,9''\,(4.32m\,x\,3.57m)$  View to rear garden, oak effect laminate flooring, central feature wall mounted fire, double uPVC patio doors to rear garden, double radiator.