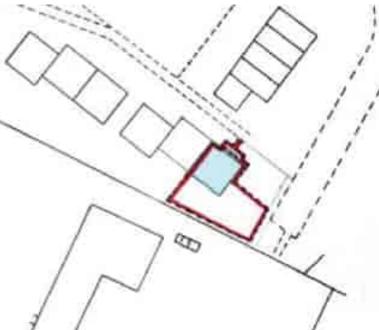

# 54 Evesham Walk, Alkrington, Middleton, Manchester, Lancashire M24 1PW

- 2 BEDROOMED GROUND FLOOR APARTMENT
- GAS CENTRAL HEATING
- DOUBLE GLAZING THROUGHOUT
- GOOD SIZED REAR GARDEN

- COUNCIL TAX BAND A
- LARGE PORTION OF THE SIDE GARDEN AREA ALSO INCLUDED (SEE PLAN IN PICTURES)
- CURRENTLY RENTED AT £700 P.C.M

#### PROPERTY DESCRIPTION

Henstock Property Services are pleased to market this 3 bedroomed semi detached family home set in this very popular residential area. The living accommodation briefly comprises; entrance hallway, lounge, modern fitted kitchen, 2 bedrooms and a bathroom. The property also has the benefit of gas central heating, uPVC double glazed windows, large portion of the side garden (confirmed on the land registry) and a good sized rear garden. Well situated within easy reach of all everyday amenities, shops/supermarkets, leisure/fitness facilities, good public transport services and minutes from the junction 19 of the M60 motorway link.