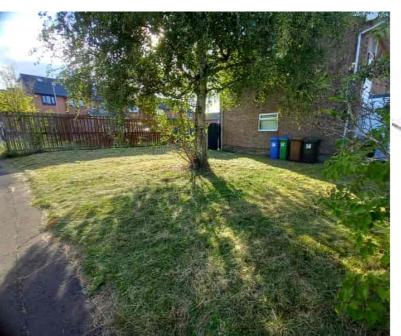

#### Exterior

Rear garden area; Block paved patio leading to wooden decked area with feature central wall, side lawn area.