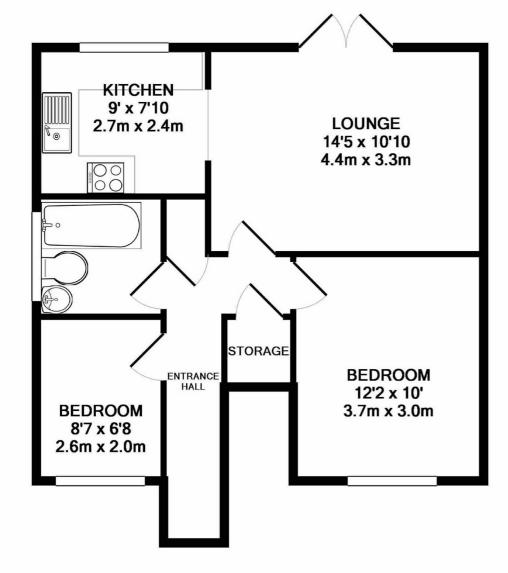

TOTAL APPROX. FLOOR AREA 524 SQ.FT. (48.7 SQ.M.)

Measurements are approximate. Not to scale. Illustrative purposes only

Made with Metropix ©2017

# **Ground Floor**

### **Entrance**

Entrance into L shaped hallway, bamboo wooden floor, under stair storage, single radiator.

#### Lounge

 $14'\,2''\,x\,11'\,9''\,(4.32m\,x\,3.57m)$  View to rear garden, oak effect laminate flooring, central feature wall mounted fire, double uPVC patio doors to rear garden, double radiator.

## Bedroom 1

9' 11" x 9' 7" (3.01m x 2.92m) View to front, oak effect laminate flooring, double radiator.

#### Bedroom 2

 $8'7" \times 6'9"$  (2.61m x 2.07m) View to front, oak effect laminate flooring, single radiator.

#### Kitchen

8' 10" x 7' 9" (2.69m x 2.37m) White modern units, blue marble effect worktops, white sink matching mixer taps, freestanding gas cooker, part tiled walls, tiled floor, plumbed for all services.

#### **Bathroom**

6' 4" x 6' 3" (1.92m x 1.90m) Modern whiten suite bath with over bath wall mounted electric shower, glass screen, close couple wc, vanity sink with storage below, spotlights, fully tiled walls, tiled floor, heated towel rail.