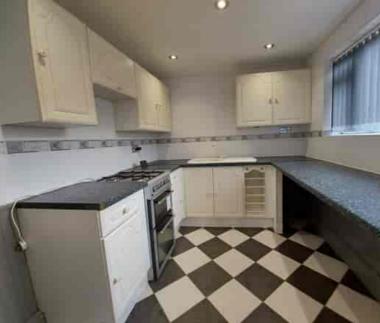

#### Kitchen

8' 10" x 7' 9" (2.69m x 2.37m) White modern units, blue marble effect worktops, white sink matching mixer taps, freestanding gas cooker, part tiled walls, tiled floor, plumbed for all services.