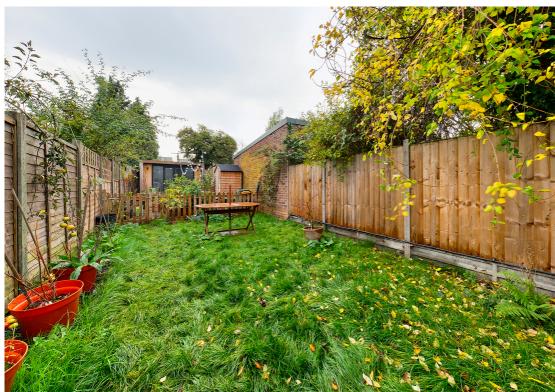

Outside is a wonderfully private and mature southerly facing rear garden with hard standing at home office at the rear.

Hitchin is a charming medieval market town and has many fine Tudor and Georgian buildings, particularly around the market square. Near to the market square stands the large medieval parish church of St Mary. The town provides good shopping as well as a swimming pool, football team, two theatres, a wide variety of restaurants and pubs and highly regarded girls and boys schools. There is also a mainline railway station providing direct access to Kings Cross and Cambridge

- A five bedroom family home
- Sought after location
- Accommodation over three floors
- Wonderful south facing rear garden
- Home office to rear of garden
- 0.5 miles, 10 min walk to Hitchin town centre (as per Google maps)
- 0.9 mile, 19 mins walk to Hitchin mainline train station (as per Google maps)