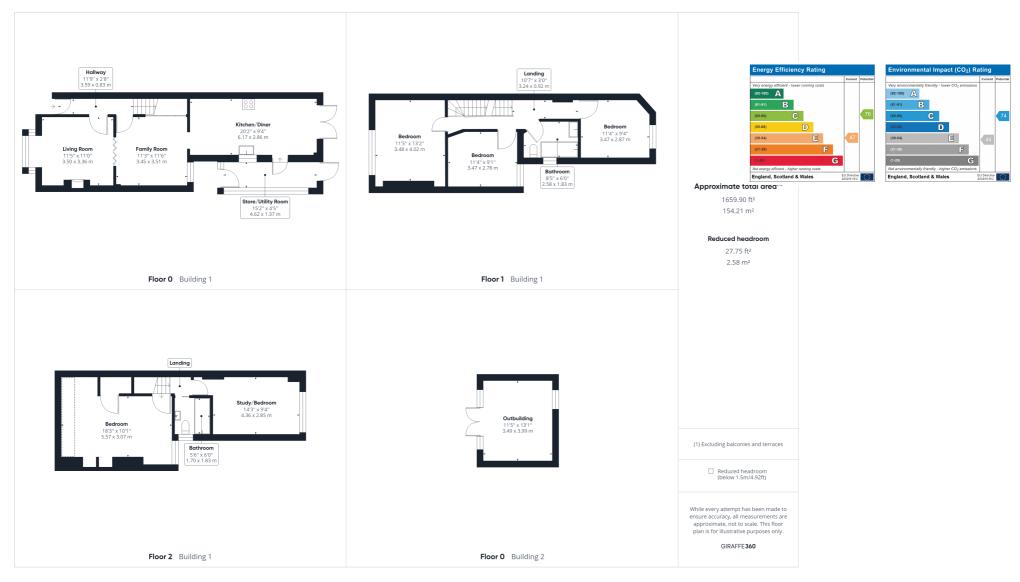

A superb five bedroom character home located on a much sought-after road affording easy access to the town centre and stations as well as offering an excellent choice of schooling for all ages

This fine family home offers well balanced and versatile accommodation spaciously arranged over three floors. The ground floor features an open plan living dining space which opens into a modern kitchen / breakfast room. There is also the benefit of a useful storeroom / utility to the side. The first floor houses three good sized bedrooms and family bathroom with the remaining two bedrooms and additional bathroom are located on the second floor.

- A five bedroom family home
- Sought after location
- Accommodation over three floors
- Wonderful south facing rear garden
- Home office to rear of garden
- 0.5 miles, 10 min walk to Hitchin town centre (as per Google maps)
- 0.9 mile, 19 mins walk to Hitchin mainline train station (as per Google maps)