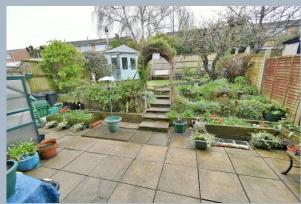

#### Outside:

- The **rear garden** measures approximately 35ft x 30ft offers a good degree of seclusion and is fully enclosed. Adjoining the rear of the property there is a good sized paved patio area with steps leading up to a lawned area where there is a pond and water feature. Also within the garden there is a summerhouse
- A front driveway provides generous off road parking
- Located down one side of the property there is a good sized useful store room
- Further benefits include; double glazing, UPVC fascias & soffits and a gas fired central heating system