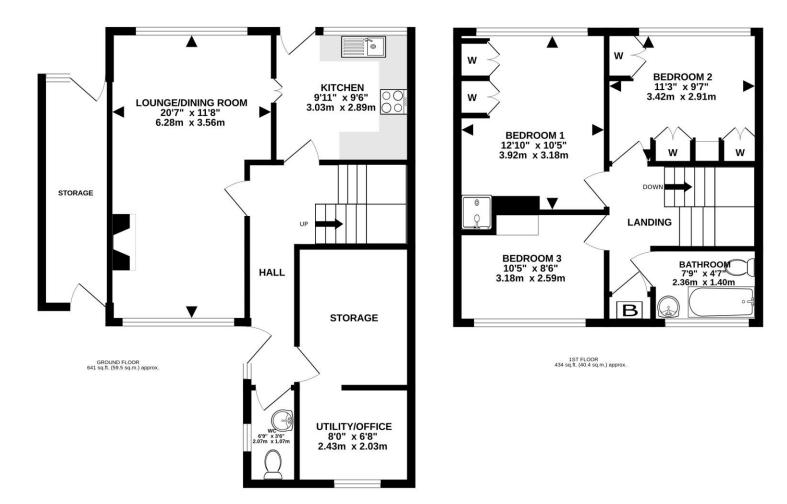

- A three bedroom end of terrace family home in a cul-de-sac location Ground floor:
  - Good size entrance hall
  - Cloakroom finished in a white suite
  - Good size store room which was formerly the integral garage opening through into a utility/office
  - Study with double glazed window to the front aspect
  - Generous size dual aspect lounge/dining room
  - The **lounge area** has a double glazed window to the front aspect and an exposed stone fireplace with display shelves either side creating an attractive focal point of the room
  - The dining area enjoys a pleasant outlook over the rear garden
  - Kitchen incorporates roll top work=surfaces, base and wall units, recess for cooker with extractor canopy above, recess for fridge/freezer, recess and plumbing for dishwasher, double glazed window overlooking the rear garden and a door leading out onto the patio area

### First floor:

- Bedroom one is a generous size double bedroom enjoying a dual aspect with an
  excellent range of fitted bedroom furniture to include wardrobes, bedside cabinets,
  cupboards over the bed recess and a corner shower cubicle
- Bedroom two is also a generous size double bedroom benefitting from a fitted double wardrobe with cupboard above and double glazed window overlooking the rear garden
- Bedroom three is a large single bedroom with a fitted desk unit and storage above with a double glazed window to the front aspect
- Family bathroom finished in a white suite and incorporates a panelled bath with shower over, WC, wash hand basin with vanity storage beneath, partly tiled walls

### TOTAL FLOOR AREA : 1116 sq.ft. (103.6 sq.m.) approx.

Whilst every attempt has been made to ensure the accuracy of the floorplan contained here, measurements of doors, windows, rooms and any other items are approximate and no responsibility is taken for any error, omission or mis-statement. This plan is for illustrative purposes only and should be used as such by any prospective purchaser. The services, systems and appliances shown have not been tested and no guarantee as to their operability or efficiency can be given. Made with Metropix ©2023