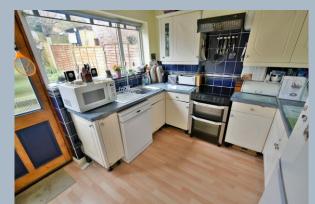

- A three bedroom end of terrace family home in a cul-de-sac location Ground floor:
  - Good size entrance hall
  - Cloakroom finished in a white suite
  - Good size store room which was formerly the integral garage opening through into a utility/office
  - Study with double glazed window to the front aspect
  - Generous size dual aspect lounge/dining room
  - The **lounge area** has a double glazed window to the front aspect and an exposed stone fireplace with display shelves either side creating an attractive focal point of the room
  - The dining area enjoys a pleasant outlook over the rear garden
  - Kitchen incorporates roll top work=surfaces, base and wall units, recess for cooker with extractor canopy above, recess for fridge/freezer, recess and plumbing for dishwasher, double glazed window overlooking the rear garden and a door leading out onto the patio area