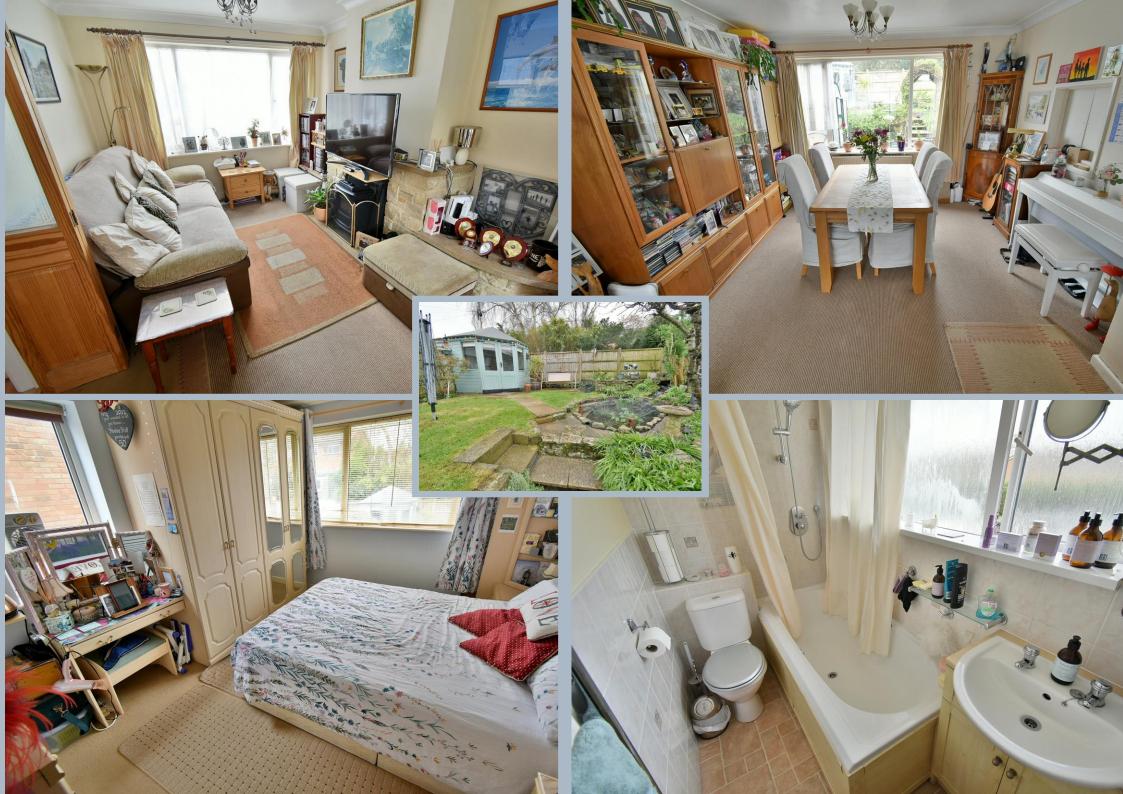

- A three bedroom end of terrace family home in a cul-de-sac location Ground floor:
  - Good size entrance hall
  - Cloakroom finished in a white suite
  - Good size store room which was formerly the integral garage opening through into a utility/office
  - Study with double glazed window to the front aspect
  - Generous size dual aspect lounge/dining room
  - The **lounge area** has a double glazed window to the front aspect and an exposed stone fireplace with display shelves either side creating an attractive focal point of the room
  - The dining area enjoys a pleasant outlook over the rear garden
  - Kitchen incorporates roll top work=surfaces, base and wall units, recess for cooker with extractor canopy above, recess for fridge/freezer, recess and plumbing for dishwasher, double glazed window overlooking the rear garden and a door leading out onto the patio area

### First floor:

- Bedroom one is a generous size double bedroom enjoying a dual aspect with an
  excellent range of fitted bedroom furniture to include wardrobes, bedside cabinets,
  cupboards over the bed recess and a corner shower cubicle
- Bedroom two is also a generous size double bedroom benefitting from a fitted double wardrobe with cupboard above and double glazed window overlooking the rear garden
- Bedroom three is a large single bedroom with a fitted desk unit and storage above with a double glazed window to the front aspect
- Family bathroom finished in a white suite and incorporates a panelled bath with shower over, WC, wash hand basin with vanity storage beneath, partly tiled walls

#### Outside:

- The **rear garden** measures approximately 35ft x 30ft offers a good degree of seclusion and is fully enclosed. Adjoining the rear of the property there is a good sized paved patio area with steps leading up to a lawned area where there is a pond and water feature. Also within the garden there is a summerhouse
- A front driveway provides generous off road parking
- Located down one side of the property there is a good sized useful store room
- Further benefits include; double glazing, UPVC fascias & soffits and a gas fired central heating system