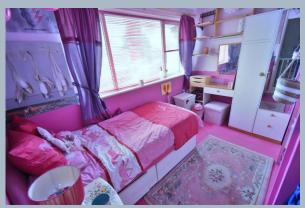

### First floor:

- Bedroom one is a generous size double bedroom enjoying a dual aspect with an
  excellent range of fitted bedroom furniture to include wardrobes, bedside cabinets,
  cupboards over the bed recess and a corner shower cubicle
- Bedroom two is also a generous size double bedroom benefitting from a fitted double wardrobe with cupboard above and double glazed window overlooking the rear garden
- Bedroom three is a large single bedroom with a fitted desk unit and storage above with a double glazed window to the front aspect
- Family bathroom finished in a white suite and incorporates a panelled bath with shower over, WC, wash hand basin with vanity storage beneath, partly tiled walls