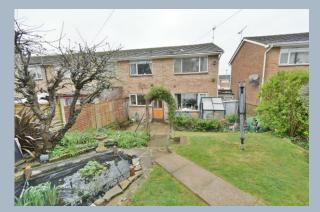

# "Tucked away in a cul-de-sac location with a good sized enclosed private garden"

This generous sized and well presented three bedroom end of terrace family home has a 35ft enclosed and secluded rear garden with a front driveway providing generous off road parking and tucked away in a pleasant cul-de-sac location whilst situated approximately 200 metres from acres of protected heathland. The garage has been converted which has created a study and large storage room.

#### Outside:

- The **rear garden** measures approximately 35ft x 30ft offers a good degree of seclusion and is fully enclosed. Adjoining the rear of the property there is a good sized paved patio area with steps leading up to a lawned area where there is a pond and water feature. Also within the garden there is a summerhouse
- A front driveway provides generous off road parking
- Located down one side of the property there is a good sized useful store room
- Further benefits include; double glazing, UPVC fascias & soffits and a gas fired central heating system