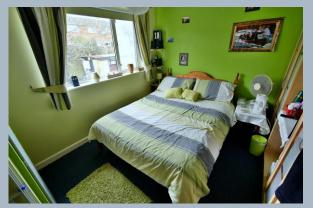

### First floor:

- Bedroom one is a generous size double bedroom enjoying a dual aspect with an
  excellent range of fitted bedroom furniture to include wardrobes, bedside cabinets,
  cupboards over the bed recess and a corner shower cubicle
- Bedroom two is also a generous size double bedroom benefitting from a fitted double wardrobe with cupboard above and double glazed window overlooking the rear garden
- Bedroom three is a large single bedroom with a fitted desk unit and storage above with a double glazed window to the front aspect
- Family bathroom finished in a white suite and incorporates a panelled bath with shower over, WC, wash hand basin with vanity storage beneath, partly tiled walls