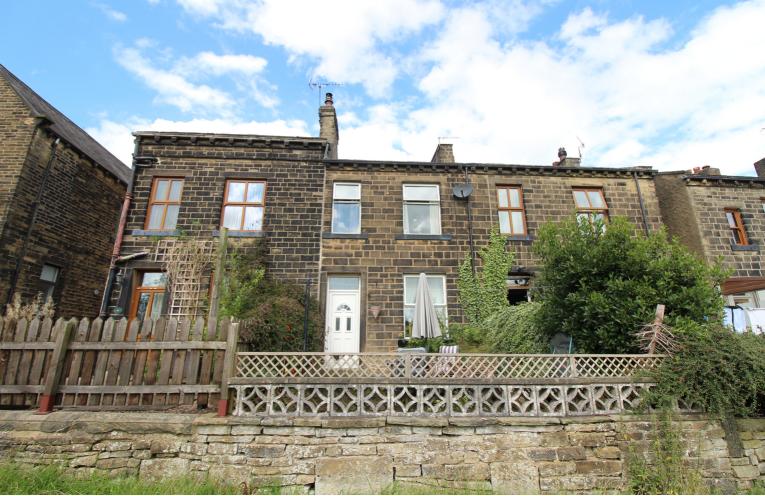

## **SUMMARY**

\*\*A SUPERBLY PRESENTED 3 BEDROOM THROUGH TERRACE, SOUGHT AFTER HISTORIC VILLAGE OF HAWORTH WITH FABULOUS COUNTRYSIDE OUTLOOK!!\*\* Having Farm house style kitchen, front patio with views over fields, excellent access to local schools - OFFERED FOR SALE WITH NO ONWARD CHAIN!! EPC rating is D.

## **FULL DESCRIPTION**

Of interest to a variety of buyers is this well presented three bedroom through terrace situated in the sought after historic village location of Haworth with excellent access to local schools. The accommodation comprises of an entrance vestibule leading into the spacious lounge with double glazed window to the front and a radiator. The farm house kitchen is a real feature of this property having a Range style cooker in stone fireplace, base and wall mounted units, Belfast sink, stone flagged flooring, access to a storage cellar. To the first floor there are three bedrooms, the master enjoying countryside outlook, the bathroom has a three piece suite comprising of a bath with shower over, WC, wash hand basin. Externally there is a front patio with fabulous views over fields. Offered for sale with no onward chain, EPC rating is D.