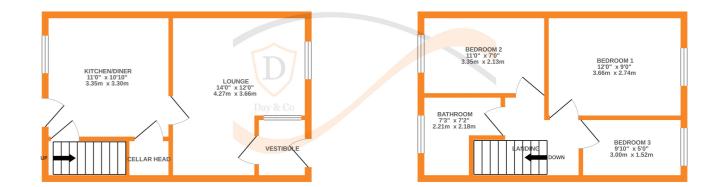

## **FULL DESCRIPTION**

Of interest to a variety of buyers is this well presented three bedroom through terrace situated in the sought after historic village location of Haworth with excellent access to local schools. The accommodation comprises of an entrance vestibule leading into the spacious lounge with double glazed window to the front and a radiator. The farm house kitchen is a real feature of this property having a Range style cooker in stone fireplace, base and wall mounted units, Belfast sink, stone flagged flooring, access to a storage cellar. To the first floor there are three bedrooms, the master enjoying countryside outlook, the bathroom has a three piece suite comprising of a bath with shower over, WC, wash hand basin. Externally there is a front patio with fabulous views over fields. Offered for sale with no onward chain, EPC rating is D.

GROUND FLOOR 1ST FLOOR

Whist every attempt has been made to ensure the accuracy of the floorpain contained here, measurement of doors, windows, romes and any other letns are approximate and no responsibility is taken for any error omission or mis-statement. This plan is for illustrative purposes only and should be used as such by any prospective purchaser. The services, systems and appliances shown have not been tested and no guarante as to their operability or efficiency can be given.