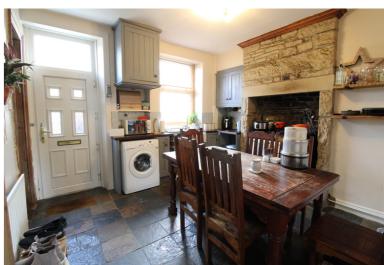

## **FULL DESCRIPTION**

Of interest to a variety of buyers is this well presented three bedroom through terrace situated in the sought after historic village location of Haworth with excellent access to local schools. The accommodation comprises of an entrance vestibule leading into the spacious lounge with double glazed window to the front and a radiator. The farm house kitchen is a real feature of this property having a Range style cooker in stone fireplace, base and wall mounted units, Belfast sink, stone flagged flooring, access to a storage cellar. To the first floor there are three bedrooms, the master enjoying countryside outlook, the bathroom has a three piece suite comprising of a bath with shower over, WC, wash hand basin. Externally there is a front patio with fabulous views over fields. Offered for sale with no onward chain, EPC rating is D.