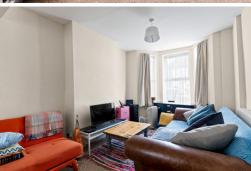

#### Lounge

12' 4" x 9' 7" (3.76m x 2.92m)

# **Dining Room**

10' 7" x 10' 4" (3.23m x 3.15m)