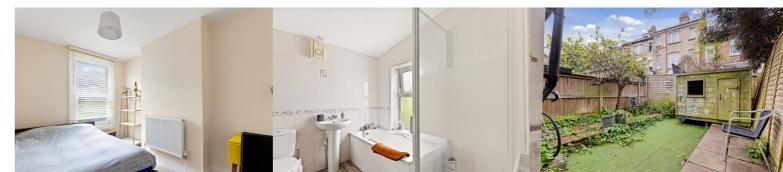

#### **Bedroom One**

12' 9" x 10' 7" (3.89m x 3.23m)

#### **Bedroom Two**

10' 6" x 7' 7" (3.20m x 2.31m)

# **Bathroom**

7' 9" x 6' 6" (2.36m x 1.98m)

# Rear Garden

Ground Floor Approx. 35.0 sq. metres (376.8 sq. feet)

Total area: approx. 64.8 sq. metres (697.9 sq. feet)

Whilst every attempt has been made to ensure the accuracy of the floor plan contained here, measurements of doors, windows, rooms and any other items are approximate and no responsibility is taken for any error, omission or mis-statement. This plan is for illustrative purposes only and should be used as such by any prospective purchaser.