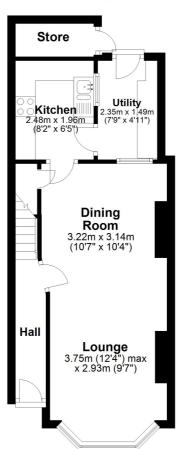

#### **Entrance Hall**

#### Lounge

12' 4" x 9' 7" (3.76m x 2.92m)

# **Dining Room**

10' 7" x 10' 4" (3.23m x 3.15m)

#### Kitchen

8' 2" x 6' 5" (2.49m x 1.96m)

# Utility

7' 9" x 4' 11" (2.36m x 1.50m)

# Rear Garden

Ground Floor Approx. 35.0 sq. metres (376.8 sq. feet)

Total area: approx. 64.8 sq. metres (697.9 sq. feet)

Whilst every attempt has been made to ensure the accuracy of the floor plan contained here, measurements of doors, windows, rooms and any other items are approximate and no responsibility is taken for any error, omission or mis-statement. This plan is for illustrative purposes only and should be used as such by any prospective purchaser.