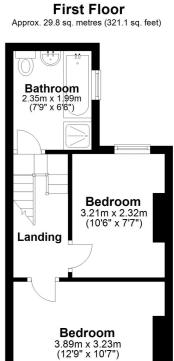

# First Floor Landing

#### **Bedroom One**

12' 9" x 10' 7" (3.89m x 3.23m)

#### **Bedroom Two**

10' 6" x 7' 7" (3.20m x 2.31m)

# **Bathroom**

7' 9" x 6' 6" (2.36m x 1.98m)