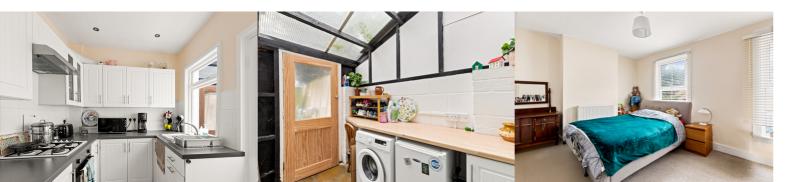

#### Kitchen

8' 2" x 6' 5" (2.49m x 1.96m)

# Utility

7' 9" x 4' 11" (2.36m x 1.50m)

#### **Bedroom One**

12' 9" x 10' 7" (3.89m x 3.23m)

#### **Bedroom Two**

10' 6" x 7' 7" (3.20m x 2.31m)