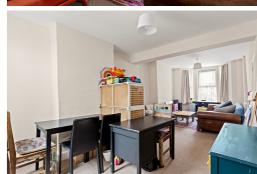

LE WITH BURNAP + ABEL... Welcome to this charming 2 bed terraced house located on Bradstone New Road in Folkestone. The open plan lounge/diner is perfect for entertaining guests, while the modern kitchen with utility provides functionality and convenience. The 4 piece bathroom offers a relaxing oasis after a long day. Upstairs, you'll find two spacious double bedrooms that provide plenty of space for relaxation and rest. Outside, the private rear garden is ideal for enjoying a morning cup of coffee or hosting summer BBQs with friends and family. Located within walking distance to Folkestone Central Train Station, this property offers easy access to transportation options, making commuting a breeze. Don't miss out on the opportunity to make this beautiful CHAIN FREE house your new home!





#### **Entrance Hall**

#### Lounge

12' 4" x 9' 7" (3.76m x 2.92m)

# **Dining Room**

10' 7" x 10' 4" (3.23m x 3.15m)

#### Kitchen

8' 2" x 6' 5" (2.49m x 1.96m)

# Utility

7' 9" x 4' 11" (2.36m x 1.50m)

# First Floor Landing

#### **Bedroom One**

12' 9" x 10' 7" (3.89m x 3.23m)

#### **Bedroom Two**

10' 6" x 7' 7" (3.20m x 2.31m)

# **Bathroom**

7' 9" x 6' 6" (2.36m x 1.98m)

# Rear Garden

Ground Floor Approx. 35.0 sq. metres (376.8 sq. feet)





Total area: approx. 64.8 sq. metres (697.9 sq. feet)

Whilst every attempt has been made to ensure the accuracy of the floor plan contained here, measurements of doors, windows, rooms and any other items are approximate and no responsibility is taken for any error, omission or mis-statement. This plan is for illustrative purposes only