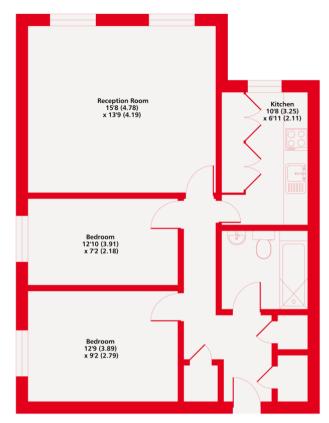

Paying this fee ensures that the seller takes their property off the market and reserves it exclusively for you, therefore eliminating the risk of gazumping and aborted costs.

**Ground Floor** 

Lawrie Park Road, SE26 Approximate Area = 685 sq ft / 63.6 sq m For identification only - Not to scale