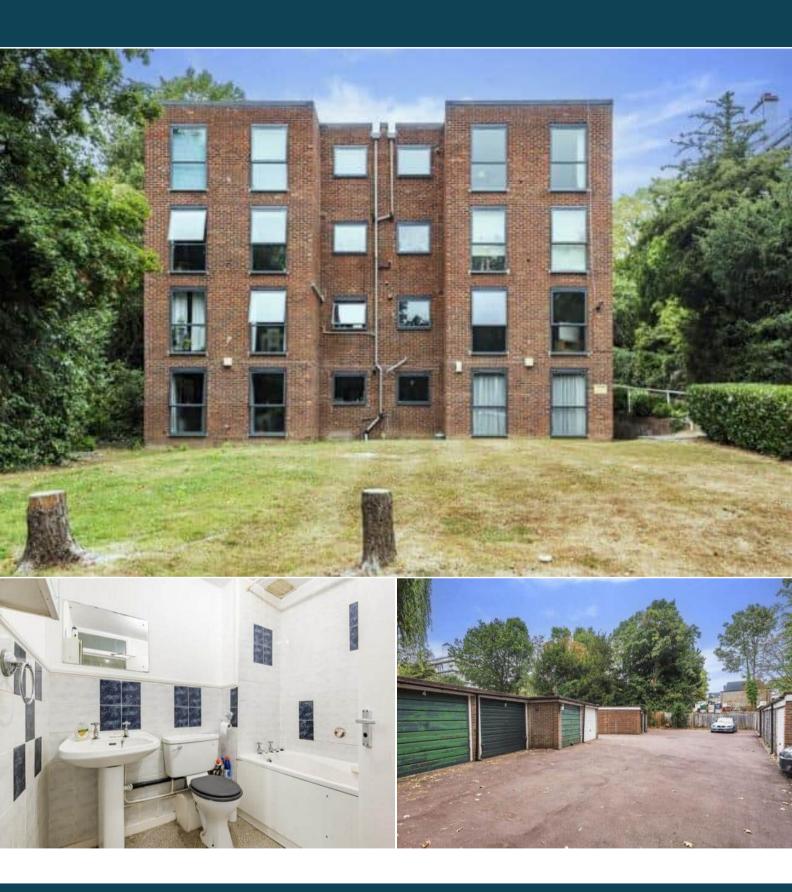

## Lawrie Park Road London

Bettermove are proud to present this 2 bedroom flat in London located close to Crystal Palace Park available with no forward chain.

The property benefits from double glazing, gas central heating throughout and has off street parking available via a garage. The council tax band is C.

The property is tenanted and can be sold vacant on possession - rental yields can be obtained through Bettermove.

This is a share of freehold property with 977 years remaining on the lease; the ground rent is £45 per annum and the service charge is approximately £2,700.

The interior of this well presented property comprises a spacious reception room with dining area, the fitted kitchen, two bedrooms and the family bathroom. The exterior boasts a communal garden, perfect for enjoying the summer months.

Located in a sought after residential area, the property is close to a range of amenities, including shops, supermarkets, restaurants and pubs. Excellent transport connections can be found from the nearest Overground station of Penge West, which is only 4 minutes away.