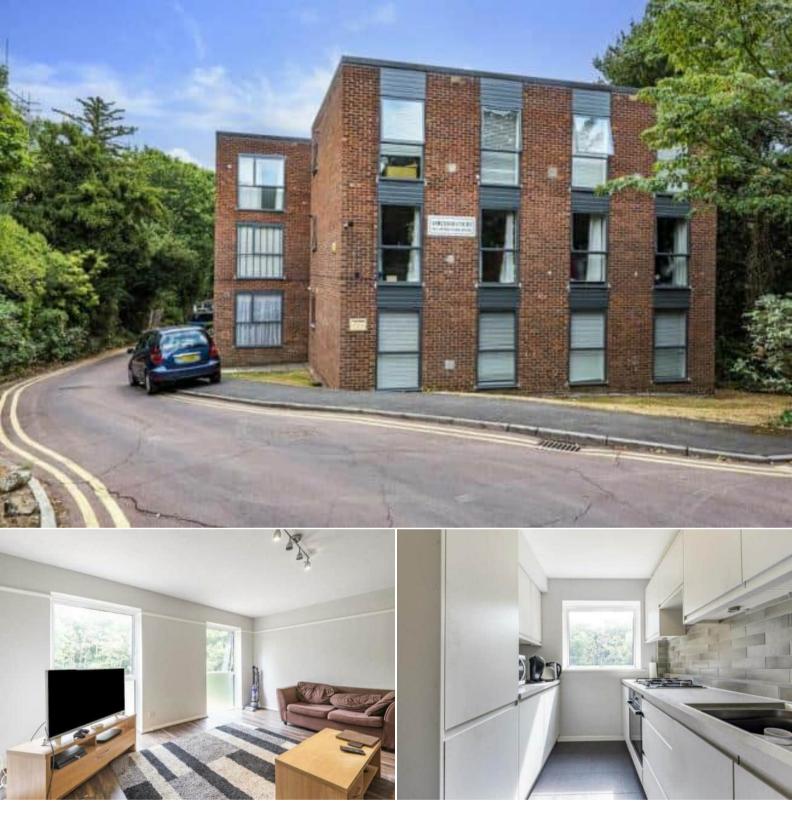

## Lawrie Park Road London

Bettermove are proud to present this 2 bedroom flat in London located close to Crystal Palace Park available with no forward chain.

The property benefits from double glazing, gas central heating throughout and has off street parking available via a garage. The council tax band is C.

The interior of this well presented property comprises a spacious reception room with dining area, the fitted kitchen, two bedrooms and the family bathroom. The exterior boasts a communal garden, perfect for enjoying the summer months.

Located in a sought after residential area, the property is close to a range of amenities, including shops, supermarkets, restaurants and pubs. Excellent transport connections can be found from the nearest Overground station of Penge West, which is only 4 minutes away.