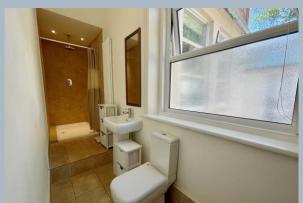

On entering the property through a private entrance, a spacious hallway leads into an impressive kitchen/living/dining room with character bay window overlooking a private terrace. A modern fitted kitchen offers a comprehensive range of floor and wall mounted units finished with a contrasting work surface and integrated appliances. From the main living space the inner hallway gives access to a useful storage cupboard and spacious bathroom with standalone bath, WC and hand wash basin.