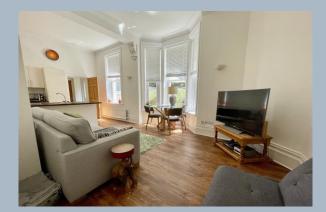

On entering the property through a private entrance, a spacious hallway leads into an impressive kitchen/living/dining room with character bay window overlooking a private terrace. A modern fitted kitchen offers a comprehensive range of floor and wall mounted units finished with a contrasting work surface and integrated appliances. From the main living space the inner hallway gives access to a useful storage cupboard and spacious bathroom with standalone bath, WC and hand wash basin.