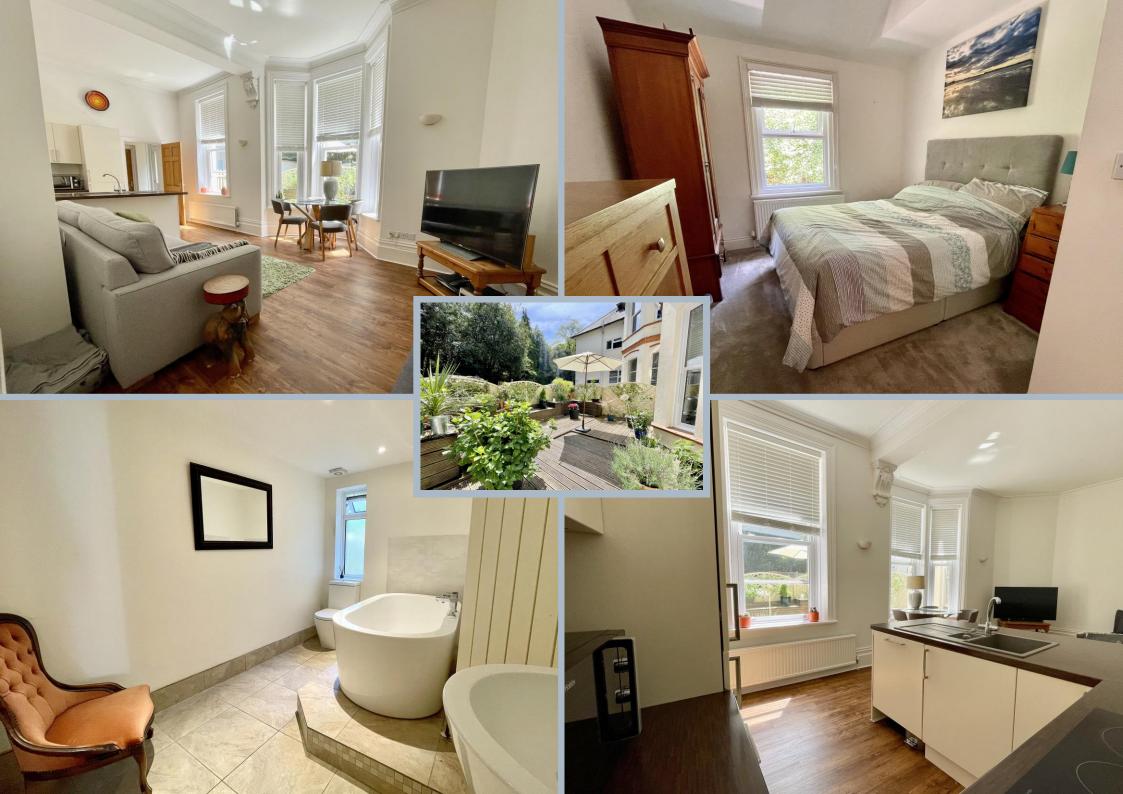

A stunning two double bedroom character ground floor apartment situated in the popular location of Dean Park within walking distance of Bournemouth town centre, Station, and award-winning sandy beaches. The property offers bright and spacious accommodation featuring an open plan kitchen/living/dining room, two bath/shower rooms, private entrance, and terrace. Further benefits include a share of freehold and garage.

On entering the property through a private entrance, a spacious hallway leads into an impressive kitchen/living/dining room with character bay window overlooking a private terrace. A modern fitted kitchen offers a comprehensive range of floor and wall mounted units finished with a contrasting work surface and integrated appliances. From the main living space the inner hallway gives access to a useful storage cupboard and spacious bathroom with standalone bath, WC and hand wash basin.

From the main entrance hall two bedrooms are generously sized doubles with the main bedroom benefitting from ensuite shower room with WC and hand wash basin.

Externally the property benefits from a decked terrace perfect for al Fresco dining and entertaining. The property is conveyed with a garage, and one allocated parking space.