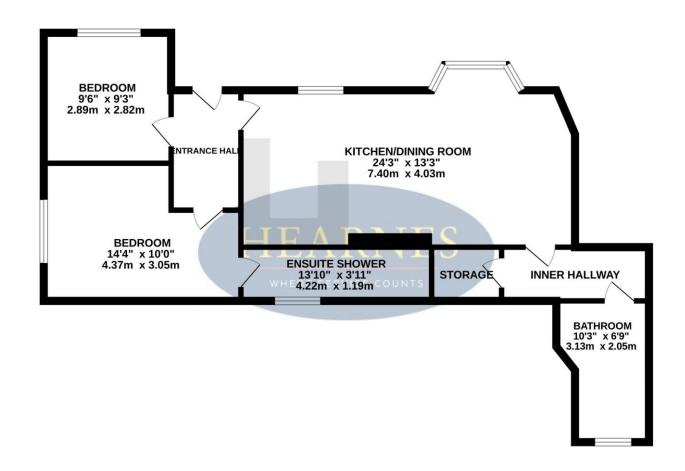

## GROUND FLOOR 715 sq.ft. (66.4 sq.m.) approx.

## TOTAL FLOOR AREA: 715 sq.ft. (66.4 sq.m.) approx.

Whilst every attempt has been made to ensure the accuracy of the floorplan contained here, measurements of doors, windows, rooms and any other items are approximate and no responsibility is taken for any error, omission or mis-statement. This plan is for illustrative purposes only and should be used as such by your prospective purchaser. The services, systems and appliances shown have not been tested and no guarantee as to their operability or efficiency can be given.