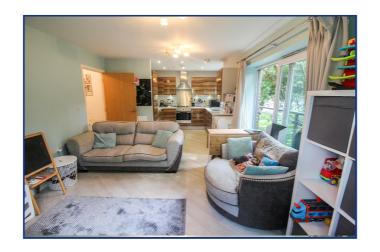

## **Lounge Kitchen**

23' 2" x 12' 6" (7.06m x 3.81m) Laminate flooring, rear aspect double glazed window, sliding doors with Juliet balcony, double radiator, TV point.