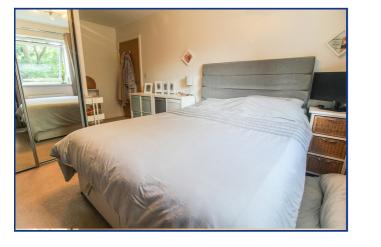

### **Bedroom One**

16' 3"  $\times$  9' 6" (4.95m  $\times$  2.90m) Rear aspect double glazed window, single radiator, TV point, built in wardrobe.

## **Bedroom Two**

11' 10"  $\times$  8' 1" (3.61m  $\times$  2.46m) Rear aspect double glazed window, single radiator, built in wardrobe.