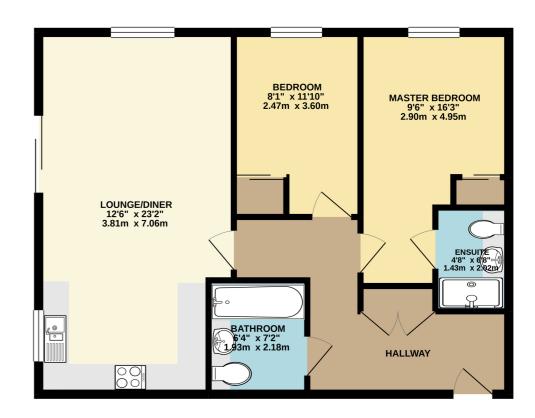

# GROUND FLOOR 698 sq.ft. (64.8 sq.m.) approx.

TOTAL FLOOR AREA: 698 sq.ft. (64.8 sq.m.) approx.

Whits every attempt has been made to ensure the accuracy of the floorplan contained here, measurer of doors, vindows, rooms and any other times are approximate and no responsibility is taken for any omission or mis-statement. This plan is for illustrative purposes only and should be used as such by prospective purchase. The services, systems and applicances shown have not been tested and no guarantees.

### Hallway

Laminate wood flooring, single radiator, storage cupboard.

## **Lounge Kitchen**

23' 2" x 12' 6" (7.06m x 3.81m) Laminate flooring, rear aspect double glazed window, sliding doors with Juliet balcony, double radiator, TV point.

#### Kitchen

Range of base and eye level units, gas hob with extractor hood and single oven, one and a half sink with drainer, integrated fridge freezer and dishwasher, downlights, extractor fan.

### **Bedroom One**

16' 3"  $\times$  9' 6" (4.95m  $\times$  2.90m) Rear aspect double glazed window, single radiator, TV point, built in wardrobe.

#### **Ensuite**

6' 8" x 4' 8" (2.03m x 1.42m) Shower cubicle, w/c with hidden cistern, wash basin, tiled walls, tiled flooring, heated towel rail, downlights, extractor fan, shaving point.

## **Bedroom Two**

11' 10"  $\times$  8' 1" (3.61m  $\times$  2.46m) Rear aspect double glazed window, single radiator, built in wardrobe.

#### **Bathroom**

7' 2" x 6' 4" (2.18m x 1.93m) Panel enclosed bath with shower, low level w/c with hidden cistern, wash basin, partly tiled walls, downlights, heated towel rail, shaving point, laminate wood flooring.