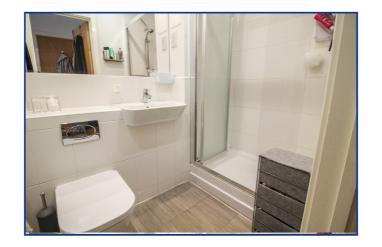

#### **Ensuite**

6' 8" x 4' 8" (2.03m x 1.42m) Shower cubicle, w/c with hidden cistern, wash basin, tiled walls, tiled flooring, heated towel rail, downlights, extractor fan, shaving point.

#### **Bathroom**

7' 2" x 6' 4" (2.18m x 1.93m) Panel enclosed bath with shower, low level w/c with hidden cistern, wash basin, partly tiled walls, downlights, heated towel rail, shaving point, laminate wood flooring.