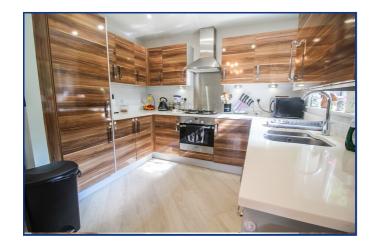

## **Lounge Kitchen**

23' 2" x 12' 6" (7.06m x 3.81m) Laminate flooring, rear aspect double glazed window, sliding doors with Juliet balcony, double radiator, TV point.

#### Kitchen

Range of base and eye level units, gas hob with extractor hood and single oven, one and a half sink with drainer, integrated fridge freezer and dishwasher, downlights, extractor fan.