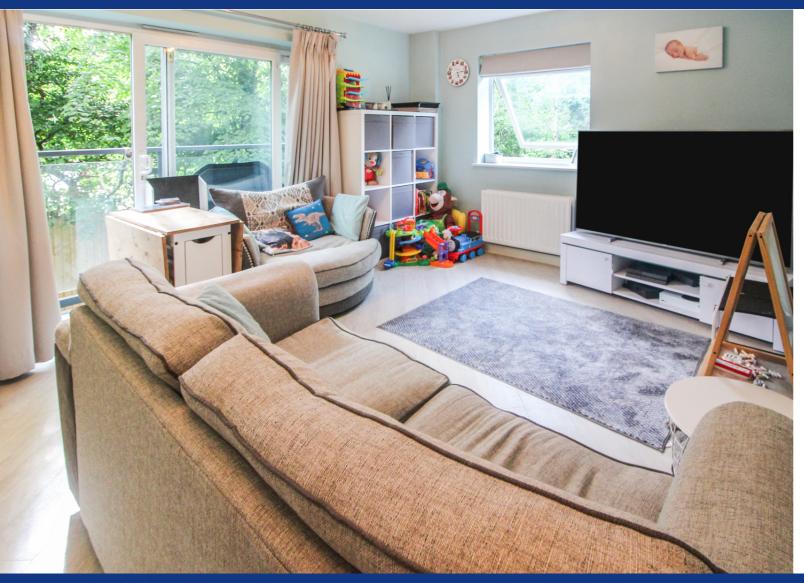

## **Lounge Kitchen**

23' 2" x 12' 6" (7.06m x 3.81m) Laminate flooring, rear aspect double glazed window, sliding doors with Juliet balcony, double radiator, TV point.