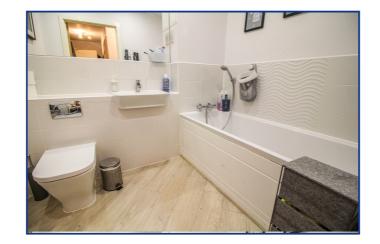

#### **Bathroom**

7' 2" x 6' 4" (2.18m x 1.93m) Panel enclosed bath with shower, low level w/c with hidden cistern, wash basin, partly tiled walls, downlights, heated towel rail, shaving point, laminate wood flooring.