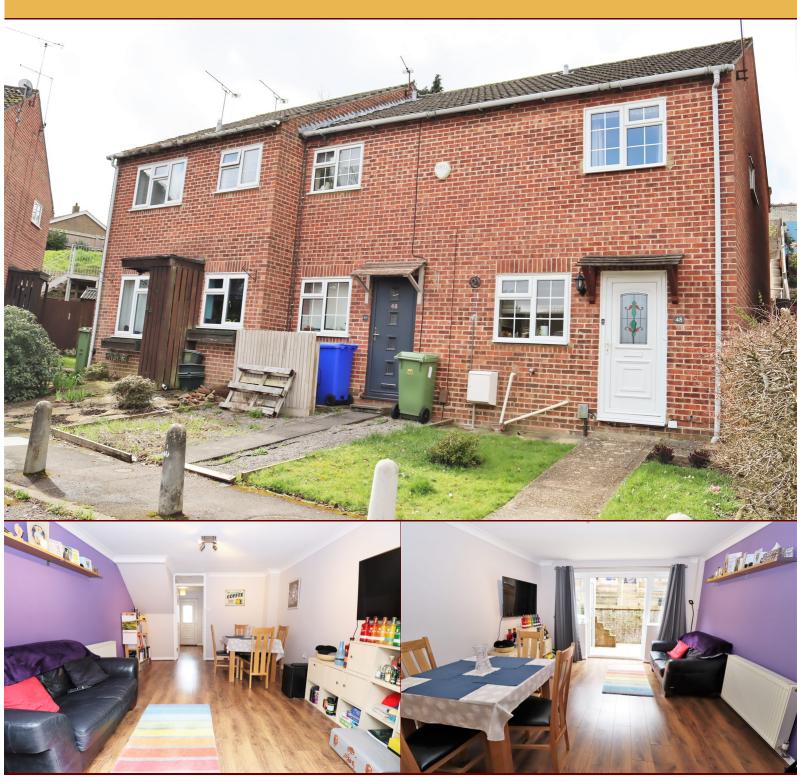

# 48 St Benedicts Close

# ALDERSHOT, Hampshire GU11 3NL

£300,000 Freehold

A well presented two bedroom end of terrace home situated within easy reach of the Town Centre, main road and rails links and Rowhills Nature Reserve. Accommodation comprises entrance hall, kitchen, living/dining room, two bedrooms, bathroom. Features include gas central heating, upvc double glazing, numbered allocated parking space and superb tiered landscaped rear garden with paved and decked terraces offering space for outside dining/entertaining. EER 'D'

#### LIVING/DINING ROOM

15' 8" x 11' 9" (4.78m x 3.58m) Rear aspect upvc double glazed twin opening doors to terrace with adjacent upvc double glazed windows, Sky feed, Cable point, radiator, laminate flooring, textured ceiling.