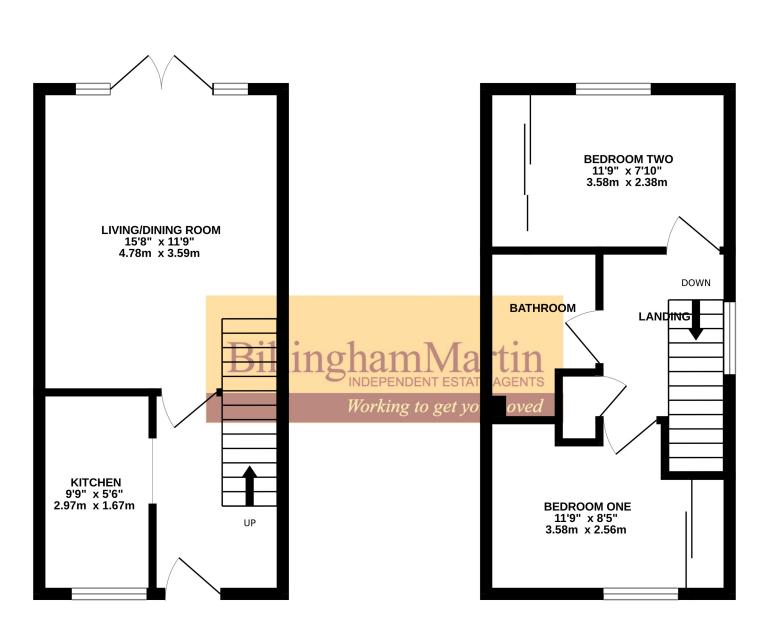

# Billingham Martin INDEPENDENT ESTATE AGENTS

1ST FLOOR

Made with Metropix ©2023

#### PROPERTY MISDESCRIPTIONS ACT 1991

**GROUND FLOOR** 

The Agents have not tested any apparatus, equipment, fixtures and fittings, or services, so cannot verify that they are in working order or fit for the purpose. The buyer is advised to obtain verification from his or her Professional Buyer. References to the Tenure of the property are based on information supplied by the Vendor. The Agents have not had sight of the title documents. The buyer is advised to obtain verification from their Solicitor. You are advised to check the availability of any property before travelling any distance to view.

#### **GROUND FLOOR**

#### **ENTRANCE HALL**

Front aspect upvc door with decorative opaque double glazed insert, stairway to first floor landing with storage recess below, doorway to kitchen, door to living/dining room. Cabinet housing consumer unit and electric meter, space for coats and shoes, thermostat, radiator, telephone point, laminate flooring with inset coir mat, textured ceiling.

## **KITCHEN**

9' 9" x 5' 6" (2.97m x 1.68m) Front aspect upvc double glazed window, matching range of eye and base level units incorporating roll edge work surfaces with inset stainless steel sink unit with mixer tap. Built in four ring gas hob and fan assisted oven below concealed extractor with downlighter, plumbing and space for washing machine, space for upright fridge/freezer. Wall mounted concealed gas central heating boiler, tiled splashbacks, vinyl flooring, textured ceiling.

#### LIVING/DINING ROOM

15' 8" x 11' 9" (4.78m x 3.58m) Rear aspect upvc double glazed twin opening doors to terrace with adjacent upvc double glazed windows, Sky feed, Cable point, radiator, laminate flooring, textured ceiling.

### **FIRST FLOOR**

## **LANDING**

Side aspect upvc double glazed window, doors to bedrooms and bathroom, built in airing cupboard housing cylinder tank below slatted shelving, hatch giving access to boarded loft space with fitted ladder and light, textured ceiling.

## **BEDROOM ONE**

11' 9" x 8' 5" (3.58m x 2.57m) max into wardrobe. Front aspect upvc double glazed window, fitted double wardrobe fronted via mirrored sliding doors, radiator, textured ceiling.

#### **BEDROOM TWO**

11' 9" x 7' 10" (3.58m x 2.39m) max into wardrobes. Rear aspect upvc double glazed window, full width triple wardrobe fronted by mirrored sliding doors, radiator, textured ceiling.

#### **BATHROOM**

Three piece suite comprising low level wc, pedestal mounted wash basin with mixer tap, panel enclosed bath with mixer tap. Fitted electric shower and glass screen over bath, heated towel rail, mainly tiled walls, vinyl flooring, textured ceiling with extractor.