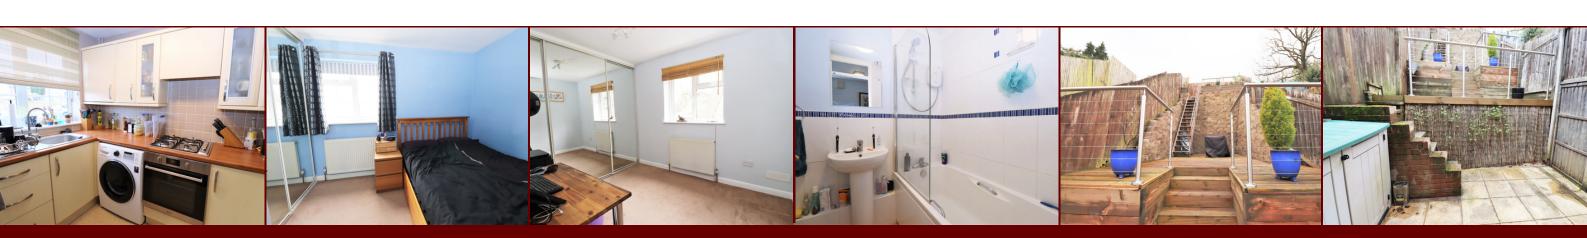

## **KITCHEN**

9' 9" x 5' 6" (2.97m x 1.68m) Front aspect upvc double glazed window, matching range of eye and base level units incorporating roll edge work surfaces with inset stainless steel sink unit with mixer tap. Built in four ring gas hob and fan assisted oven below concealed extractor with downlighter, plumbing and space for washing machine, space for upright fridge/freezer. Wall mounted concealed gas central heating boiler, tiled splashbacks, vinyl flooring, textured ceiling.

## **BEDROOM ONE**

11' 9" x 8' 5" (3.58m x 2.57m) max into wardrobe. Front aspect upvc double glazed window, fitted double wardrobe fronted via mirrored sliding doors, radiator, textured ceiling.

#### **BATHROOM**

Three piece suite comprising low level wc, pedestal mounted wash basin with mixer tap, panel enclosed bath with mixer tap. Fitted electric shower and glass screen over bath, heated towel rail, mainly tiled walls, vinyl flooring, textured ceiling with extractor.

#### **REAR GARDEN**

Low maintenance tiered garden featuring paved terrace with pedestrian gate giving side access, steps leading to two tiered decked terrace offering space for outdoor dining/entertaining with feature brushed steel balustrades, steps up to area of garden with timber built planters.