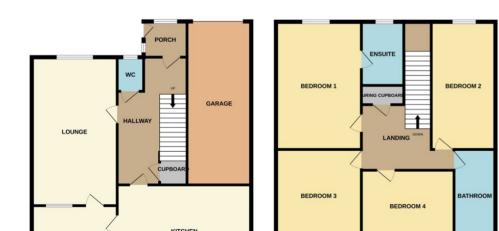

## £360,000

\*\*\*SPACIOUS FAMILY HOME WITH FOUR DOUBLE BEDROOMS AND OPEN FIELD VIEWS\*\*\* Offers in excess of £360,000 are invited for this detached house in a great village location. The property offers spacious living accommodation set across two floors. To the ground floor there is a large entrance hallway, lounge, dining room, kitchen diner, utility room, cloakroom and conservatory. Upstairs there are four double bedrooms with ensuite to master bedroom and family bathroom. Outside there is a driveway which offers ample off road parking for several vehicles, an enclosed rear garden and a single garage. Viewings highly recommended EPC Energy Rating E/Council Tax Band E.