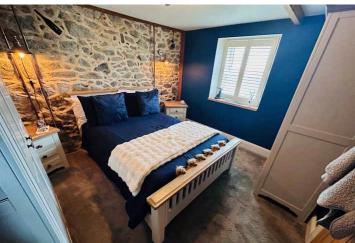

### **Bedroom 1**

3.56m x 3.14m (11' 8" x 10' 4")

#### **Bedroom 2**

3.25m x 3.12m (10' 8" x 10' 3")