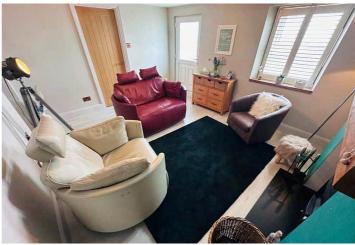

age and style. This wonderful home sits in a highly desirable coastal spot with the west coast beaches practically on your doorstep, which means the front garden of Misty View Cottage is an ideal spot to watch the summer sunsets. The accommodation is presented in immaculate condition and comprises lounge, kitchen/diner, two double bedrooms and a bathroom. There is a large summerhouse (with power and heating) in the rear garden which is cleverly placed to be able to take advantage of the sea views. The garden is partially lawned but has a large patio which is accessed from the bi-folding doors of the main living space. The gravel area at the front and side of this picturesque house provides parking for numerous vehicles.

£825,000

2 BEDROOMS

1 BATHROOM

1 RECEPTION



# **PHOTOS**

















# **PHOTOS**

















# **PHOTOS**













## **SPECIFICATIONS**





## Lounge

4.34m x 3.53m (14' 3" x 11' 7")

## **Kitchen/Family Room**

6.95m x 3.89m (22' 10" x 12' 9")

#### **Rear Hall**

2.72m x 1.95m (8' 11" x 6' 5")

### **Bedroom 1**

3.56m x 3.14m (11' 8" x 10' 4")

#### **Bedroom 2**

3.25m x 3.12m (10' 8" x 10' 3")

#### **Bathroom**

2.32m x 1.96m (7' 7" x 6' 5")

#### Garden

The garden is partially lawned but has a large patio which is accessed from the bi-folding doors of the main living space.

## **Parking**

The gravel area at the front and side of this picturesque house provides parking for numerous vehicles.

## **PRICE INCLUDES**

Blinds and flooring as fitted

## **SPECIAL FEATURES**

- Traditional fishermen's cottage
- Immaculate condition