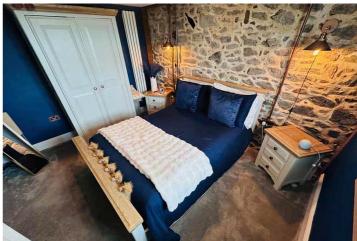

### **Bedroom 1**

3.56m x 3.14m (11' 8" x 10' 4")

#### **Bedroom 2**

3.25m x 3.12m (10' 8" x 10' 3")