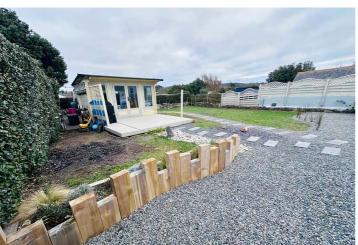

#### Garden

The garden is partially lawned but has a large patio which is accessed from the bi-folding doors of the main living space.