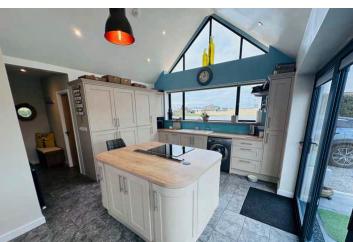

and style. This wonderful home sits in a highly desirable coastal spot with the west coast beaches practically on your doorstep, which means the front garden of Misty View Cottage is an ideal spot to watch the summer sunsets. The accommodation is presented in immaculate condition and comprises lounge, kitchen/diner, two double bedrooms and a bathroom. There is a large summerhouse (with power and heating) in the rear garden which is cleverly placed to be able to take advantage of the sea views. The garden is partially lawned but has a large patio which is accessed from the bi-folding doors of the main living space. The gravel area at the front and side of this picturesque house provides parking for numerous vehicles.

£825,000

2 BEDROOMS

1 BATHROOM

1 RECEPTION



# **PHOTOS**

















# **PHOTOS**

















# **PHOTOS**













## **SPECIFICATIONS**





## Lounge

4.34m x 3.53m (14' 3" x 11' 7")

## **Kitchen/Family Room**

6.95m x 3.89m (22' 10" x 12' 9")

#### **Rear Hall**

2.72m x 1.95m (8' 11" x 6' 5")

### **Bedroom 1**

3.56m x 3.14m (11' 8" x 10' 4")

#### **Bedroom 2**

3.25m x 3.12m (10' 8" x 10' 3")

#### **Bathroom**

2.32m x 1.96m (7' 7" x 6' 5")

#### Garden

The garden is partially lawned but has a large patio which is accessed from the bi-folding doors of the main living space.

## **Parking**

The gravel area at the front and side of this picturesque house provides parking for numerous vehicles.

## **PRICE INCLUDES**

Blinds and flooring as fitted

## **SPECIAL FEATURES**

- Traditional fishermen's cottage
- Immaculate condition
- De