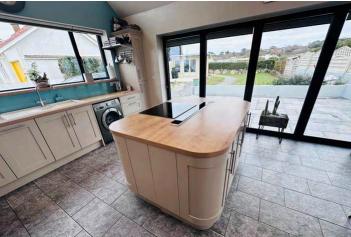

e and style. This wonderful home sits in a highly desirable coastal spot with the west coast beaches practically on your doorstep, which means the front garden of Misty View Cottage is an ideal spot to watch the summer sunsets. The accommodation is presented in immaculate condition and comprises lounge, kitchen/diner, two double bedrooms and a bathroom. There is a large summerhouse (with power and heating) in the rear garden which is cleverly placed to be able to take advantage of the sea views. The garden is partially lawned but has a large patio which is accessed from the bi-folding doors of the main living space. The gravel area at the front and side of this picturesque house provides parking for numerous vehicles.

£825,000

2 BEDROOMS

1 BATHROOM

1 RECEPTION



# **PHOTOS**

















# **PHOTOS**

















# **PHOTOS**













## **SPECIFICATIONS**





## Lounge

4.34m x 3.53m (14' 3" x 11' 7")

## **Kitchen/Family Room**

6.95m x 3.89m (22' 10" x 12' 9")

#### **Rear Hall**

2.72m x 1.95m (8' 11" x 6' 5")

### **Bedroom 1**

3.56m x 3.14m (11' 8" x 10' 4")

#### **Bedroom 2**

3.25m x 3.12m (10' 8" x 10' 3")

#### **Bathroom**

2.32m x 1.96m (7' 7" x 6' 5")

#### Garden

The garden is partially lawned but has a large patio which is accessed from the bi-folding doors of the main living space.

## **Parking**

The gravel area at the front and side of this picturesque house provides parking for numerous vehicles.

## **PRICE INCLUDES**

Blinds and flooring as fitted

## **SPECIAL FEATURES**

- Traditional fishermen's cottage
- Immaculate condition
-