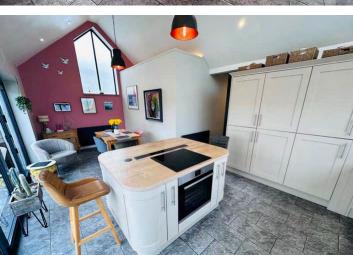

d style. This wonderful home sits in a highly desirable coastal spot with the west coast beaches practically on your doorstep, which means the front garden of Misty View Cottage is an ideal spot to watch the summer sunsets. The accommodation is presented in immaculate condition and comprises lounge, kitchen/diner, two double bedrooms and a bathroom. There is a large summerhouse (with power and heating) in the rear garden which is cleverly placed to be able to take advantage of the sea views. The garden is partially lawned but has a large patio which is accessed from the bi-folding doors of the main living space. The gravel area at the front and side of this picturesque house provides parking for numerous vehicles.

£825,000

2 BEDROOMS

1 BATHROOM

1 RECEPTION



# **PHOTOS**

















# **PHOTOS**

















# **PHOTOS**













## **SPECIFICATIONS**





## Lounge

4.34m x 3.53m (14' 3" x 11' 7")

## **Kitchen/Family Room**

6.95m x 3.89m (22' 10" x 12' 9")

#### **Rear Hall**

2.72m x 1.95m (8' 11" x 6' 5")

### **Bedroom 1**

3.56m x 3.14m (11' 8" x 10' 4")

#### **Bedroom 2**

3.25m x 3.12m (10' 8" x 10' 3")

#### **Bathroom**

2.32m x 1.96m (7' 7" x 6' 5")

#### Garden

The garden is partially lawned but has a large patio which is accessed from the bi-folding doors of the main living space.

## **Parking**

The gravel area at the front and side of this picturesque house provides parking for numerous vehicles.

## **PRICE INCLUDES**

Blinds and flooring as fitted

## **SPECIAL FEATURES**

- Traditional fishermen's cottage
- Immaculate condition
- Desi