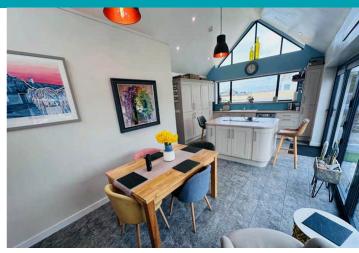

ful home sits in a highly desirable coastal spot with the west coast beaches practically on your doorstep, which means the front garden of Misty View Cottage is an ideal spot to watch the summer sunsets. The accommodation is presented in immaculate condition and comprises lounge, kitchen/diner, two double bedrooms and a bathroom. There is a large summerhouse (with power and heating) in the rear garden which is cleverly placed to be able to take advantage of the sea views. The garden is partially lawned but has a large patio which is accessed from the bi-folding doors of the main living space. The gravel area at the front and side of this picturesque house provides parking for numerous vehicles.

£825,000

2 BEDROOMS

1 BATHROOM

1 RECEPTION



# **PHOTOS**

















# **PHOTOS**

















# **PHOTOS**













## **SPECIFICATIONS**





## Lounge

4.34m x 3.53m (14' 3" x 11' 7")

## **Kitchen/Family Room**

6.95m x 3.89m (22' 10" x 12' 9")

#### **Rear Hall**

2.72m x 1.95m (8' 11" x 6' 5")

### **Bedroom 1**

3.56m x 3.14m (11' 8" x 10' 4")

#### **Bedroom 2**

3.25m x 3.12m (10' 8" x 10' 3")

#### **Bathroom**

2.32m x 1.96m (7' 7" x 6' 5")

#### Garden

The garden is partially lawned but has a large patio which is accessed from the bi-folding doors of the main living space.

## **Parking**

The gravel area at the front and side of this picturesque house provides parking for numerous vehicles.

## **PRICE INCLUDES**

Blinds and flooring as fitted

## **SPECIAL FEATURES**

- Traditional fishermen's cottage
- Immaculate condition
- Desirable location
- Woo