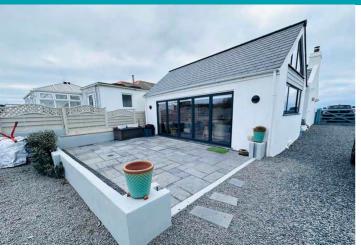

## Rocque Poisson | St Pierre du Bois | GY79HW

This beautiful, traditional fishermen's cottage has been recently modernised and extended by the current owners while still keeping the character and charm you would want in a building of this age and style. This wonderful home sits in a highly desirable coastal spot with the west coast beaches practically on your doorstep, which means the front garden of Misty View Cottage is an ideal spot to watch the summer sunsets. The accommodation is presented in immaculate condition and comprises lounge, kitchen/diner, two double bedrooms and a bathroom. There is a large summerhouse (with power and heating) in the rear garden which is cleverly placed to be able to take advantage of the sea views. The garden is partially lawned but has a large patio which is accessed from the bi-folding doors of the main living space. The gravel area at the front and side of this picturesque house provides parking for numerous vehicles.

#### Garden

The garden is partially lawned but has a large patio which is accessed from the bi-folding doors of the main living space.