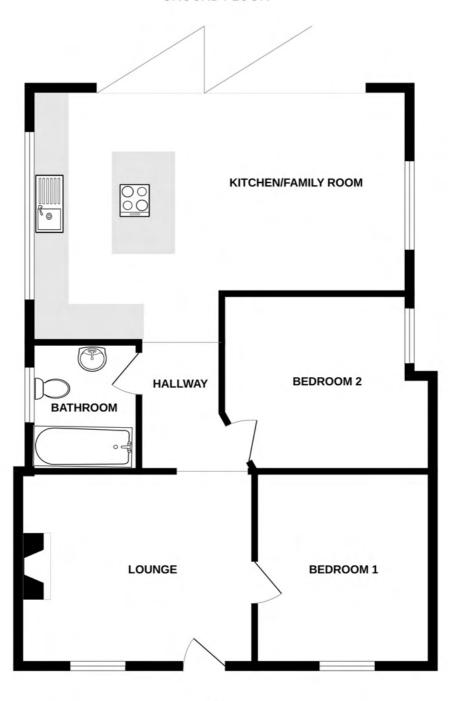

## Lounge

4.34m x 3.53m (14' 3" x 11' 7")

## **Kitchen/Family Room**

6.95m x 3.89m (22' 10" x 12' 9")

#### **Rear Hall**

2.72m x 1.95m (8' 11" x 6' 5")

### **Bedroom 1**

3.56m x 3.14m (11' 8" x 10' 4")

#### **Bedroom 2**

3.25m x 3.12m (10' 8" x 10' 3")

#### **Bathroom**

2.32m x 1.96m (7' 7" x 6' 5")

#### **GROUND FLOOR**

#### MISTY VIEW COTTAGE

Whilst every attempt has been made to ensure the accuracy of the floorplan contained here, measurements of doors, windows, rooms and any other items are approximate and no responsibility is taken for any error, omission or mis-statement. This plan is for illustrative purposes only and should be used as such by any prospective purchaser. The services, systems and appliances shown have not been tested and no guarantee as to their operability or efficiency can be given.