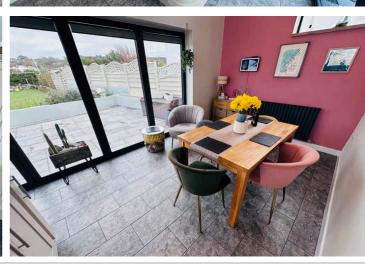

style. This wonderful home sits in a highly desirable coastal spot with the west coast beaches practically on your doorstep, which means the front garden of Misty View Cottage is an ideal spot to watch the summer sunsets. The accommodation is presented in immaculate condition and comprises lounge, kitchen/diner, two double bedrooms and a bathroom. There is a large summerhouse (with power and heating) in the rear garden which is cleverly placed to be able to take advantage of the sea views. The garden is partially lawned but has a large patio which is accessed from the bi-folding doors of the main living space. The gravel area at the front and side of this picturesque house provides parking for numerous vehicles.

£825,000

2 BEDROOMS

1 BATHROOM

1 RECEPTION



# **PHOTOS**

















# **PHOTOS**

















# **PHOTOS**













## **SPECIFICATIONS**





## Lounge

4.34m x 3.53m (14' 3" x 11' 7")

## **Kitchen/Family Room**

6.95m x 3.89m (22' 10" x 12' 9")

#### **Rear Hall**

2.72m x 1.95m (8' 11" x 6' 5")

### **Bedroom 1**

3.56m x 3.14m (11' 8" x 10' 4")

#### **Bedroom 2**

3.25m x 3.12m (10' 8" x 10' 3")

#### **Bathroom**

2.32m x 1.96m (7' 7" x 6' 5")

#### Garden

The garden is partially lawned but has a large patio which is accessed from the bi-folding doors of the main living space.

## **Parking**

The gravel area at the front and side of this picturesque house provides parking for numerous vehicles.

## **PRICE INCLUDES**

Blinds and flooring as fitted

## **SPECIAL FEATURES**

- Traditional fishermen's cottage
- Immaculate condition
- Desira