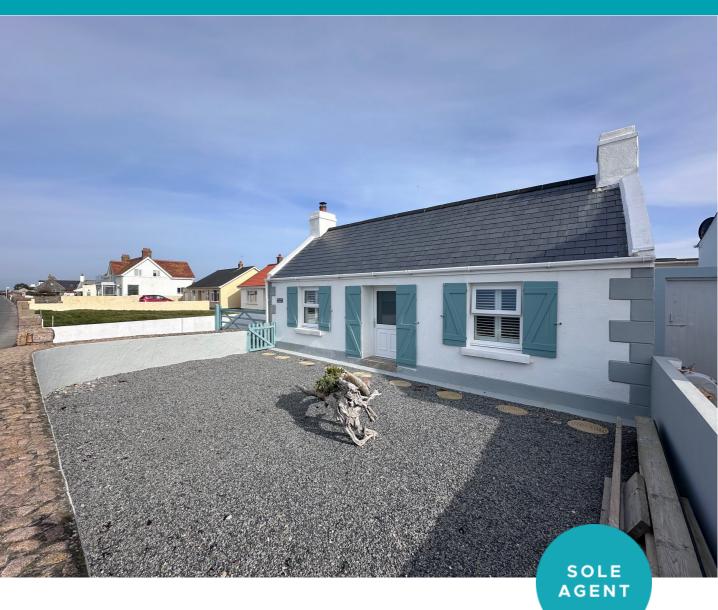

## Misty View Cottage

## Rocque Poisson | St Pierre du Bois | GY79HW

This beautiful, traditional fishermen's cottage has been recently modernised and extended by the current owners while still keeping the character and charm you would want in a building of this age and style. This wonderful home sits in a highly desirable coastal spot with the west coast beaches practically on your doorstep, which means the front garden of Misty View Cottage is an ideal spot to watch the summer sunsets. The accommodation is presented in immaculate condition and comprises lounge, kitchen/diner, two double bedrooms and a bathroom. There is a large summerhouse (with power and heating) in the rear garden which is cleverly placed to be able to take advantage of the sea views. The garden is partially lawned but has a large patio which is accessed from the bi-folding doors of the main living space. The gravel area at the front and side of this picturesque house provides parking for numerous vehicles.

## **Parking**

The gravel area at the front and side of this picturesque house provides parking for numerous vehicles.