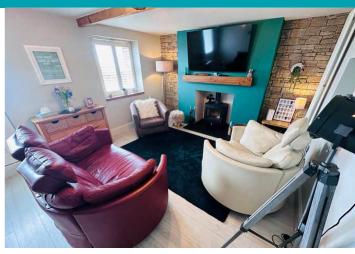

## Lounge

4.34m x 3.53m (14' 3" x 11' 7")

## **SPECIAL FEATURES**

- Traditional fishermen's cottage
- Immaculate condition
- Desirable location
- Wood burning stove
- Sea views