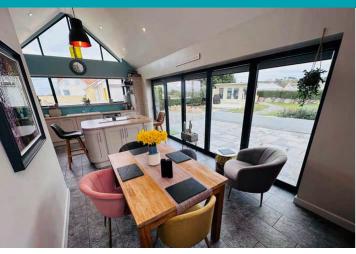

erful home sits in a highly desirable coastal spot with the west coast beaches practically on your doorstep, which means the front garden of Misty View Cottage is an ideal spot to watch the summer sunsets. The accommodation is presented in immaculate condition and comprises lounge, kitchen/diner, two double bedrooms and a bathroom. There is a large summerhouse (with power and heating) in the rear garden which is cleverly placed to be able to take advantage of the sea views. The garden is partially lawned but has a large patio which is accessed from the bi-folding doors of the main living space. The gravel area at the front and side of this picturesque house provides parking for numerous vehicles.

£825,000

2 BEDROOMS

1 BATHROOM

1 RECEPTION



# **PHOTOS**

















# **PHOTOS**

















# **PHOTOS**













## **SPECIFICATIONS**





## Lounge

4.34m x 3.53m (14' 3" x 11' 7")

## **Kitchen/Family Room**

6.95m x 3.89m (22' 10" x 12' 9")

#### **Rear Hall**

2.72m x 1.95m (8' 11" x 6' 5")

### **Bedroom 1**

3.56m x 3.14m (11' 8" x 10' 4")

#### **Bedroom 2**

3.25m x 3.12m (10' 8" x 10' 3")

#### **Bathroom**

2.32m x 1.96m (7' 7" x 6' 5")

#### Garden

The garden is partially lawned but has a large patio which is accessed from the bi-folding doors of the main living space.

## **Parking**

The gravel area at the front and side of this picturesque house provides parking for numerous vehicles.

## **PRICE INCLUDES**

Blinds and flooring as fitted

## **SPECIAL FEATURES**

- Traditional fishermen's cottage
- Immaculate condition
- Desirable location
- W