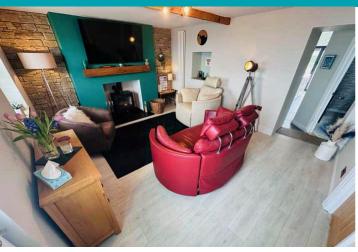

## Lounge

4.34m x 3.53m (14' 3" x 11' 7")

## **SPECIAL FEATURES**

- Traditional fishermen's cottage
- Immaculate condition
- Desirable location
- Wood burning stove
- Sea views