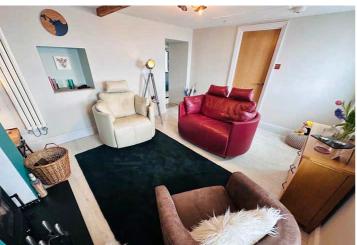

s age and style. This wonderful home sits in a highly desirable coastal spot with the west coast beaches practically on your doorstep, which means the front garden of Misty View Cottage is an ideal spot to watch the summer sunsets. The accommodation is presented in immaculate condition and comprises lounge, kitchen/diner, two double bedrooms and a bathroom. There is a large summerhouse (with power and heating) in the rear garden which is cleverly placed to be able to take advantage of the sea views. The garden is partially lawned but has a large patio which is accessed from the bi-folding doors of the main living space. The gravel area at the front and side of this picturesque house provides parking for numerous vehicles.

£825,000

2 BEDROOMS

1 BATHROOM

1 RECEPTION



# **PHOTOS**

















# **PHOTOS**

















# **PHOTOS**













## **SPECIFICATIONS**





## Lounge

4.34m x 3.53m (14' 3" x 11' 7")

## **Kitchen/Family Room**

6.95m x 3.89m (22' 10" x 12' 9")

#### **Rear Hall**

2.72m x 1.95m (8' 11" x 6' 5")

### **Bedroom 1**

3.56m x 3.14m (11' 8" x 10' 4")

#### **Bedroom 2**

3.25m x 3.12m (10' 8" x 10' 3")

#### **Bathroom**

2.32m x 1.96m (7' 7" x 6' 5")

#### Garden

The garden is partially lawned but has a large patio which is accessed from the bi-folding doors of the main living space.

## **Parking**

The gravel area at the front and side of this picturesque house provides parking for numerous vehicles.

## **PRICE INCLUDES**

Blinds and flooring as fitted

## **SPECIAL FEATURES**

- Traditional fishermen's cottage
- Immaculate conditio