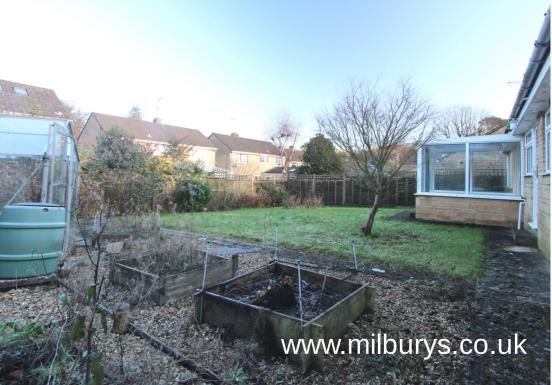

# 116H Parklands, Wotton-under-Edge, Gloucestershire GL12 7NR

Found in the popular and pretty Parklands development, with picturesque views of the St Mary's Church and with no onward chain we are delighted to present this three bedroom detached bungalow. In a sought after location, within walking distance to the local historical High Street, Culverhay Doctors Surgery and St Mary the Virgin Church whilst being within close proximity to the Cotswold Way. Parklands is known for its impressive accommodation, and this three-bedroom detached home is no exception, offering generous space throughout. Set back from the road in a tucked away position, the accommodation comprises a dual aspect lounge/dining room with feature fireplace, a separate kitchen (in need of modernization) with appliances, three bedrooms (two doubles and one single) a bathroom, separate cloakroom and a useful double glazed conservatory. Outside there is a well-established level garden, of generous size, mainly laid to lawn plus a gravelled area with raised vegetable beds for the green-fingered! Further benefits include a secure garage with off-street parking and rear side access. A unique good fortune to acquire a rarely available bungalow in such a desired location. Please give our Wotton branch a call today to arrange a viewing before it is off the market!

# **Property Highlights, Accommodation & Services**

- No Onward Chain Vacant Property!
- Highly Desirable Development of Parklands, within Catchment to Excellent Primary schools, and Katharine Lady Berkeley's Secondary School.
- Spacious and Airy Living Room Handy Side Access To The Property Driveway Parking and Single Garage
- Requires Modernisation- Fantastic Potential To Make Your Own Mark Generous Sized Garden
- Three Bedrooms, Family Bathroom And Separate Cloakroom Property Has No Gas Central Heating
- · Stroud District Council Band D