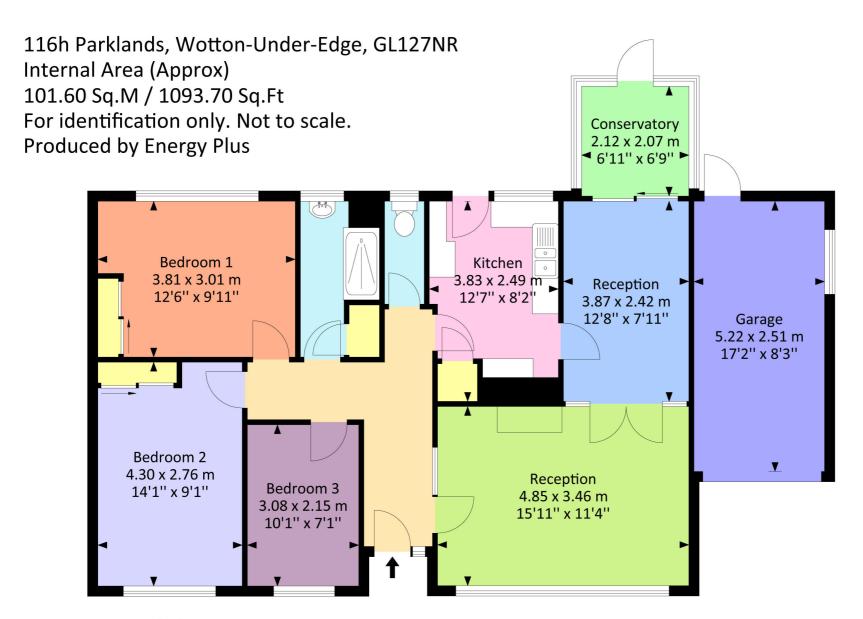

**Ground Floor** 

# 116H Parklands, Wotton-under-Edge, Gloucestershire GL12 7NR

Found in the popular and pretty Parklands development, with picturesque views of the St Mary's Church and with no onward chain we are delighted to present this three bedroom detached bungalow. In a sought after location, within walking distance to the local historical High Street, Culverhay Doctors Surgery and St Mary the Virgin Church whilst being within close proximity to the Cotswold Way. Parklands is known for its impressive accommodation, and this three-bedroom detached home is no exception, offering generous space throughout. Set back from the road in a tucked away position, the accommodation comprises a dual aspect lounge/dining room with feature fireplace, a separate kitchen (in need of modernization) with appliances, three bedrooms (two doubles and one single) a bathroom, separate cloakroom and a useful double glazed conservatory. Outside there is a well-established level garden, of generous size, mainly laid to lawn plus a gravelled area with raised vegetable beds for the green-fingered! Further benefits include a secure garage with off-street parking and rear side access. A unique good fortune to acquire a rarely available bungalow in such a desired location. Please give our Wotton branch a call today to arrange a viewing before it is off the market!