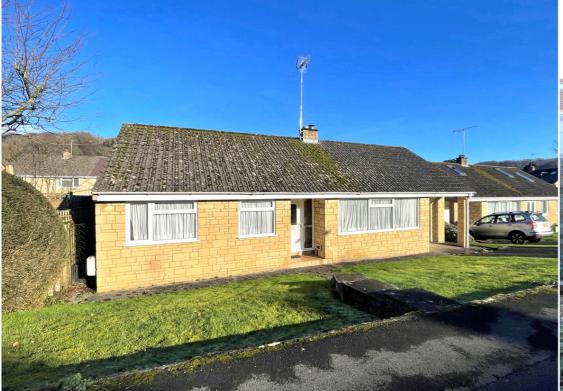

# 116H Parklands, Wotton-under-Edge, Gloucestershire GL12 7NR

Found in the popular and pretty Parklands development, with picturesque views of the St Mary's Church and with no onward chain we are delighted to present this three bedroom detached bungalow. In a sought after location, within walking distance to the local historical High Street, Culverhay Doctors Surgery and St Mary the Virgin Church whilst being within close proximity to the Cotswold Way. Parklands is known for its impressive accommodation, and this three-bedroom detached home is no exception, offering generous space throughout. Set back from the road in a tucked away position, the accommodation comprises a dual aspect lounge/dining room with feature fireplace, a separate kitchen (in need of modernization) with appliances, three bedrooms (two doubles and one single) a bathroom, separate cloakroom and a useful double glazed conservatory. Outside there is a well-established level garden, of generous size, mainly laid to lawn plus a gravelled area with raised vegetable beds for the green-fingered! Further benefits include a secure garage with off-street parking and rear side access. A unique good fortune to acquire a rarely available bungalow in such a desired location. Please give our Wotton branch a call today to arrange a viewing before it is off the market!

# **Property Highlights, Accommodation & Services**

- No Onward Chain Vacant Property!
- Highly Desirable Development of Parklands, within Catchment to Excellent Primary schools, and Katharine Lady Berkeley's Secondary School.
- Spacious and Airy Living Room Handy Side Access To The Property Driveway Parking and Single Garage
- Requires Modernisation- Fantastic Potential To Make Your Own Mark Generous Sized Garden
- Three Bedrooms, Family Bathroom And Separate Cloakroom Property Has No Gas Central Heating
- · Stroud District Council Band D