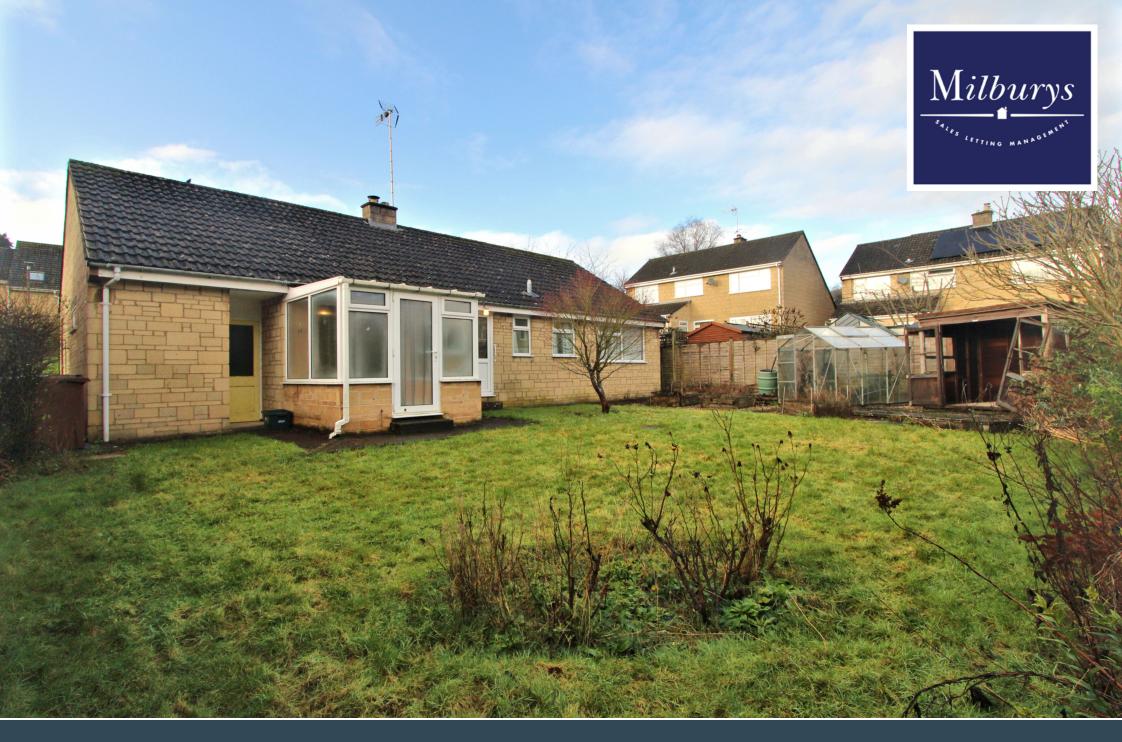

# 116H Parklands, Wotton-under-Edge, Gloucestershire GL12 7NR

Found in the popular and pretty Parklands development, with picturesque views of the St Mary's Church and with no onward chain we are delighted to present this three bedroom detached bungalow. In a sought after location, within walking distance to the local historical High Street, Culverhay Doctors Surgery and St Mary the Virgin Church whilst being within close proximity to the Cotswold Way. Parklands is known for its impressive accommodation, and this three-bedroom detached home is no exception, offering generous space throughout. Set back from the road in a tucked away position, the accommodation comprises a dual aspect lounge/dining room with feature fireplace, a separate kitchen (in need of modernization) with appliances, three bedrooms (two doubles and one single) a bathroom, separate cloakroom and a useful double glazed conservatory. Outside there is a well-established level garden, of generous size, mainly laid to lawn plus a gravelled area with raised vegetable beds for the green-fingered! Further benefits include a secure garage with off-street parking and rear side access. A unique good fortune to acquire a rarely available bungalow in such a desired location. Please give our Wotton branch a call today to arrange a viewing before it is off the market!