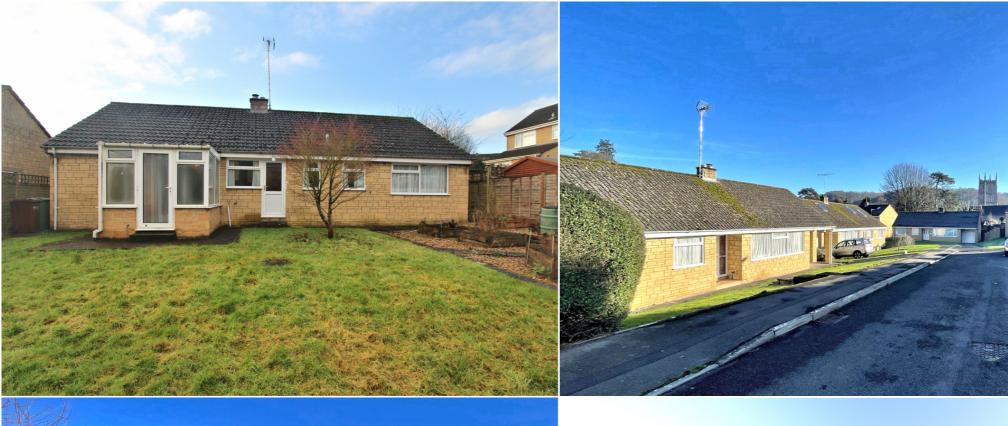

# 116H Parklands, Wotton-under-Edge, Gloucestershire GL12 7NR

Found in the popular and pretty Parklands development, with picturesque views of the St Mary's Church and with no onward chain we are delighted to present this three bedroom detached bungalow. In a sought after location, within walking distance to the local historical High Street, Culverhay Doctors Surgery and St Mary the Virgin Church whilst being within close proximity to the Cotswold Way. Parklands is known for its impressive accommodation, and this three-bedroom detached home is no exception, offering generous space throughout. Set back from the road in a tucked away position, the accommodation comprises a dual aspect lounge/dining room with feature fireplace, a separate kitchen (in need of modernization) with appliances, three bedrooms (two doubles and one single) a bathroom, separate cloakroom and a useful double glazed conservatory. Outside there is a well-established level garden, of generous size, mainly laid to lawn plus a gravelled area with raised vegetable beds for the green-fingered! Further benefits include a secure garage with off-street parking and rear side access. A unique good fortune to acquire a rarely available bungalow in such a desired location. Please give our Wotton branch a call today to arrange a viewing before it is off the market!

# **Property Highlights, Accommodation & Services**

- No Onward Chain Vacant Property!
- Highly Desirable Development of Parklands, within Catchment to Excellent Primary schools, and Katharine Lady Berkeley's Secondary School.
- Spacious and Airy Living Room Handy Side Access To The Property Driveway Parking and Single Garage
- Requires Modernisation- Fantastic Potential To Make Your Own Mark Generous Sized Garden
- Three Bedrooms, Family Bathroom And Separate Cloakroom Property Has No Gas Central Heating
- · Stroud District Council Band D