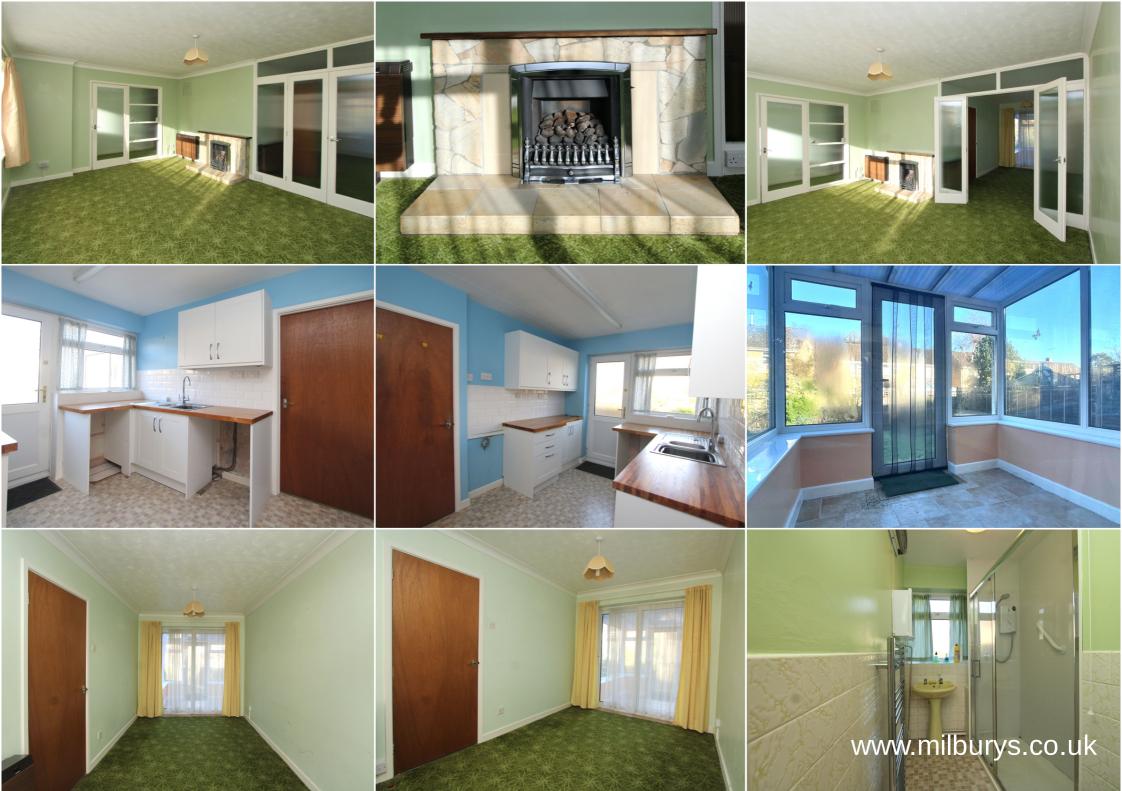

**Ground Floor** 

# 116H Parklands, Wotton-under-Edge, Gloucestershire GL12 7NR

Found in the popular and pretty Parklands development, with picturesque views of the St Mary's Church and with no onward chain we are delighted to present this three bedroom detached bungalow. In a sought after location, within walking distance to the local historical High Street, Culverhay Doctors Surgery and St Mary the Virgin Church whilst being within close proximity to the Cotswold Way. Parklands is known for its impressive accommodation, and this three-bedroom detached home is no exception, offering generous space throughout. Set back from the road in a tucked away position, the accommodation comprises a dual aspect lounge/dining room with feature fireplace, a separate kitchen (in need of modernization) with appliances, three bedrooms (two doubles and one single) a bathroom, separate cloakroom and a useful double glazed conservatory. Outside there is a well-established level garden, of generous size, mainly laid to lawn plus a gravelled area with raised vegetable beds for the green-fingered! Further benefits include a secure garage with off-street parking and rear side access. A unique good fortune to acquire a rarely available bungalow in such a desired location. Please give our Wotton branch a call today to arrange a viewing before it is off the market!

# **Property Highlights, Accommodation & Services**

- No Onward Chain Vacant Property!
- Highly Desirable Development of Parklands, within Catchment to Excellent Primary schools, and Katharine Lady Berkeley's Secondary School.
- Spacious and Airy Living Room Handy Side Access To The Property Driveway Parking and Single Garage
- Requires Modernisation- Fantastic Potential To Make Your Own Mark Generous Sized Garden
- Three Bedrooms, Family Bathroom And Separate Cloakroom Property Has No Gas Central Heating
- · Stroud District Council Band D