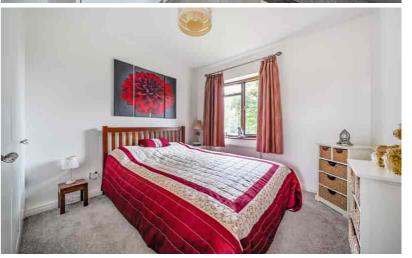

#### Bedroom One

11' 5" x 9' 9" (3.48m x 2.97m) Window to rear. Built in wardrobes. Radiator.

#### **Bedroom Two**

11' 5" x 6' 7" (3.48m x 2.01m) Window to rear. Built in wardrobe. Radiator.