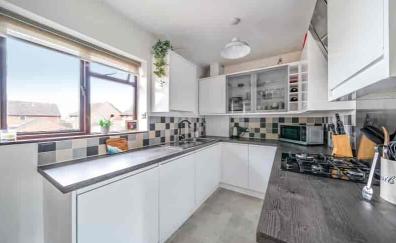

## Kitchen/ Diner

17' 0" x 6' 10" (5.18m x 2.08m) Fitted kitchen with a range of wall and base units and worksurfaces over. One and a half bowl stainless steel sink and drainer with swan neck mixer tap over. Tiled splashbacks. Integrated oven and gas hob with extractor fan over. Two windows to front aspect. Radiator. Tiled flooring.