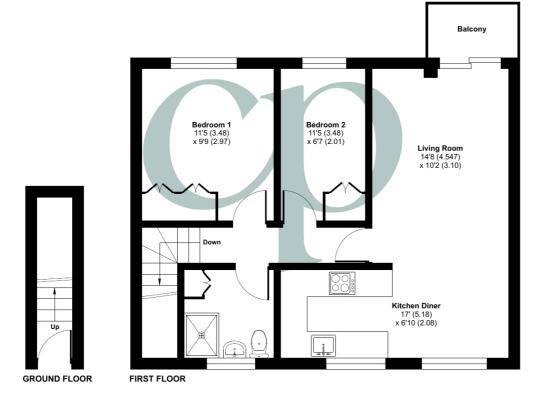

#### **GROUND FLOOR**

#### **Entrance hall**

Stairs rising to first floor.

#### FIRST FLOOR

## Kitchen/ Diner

17' 0" x 6' 10" (5.18m x 2.08m) Fitted kitchen with a range of wall and base units and worksurfaces over. One and a half bowl stainless steel sink and drainer with swan neck mixer tap over. Tiled splashbacks. Integrated oven and gas hob with extractor fan over. Two windows to front aspect. Radiator. Tiled flooring.

## Living Room

14' 8" x 10' 2" (4.47m x 3.10m) Open plan to kitchen/diner. Fitted carpet. Sliding double doors onto a balcony with River Ivel views.

#### Bedroom One

11' 5" x 9' 9" (3.48m x 2.97m) Window to rear. Built in wardrobes. Radiator.

#### **Bedroom Two**

11' 5" x 6' 7" (3.48m x 2.01m) Window to rear. Built in wardrobe. Radiator.

#### Shower Room

Shower room comprising low level WC, vanity wash hand basin and walk in double shower cubicle.
Heated towel rail. Tiled wall. Wood effect laminate flooring. Window to front aspect.