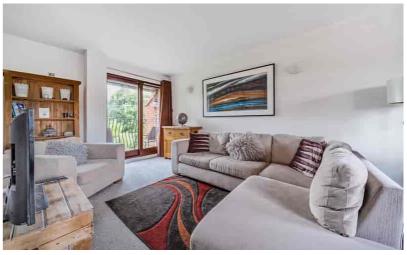

## Living Room

14' 8" x 10' 2" (4.47m x 3.10m) Open plan to kitchen/diner. Fitted carpet. Sliding double doors onto a balcony with River Ivel views.