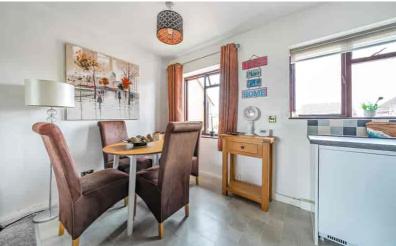

## Kitchen/ Diner

17' 0" x 6' 10" (5.18m x 2.08m) Fitted kitchen with a range of wall and base units and worksurfaces over. One and a half bowl stainless steel sink and drainer with swan neck mixer tap over. Tiled splashbacks. Integrated oven and gas hob with extractor fan over. Two windows to front aspect. Radiator. Tiled flooring.