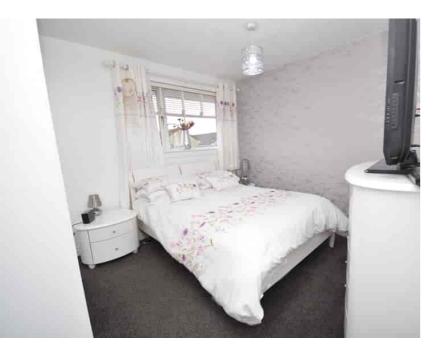

## Bedroom One

 $3.60m \times 3.07m (11' 10" \times 10' 1")$  A generous double bedroom with fresh white decor, fitted wardrobes, fitted carpet and a double glazed window to the front.

#### Bedroom Two

 $3.60m \times 2.44m$  (11' 10"  $\times$  8' 0") A good sized double bedroom boasting fresh white decor, a practical storage cupboard and fitted carpet. A carpeted staircase gives access to the floored loft.