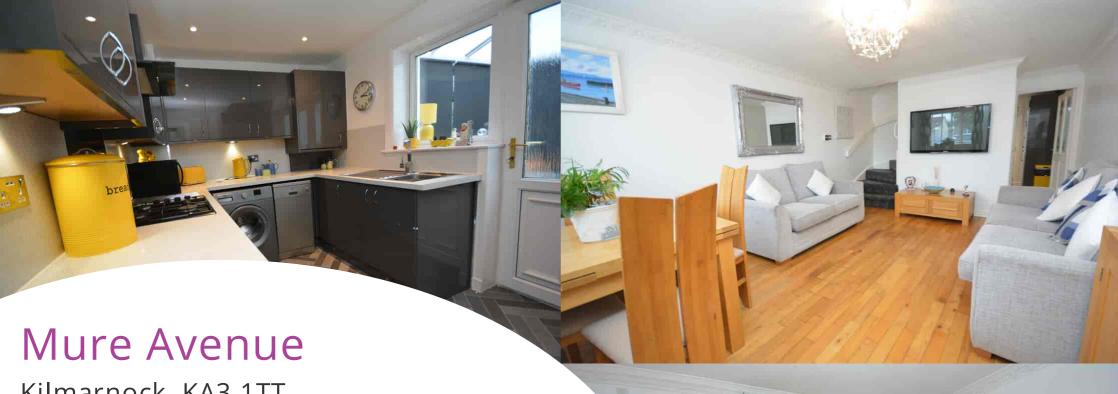

# Lounge

 $5.85 \,\mathrm{m} \times 3.59 \,\mathrm{m}$  (19' 2"  $\times$  11' 9") Generously proportioned main apartment boasting fresh white decor, plentiful space for free standing furniture, ceiling cornicing, oak flooring and a large double glazed window to the front. Door access is given to the kitchen and a carpeted staircase lead to the upper level.

## Kitchen

3.58m x 2.60m (11' 9" x 8' 6") Fully fitted modern kitchen complete with stylish grey gloss wall and base units offering ample storage and complemented by marble effect worksurface, integrated oven, integrated gas hob with extractor hood, plumbing and space for washing machine, tumble drier and fridge freezer, stainless steel sink and drainer, neutral decor, glass splashback, under cabinet lighting, herringbone vinyl flooring and a door leading to the conservatory.