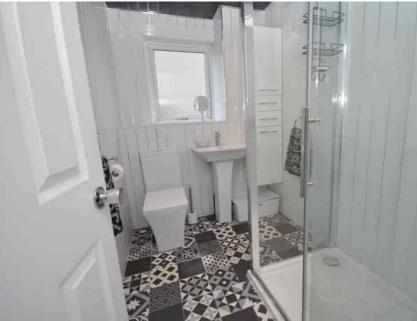

### **Shower Room**

 $2.30 \text{m} \times 1.67 \text{m}$  (7' 7"  $\times$  5' 6") Stylish shower room comprising of a wash hand basin, wc, double shower cubicle, wet wall finish to walls, decorative vinyl flooring and a double glazed opaque window to the side.