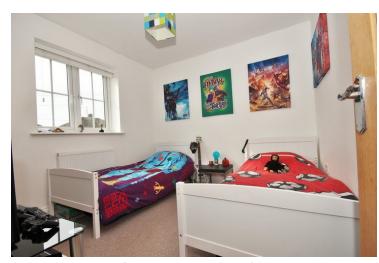

#### **Bedroom One**

12' 0" x 10' 0" (3.66m x 3.05m) Double glazed window to rear, radiator.

#### **Bedroom Two**

10' " x 9' 10" (NaNm x 3.00m) Double glazed window to front, radiator.

#### **Bedroom Three**

 $8' 10" \times 7' 0"$  (2.69m x 2.13m) Double glazed window to rear, radiator.