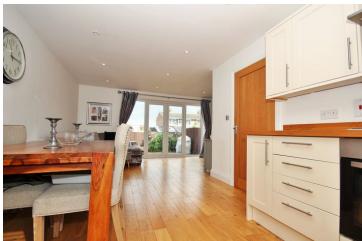

#### Lounge/Kitchen/Diner

22' 0" x 17' 0" (6.71m x 5.18m) Double glazed window to front, double glazed French doors to rear garden, inset post lights to ceiling, oak flooring, range of wall and base units with rolled edge work surfaces incorporating inset sink and drainer, integrated oven, hob and extractor hood over, plumbing for washing machine and slimline dishwasher, space for fridge freezer, cupboard housing boiler, radiator.

#### Rear Garden

Commencing with a patio seating area, lawn area, decked seating area to the rear, enclosed by paneled fencing, gated side access.