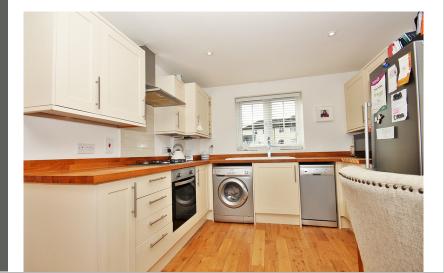

#### Lounge/Kitchen/Diner

22' 0" x 17' 0" (6.71m x 5.18m) Double glazed window to front, double glazed French doors to rear garden, inset post lights to ceiling, oak flooring, range of wall and base units with rolled edge work surfaces incorporating inset sink and drainer, integrated oven, hob and extractor hood over, plumbing for washing machine and slimline dishwasher, space for fridge freezer, cupboard housing boiler, radiator.