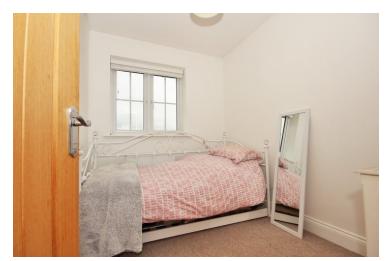

#### **Bedroom One**

12' 0" x 10' 0" (3.66m x 3.05m) Double glazed window to rear, radiator.

#### **Bedroom Two**

10' " x 9' 10" (NaNm x 3.00m) Double glazed window to front, radiator.

#### **Bedroom Three**

 $8' 10" \times 7' 0"$  (2.69m x 2.13m) Double glazed window to rear, radiator.