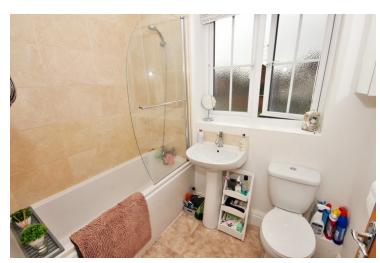

#### **Bathroom**

Opaque double glazed window to front, radiator, enclosed panelled bath with shower over, wash hand basin, low level WC.