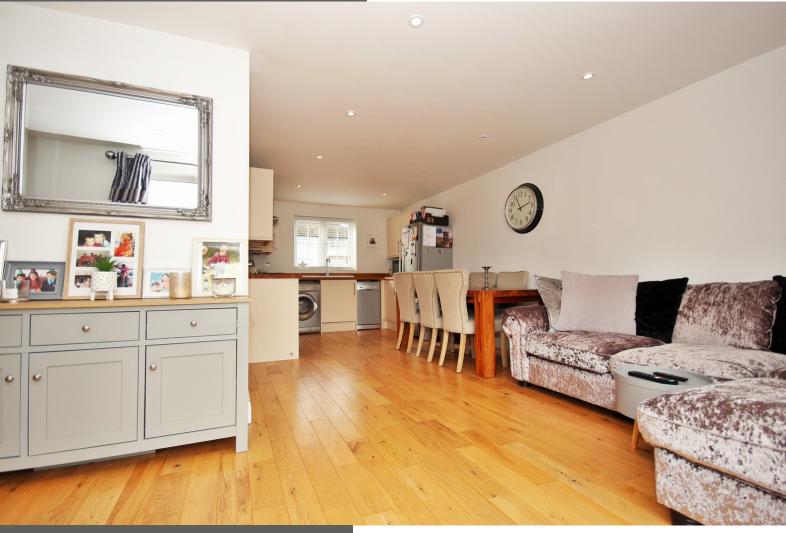

# 15a Strawberry Close, Braintree, Essex. CM7 1EG.

\*\* Guide Price £290,000 - £310,000 \*\* Situated within easy reach of both the Braintree town centre & the train station, is this much improved three bedroom semi-detached house, which offers spacious open plan living accommodation, as well as a contemporary finish throughout. The property is also conveniently positioned within close proximity to both Primary & Secondary schooling, making this an ideal family home for a variety of prospective purchasers. The property features an open plan living room/diner which incorporates the kitchen, cloakroom, three well-appointed bedrooms, and of course the family bathroom.

#### Lounge/Kitchen/Diner

22' 0" x 17' 0" (6.71m x 5.18m) Double glazed window to front, double glazed French doors to rear garden, inset post lights to ceiling, oak flooring, range of wall and base units with rolled edge work surfaces incorporating inset sink and drainer, integrated oven, hob and extractor hood over, plumbing for washing machine and slimline dishwasher, space for fridge freezer, cupboard housing boiler, radiator.