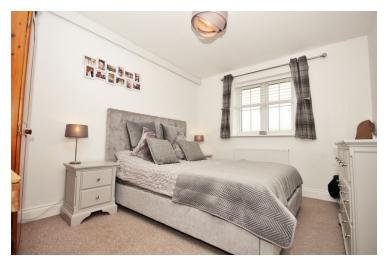

#### **Bedroom One**

12' 0" x 10' 0" (3.66m x 3.05m) Double glazed window to rear, radiator.

#### **Bedroom Two**

10' " x 9' 10" (NaNm x 3.00m) Double glazed window to front, radiator.

#### **Bedroom Three**

 $8' 10" \times 7' 0"$  (2.69m x 2.13m) Double glazed window to rear, radiator.