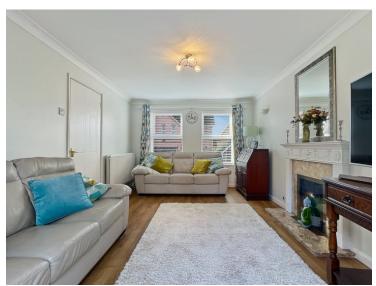

## **Ground Floor**

**Entrance Hall** 

Cloakroom

Living Room

16' 0" x 10' 5" (4.88m x 3.17m)