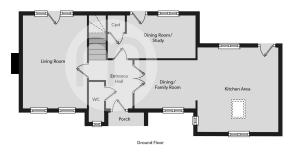

## **Ground Floor**

**Entrance Hall** 

Cloakroom

Living Room

16' 0" x 10' 5" (4.88m x 3.17m)

## Dining Room/Study

11'1" x 7'1" (3.38m x 2.16m)

## **Dining/Family Area**

10' 2" x 7' 7" (3.10m x 2.31m)

#### Kitchen Area

13' 8" x 12' 9" (4.17m x 3.89m)

#### Floorplans