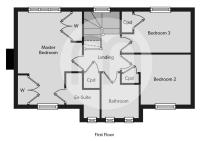

## First Floor

#### **Bedroom One**

15' 4" x 10' 8" (4.67m x 3.25m)

#### **En Suite Shower Room**

#### **Bedroom Two**

10' 4" x 10' 4" (3.15m x 3.15m)

#### **Bedroom Three**

10' 2" x 7' 8" (3.10m x 2.34m)

## **Family Bathroom**

#### Floorplans