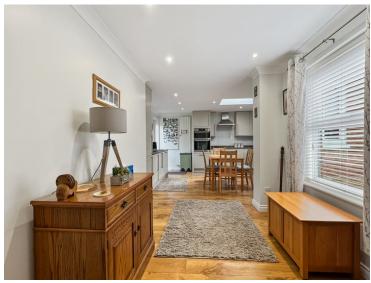

## **Ground Floor**

**Entrance Hall** 

Cloakroom

Living Room

16' 0" x 10' 5" (4.88m x 3.17m)

## Dining Room/Study

11'1" x 7'1" (3.38m x 2.16m)