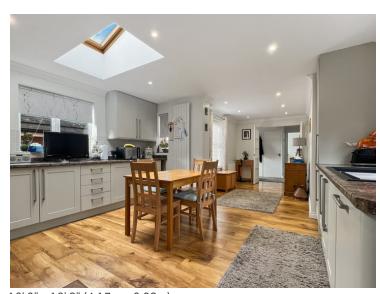

## **Dining/Family Area**

10' 2" x 7' 7" (3.10m x 2.31m)

#### Kitchen Area

13' 8" x 12' 9" (4.17m x 3.89m)