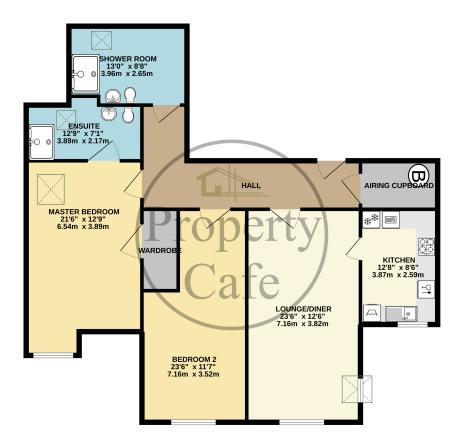

Penthouse 27 Hillborough House Little Common Road, Bexhill-on-Sea, East Sussex, TN39 4FH

£435,000









- Stunning Penthouse Retirement Flat
- Two Spacious Double Bedrooms
- Over 60's Only
- Master Bedroom With En-suite
- Guest Bedroom & Modern Shower Room
- Under Floor Heating (Included In Service Charge)
- Secure House Managed Development
- Lift Access To Penthouse Level
- Lovely Residents Lounge & Function Suite
- Immaculate Communal Garden & Grounds
- Water Rates & Electric Heating Included
- Allocated Parking (Available To Rent)
- Very Spacious Lounge-Diner ..
- Modern Fully Equipped Kitchen
- Family & Friends Guest Flat Available
- Ample Storage Space Throughout
- Situated Close To Little Common Village



TOP FLOOR PENTHOUSE 1326 sq.ft. (123.2 sq.m.) approx.