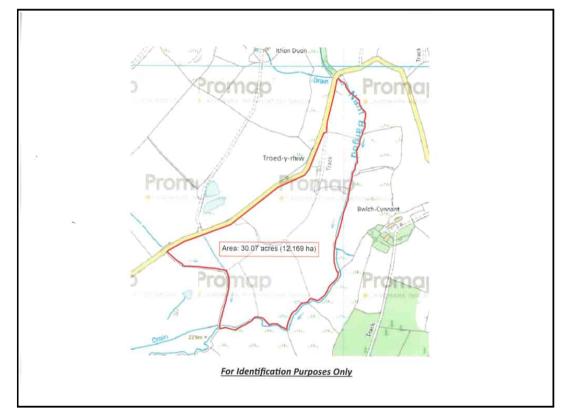

# GENERAL

This land is well located in a sought after agricultural locality around 220m above sea level with extensive frontage to a quiet council maintained road and having a small general purpose barn on site. A former smallholding now comprising of a useful parcel of agricultural land, sloping to level, and bordered by the Nant Bargod and having good access and ideal as an add-on parcel of land to an existing agri-enterprise or for those seeking conservation, or alternative use for lifestyle purposes (subject to the appropriate consents being obtained).

The land includes a pocket of valuable conservation wetland and potential for silvicultural purposes is evident. In total 30.07 acres (12.169ha).

### AGENTS COMMENTS

A well situated parcel of some 30 acres or thereabouts in a sought after agricultural locality, close to the Towy Valley and ideal for those seeking a valuable add-on additional piece of land to an existing agri-enterprise, or alternatively for a smallholding or conservation/lifestyle use.