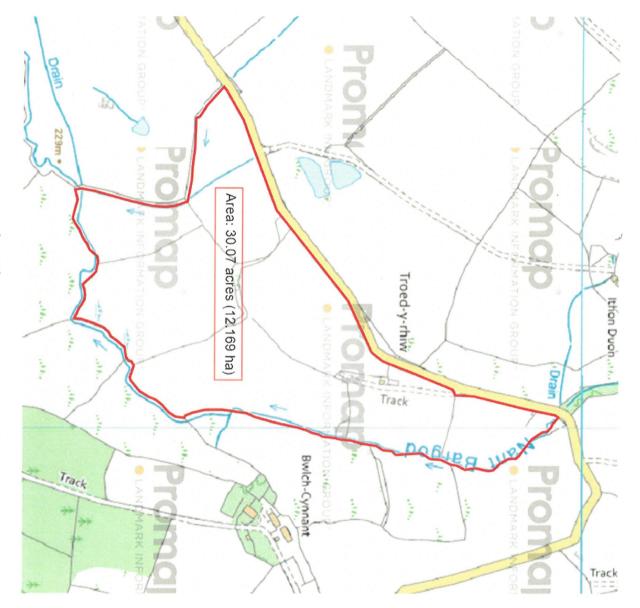

# GENERAL

This land is well located in a sought after agricultural locality around 220m above sea level with extensive frontage to a quiet council maintained road and having a small general purpose barn on site. A former smallholding now comprising of a useful parcel of agricultural land, sloping to level, and bordered by the Nant Bargod and having good access and ideal as an add-on parcel of land to an existing agri-enterprise or for those seeking conservation, or alternative use for lifestyle purposes (subject to the appropriate consents being obtained).

The land includes a pocket of valuable conservation wetland and potential for silvicultural purposes is evident. In total 30.07 acres (12.169ha).

### AGENTS COMMENTS

A well situated parcel of some 30 acres or thereabouts in a sought after agricultural locality, close to the Towy Valley and ideal for those seeking a valuable add-on additional piece of land to an existing agri-enterprise, or alternatively for a smallholding or conservation/lifestyle use.