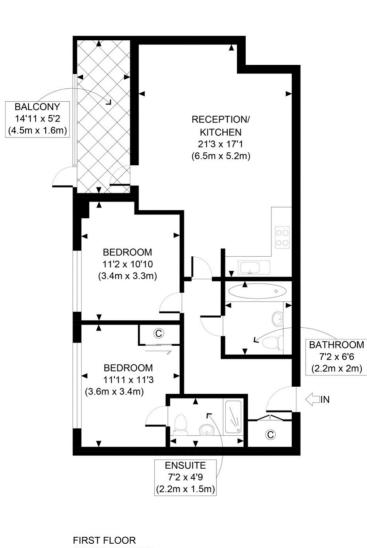

## Bessemer Place, Greenwich, London, SE10 0NB

GROSS INTERNAL FLOOR AREA 704 SQ FT

## APPROX. GROSS INTERNAL FLOOR AREA 704 SQ FT / 65 SQM Ref: Copyright **photoplan**

Disclaimer: Floor plan measurements are approximate and are for illustrative purposes only. While we do not doubt the floor plan accuracy and completeness, you or your advisors should conduct a careful, independent investigation of the property in respect of monetary valuation