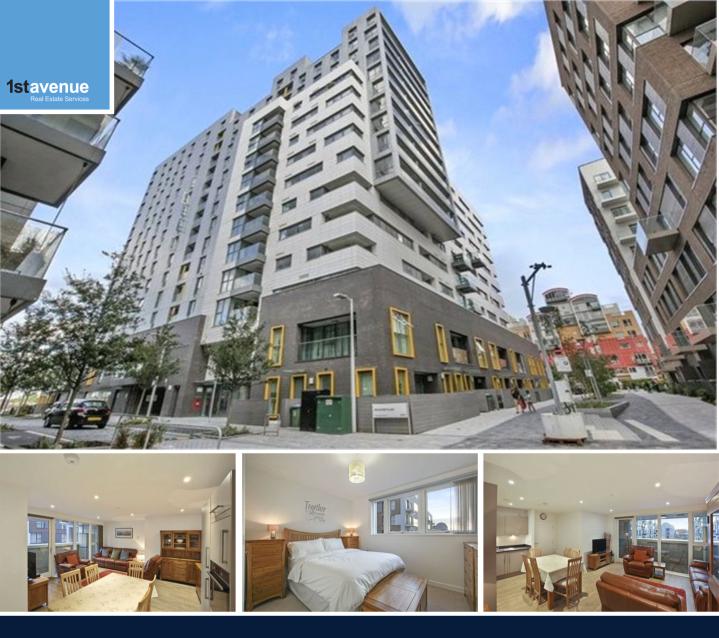

## Bessemer Place, Greenwich, London, SE10 0NB

£550,000

Fantastic opportunity to purchase one of the exclusive Platinum Riverside apartments. This rarely available 7th floor apartment offers generous accommodation, comprising of a spacious reception area, open plan to a sleek modern kitchen with integrated appliances, two double bedrooms, two bathrooms and a private balcony, the apartment is offered chain free. Further benefits include an allocated parking space, concierge services, communal roof terrace and residents only gym. The development is located minutes from North Greenwich tube station (Jubilee Line), the Emirates Cable Cars and the O2 with the many attractions within, including bars and restaurants. Other notable amenities within walking distance include, schools, the river bus, local retail park and supermarkets.