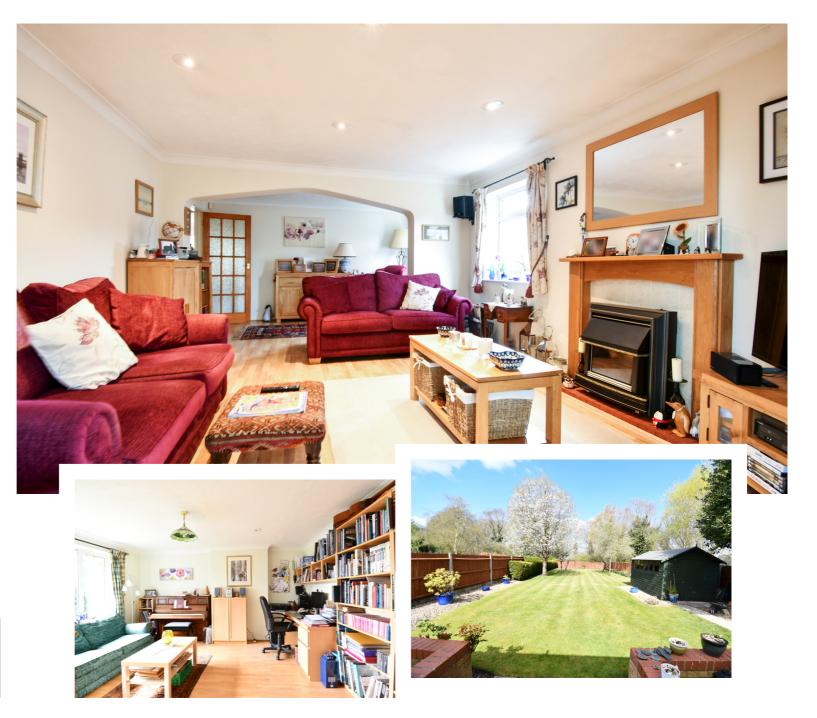

## £595,000

Immaculately presented spacious 3 Double bedroom detached property. Backing onto open countryside this property is set in a enviable position with all amenities on your doorstep. Formerly a four bedroom house but now reconfigured to provide an extra bathroom. Offering spacious living accommodation with the benefit of a rear garden measuring approximately 170ft in length by approximately 39ft wide.

Spacious 3 Bedroom detached property

- Study
- Large lounge
- Kitchen/diner
- Sun room
- Cloakroom
- 3 Double bedrooms
- Bathroom & Separate Shower Room
- Integral garage
- Rear garden 170ft x 39ft Approximately
  - Council Tax Band E
  - Energy Efficiency Rating D

## Close to countryside walks and local amenities

Entering the property into the porch with further door leading into the hallway. Stairs to first floor and doors to all living accommodation. Study located to the front of the property and generous in size. Cloakroom fitted with W.C and wash hand basin. Lounge with two windows to side aspect, double doors leading into the sun room. Kitchen fitted with good amount of built in units, space for range cooker, built in fridge & dishwasher. Space for dining table & chairs. Doors leading to side aspect and sun room. The sun room with double doors leading out to the rear garden. On the first floor are the three double bedrooms, bathroom fitted with three Piece suite. Separate shower room (previously fourth bedroom.) On the outside the rear garden is beautifully presented and a mentioned earlier approximately 170 ft in length by 39ft wide. The rear section of the garden has been separated from the main garden and left to be a wild garden to encourage wildlife. Front garden laid partly to lawn with driveway providing off road parking. Garage which has an internal access door leading into the hallway.