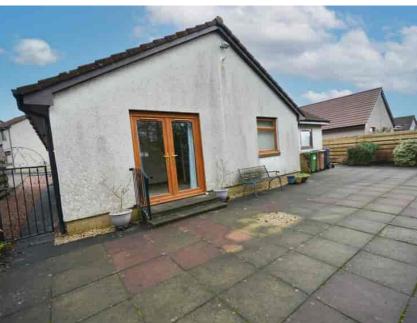

# Externally

This property boasts extensive private gardens to the front and rear, the front garden has been laid to chip with a tarmac driveway allowing for ample off street parking and leading to the garage. The rear garden has been designed with ease of maintenance in mind being fully paved providing the perfect space for all fresco dining and entertaining.