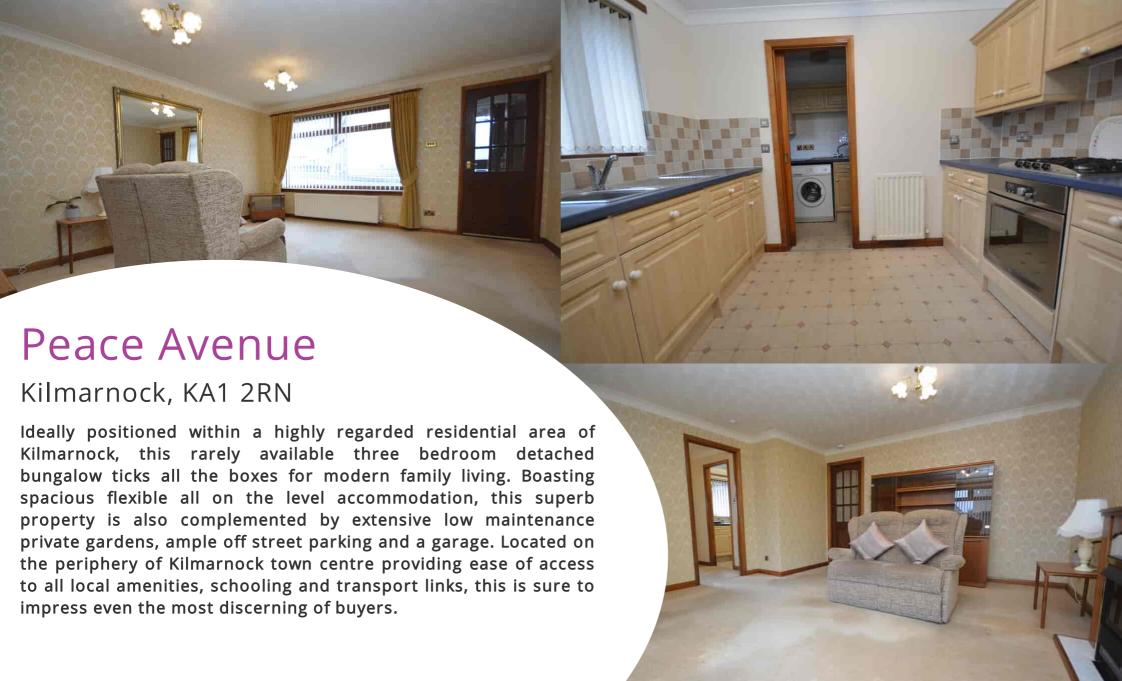

# Lounge

4.80m x 4.40m (15' 9" x 14' 5") Generously proportioned main apartment boasting soft neutral decor, plentiful space for free standing furniture, ceiling coving, fitted carpet, double glazed window to the front, a door leading to the rear hallway and access to dining room.

### Kitchen

 $3.00m \times 2.35m$  (9' 10" x 7' 9") The spacious kitchen is complete with ample wall and base storage units with contrasting work surface, integrated oven, gas hob, integrated dish washer and fridge, stainless steel sink and drainer, vinyl flooring, double glazed window to the side and a door leading to the utility room.