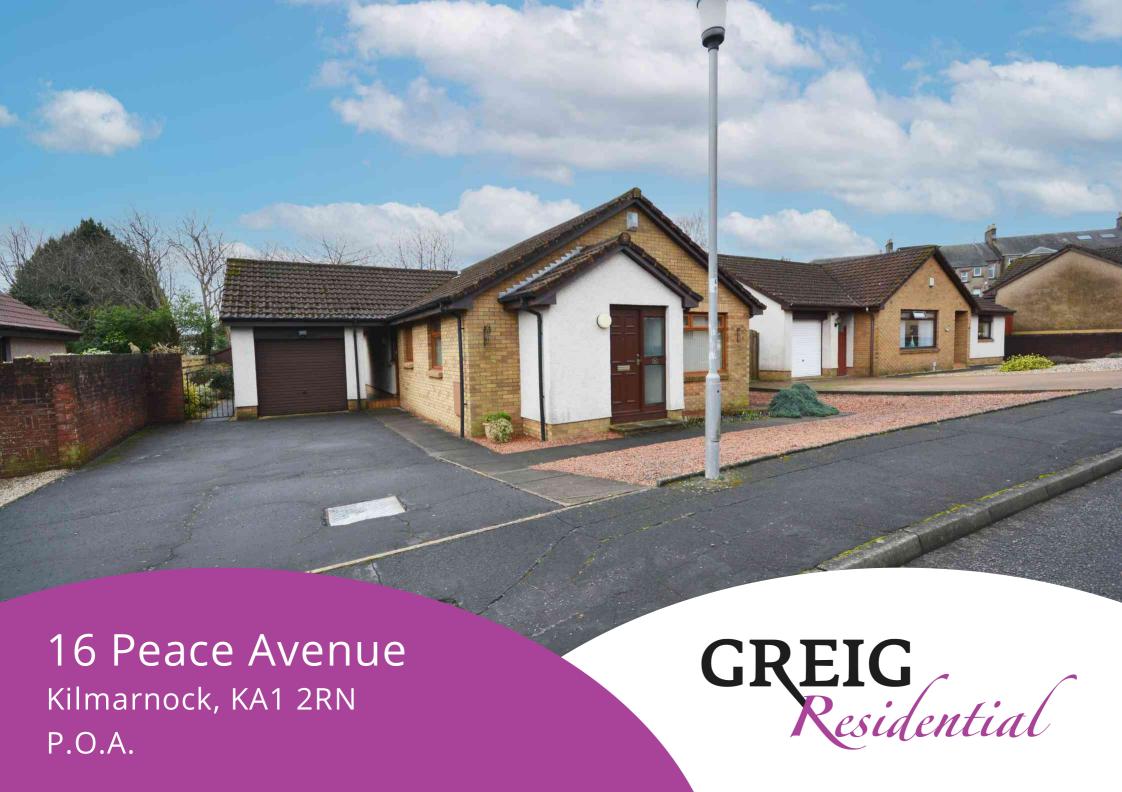

### Hallway

 $2.40 \text{m} \times 1.23 \text{m}$  (7' 10"  $\times$  4' 0") Access is given via an outer wooden door to a welcoming entrance hallway offering neutral decor, practical storage cupboard, vinyl flooring and door access is given to the lounge.

# Lounge

4.80m x 4.40m (15' 9" x 14' 5") Generously proportioned main apartment boasting soft neutral decor, plentiful space for free standing furniture, ceiling coving, fitted carpet, double glazed window to the front, a door leading to the rear hallway and access to dining room.

# **Dining Room**

 $2.80 \,\mathrm{m} \times 2.40 \,\mathrm{m}$  (9' 2" x 7' 10") A superb flexible use room offering neutral decor, ceiling coving, fitted carpet, double glazed window to the side. Access is given to the kitchen and lounge.

### Ki