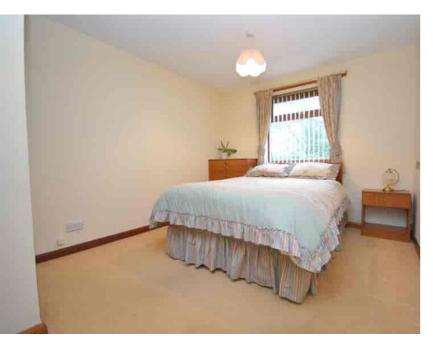

### Bedroom One

 $3.80m \times 3.00m$  (12' 6"  $\times$  9' 10") The master bedroom is a generous double double with neutral decor, fitted sliding door wardrobes, fitted carpet, double glazed window to the rear and door access to en-suite.

#### Bedroom Two

 $.85m \times 2.80m$  (2' 9"  $\times$  9' 2") A spacious double bedroom offering neutral decor, double sliding door fitted wardrobes, fitted carpet and a double patio doors overlooking and giving access to the rear garden.

#### Bedroom Three

 $2.95 \text{m} \times 2.70 \text{m}$  (9' 8"  $\times$  8' 10") Bedroom three offers neutral decor, fitted carpet and a double glazed window to the side.