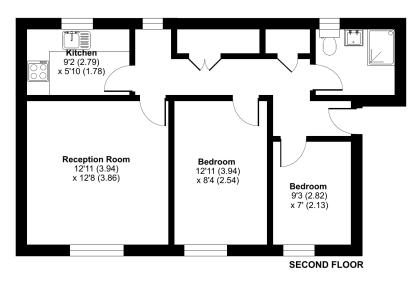

## **Buttons Yard, Warminster, BA12**

Approximate Area = 581 sq ft / 54 sq m For identification only - Not to scale

Denotes restricted head height

Floor plan produced in accordance with RICS Property Measurement 2nd Edition, Incorporating International Property Measurement Standards (IPMS2 Residential). @nichecom 2025. Produced for Cooper and Tanner. REF: 1263385