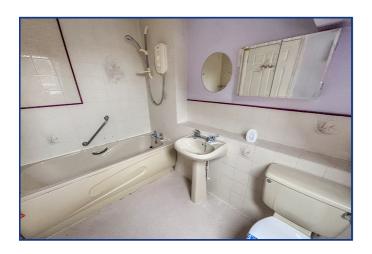

#### Bathroom

9' 3" x 6' 1" (2.82m x 1.85m) Front aspect sash window, panel enclosed bath with shower, pedestal wash basin, low level wc, heated towel rail, skylight, vinyl flooring.