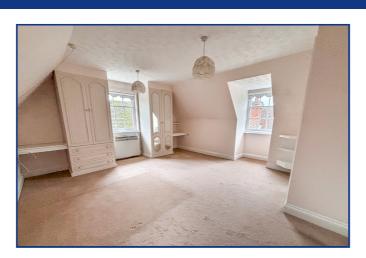

#### **Bedroom One**

16' 3" x 15' 5" (4.95m x 4.70m) Rear aspect sash window, built in wardrobes, storage heater, television point, telephone point.