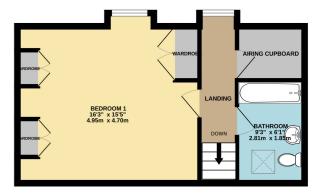

# **First Floor**

#### Landing

Access to all first floor rooms, rear aspect sash

GROUND FLOOR 503 sq.ft. (46.7 sq.m.) approx

SOUTHCOTE LODGE TOTAL FLOOR AREA : 875 sq.ft. (81.3 sq.m.) approx. has been made to ensure the accuracy of the floorplan contained y other items are approxim plan is for illustrative purp and appliance

#### **Bedroom One**

16' 3" x 15' 5" (4.95m x 4.70m) Rear aspect sash window, built in wardrobes, storage heater, television point, telephone point.

#### Bathroom

9' 3" x 6' 1" (2.82m x 1.85m) Front aspect sash window, panel enclosed bath with shower, pedestal wash basin, low level wc, heated towel rail, skylight, vinyl flooring.