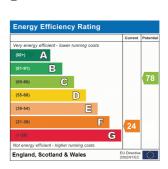

nsure the accuracy of the floorplan contained y other items are approxim plan is for illustrative purp and appliance

#### window.

#### **Bedroom One**

16' 3" x 15' 5" (4.95m x 4.70m) Rear aspect sash window, built in wardrobes, storage heater, television point, telephone point.

#### Bathroom

9' 3" x 6' 1" (2.82m x 1.85m) Front aspect sash window, panel enclosed bath with shower, pedestal wash basin, low level wc, heated towel rail, skylight, vinyl flooring.

#### Lease Information

Length of Lease Remaining - 99 years from 26/01/96 (approx. 71 years remaining.)

1ST FLOOR 372 sq.ft. (34.6 sq.m.) approx



Service Charge - £279.96 per month. Ground Rent - N/A

This information has been provided by the current owner, and will be confirmed through solicitors.

# **Council Tax Band**

D