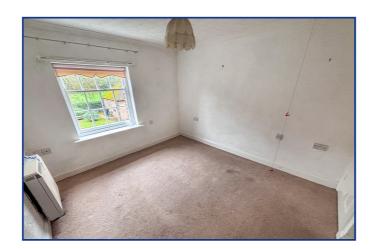

#### **Bedroom Two**

12' 5" x 10' 0" (3.78m x 3.05m) Rear aspect sash window, storage heater, cupboard.