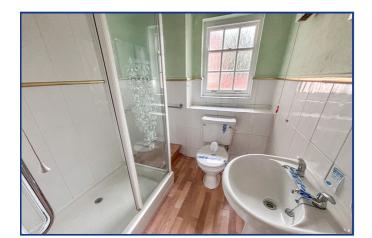

#### Ensuite

7' 1" x 6' 1" (2.16m x 1.85m) Front aspect sash window, extractor fan, shower cubicle, pedestal wash basin, low level wc, vinyl flooring.

#### Bathroom

9' 3" x 6' 1" (2.82m x 1.85m) Front aspect sash window, panel enclosed bath with shower, pedestal wash basin, low level wc, heated towel rail, skylight, vinyl flooring.