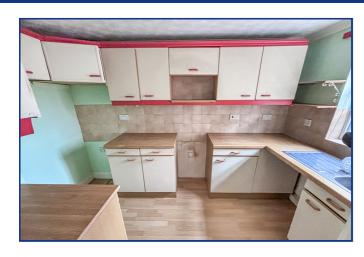

## Kitchen

11' 10" x 6' 4" (3.61m x 1.93m) Range of base and eye level units, single bowl with drainer, space for white goods, side aspect sash

# window.