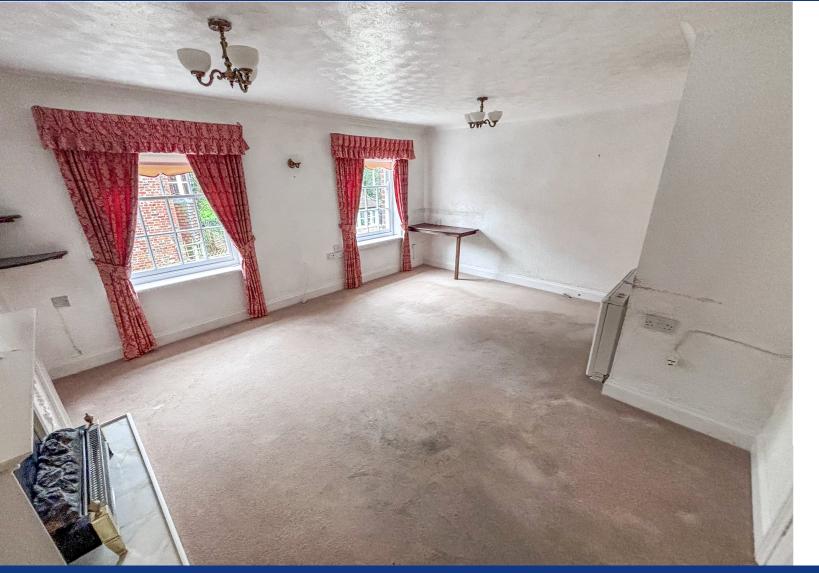

#### Lounge Diner

15' 9" x 13' 2" (4.80m x 4.01m) Two rear aspect sash windows, storage heater, electric fireplace, television point.