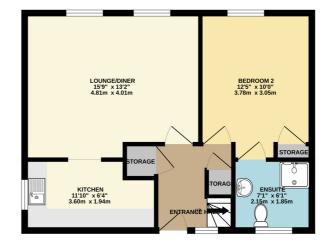

# **Ground Floor**

#### **Entrance Hall**

Front aspect sash window, laminate wood flooring, storage heater, telephone entry system.

#### Lounge Diner

15' 9" x 13' 2" (4.80m x 4.01m) Two rear aspect sash windows, storage heater, electric fireplace, television point.

## Kitchen

11' 10" x 6' 4" (3.61m x 1.93m) Range of base and eye level units, single bowl with drainer, space for white goods, side aspect sash

#### **Bedroom Two**

12' 5" x 10' 0" (3.78m x 3.05m) Rear aspect sash window, storage heater, cupboard.

#### Ensuite

7' 1" x 6' 1" (2.16m x 1.85m) Front aspect sash window, extractor fan, shower cubicle, pedestal wash basin, low level wc, vinyl flooring.

#### Landing

Access to all first floor rooms, rear aspect sash

GROUND FLOOR 503 sq.ft. (46.7 sq.m.) approx

SOUTHCOTE LODGE TOTAL FLOOR AREA : 875 sq.ft. (81.3 sq.m.) approx. has been made to ensure the accuracy of the floorplan contained y other items are approxim plan is for illustrative purp and appliance