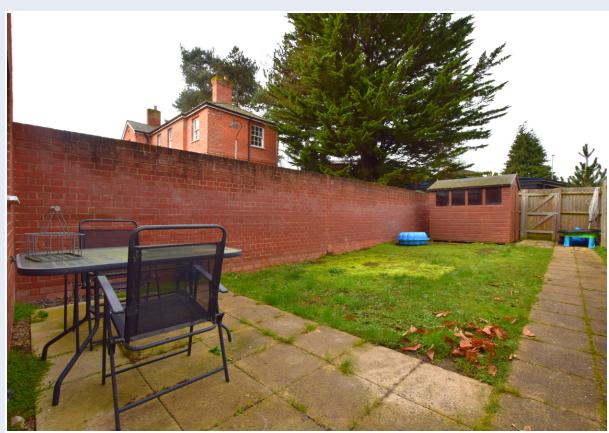

Outside and to the rear of the home is a sunny westerly facing garden, commencing with a paved patio with the remainder laid to lawn. There is a garden shed to provide additional storage and the garden can be accessed via a gate and path to the rear. Another big benefit of this property can be found at the front of the home where there are two allocated parking spaces.