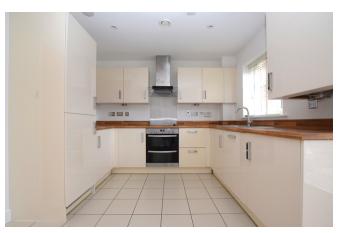

On entering the property, you are greeted by an entrance hall, which leads to a spacious living room with wood effect flooring and two double glazed windows to the front of the property. Continuing through to the rear of the home, you will find a good size kitchen breakfast room which will comfortably accommodate a dining room table and chairs. The kitchen itself comprises of a range of fitted modern units with wood effect worktops and the added benefit of integrated appliances including; an oven and electric hob, a fridge freezer, a washer/dryer and a dishwasher. French doors overlook and provide access to the rear garden, whilst a large understairs cupboard provides great storage. The accommodation on the ground floor is completed by a separate and modern W/C.