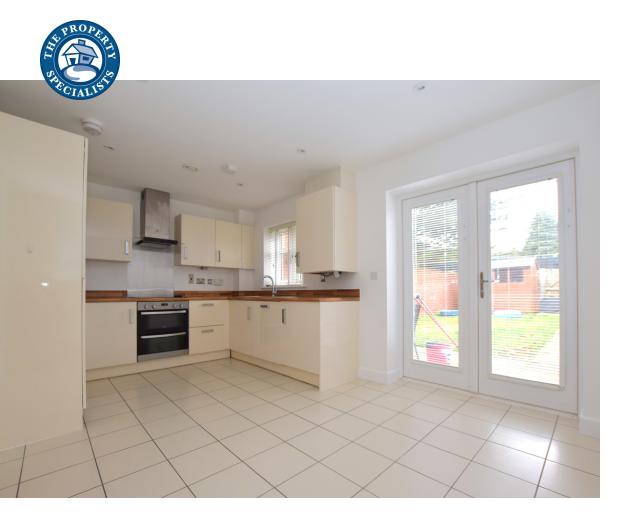

On entering the property, you are greeted by an entrance hall, which leads to a spacious living room with wood effect flooring and two double glazed windows to the front of the property. Continuing through to the rear of the home, you will find a good size kitchen breakfast room which will comfortably accommodate a dining room table and chairs. The kitchen itself comprises of a range of fitted modern units with wood effect worktops and the added benefit of integrated appliances including; an oven and electric hob, a fridge freezer, a washer/dryer and a dishwasher. French doors overlook and provide access to the rear garden, whilst a large understairs cupboard provides great storage. The accommodation on the ground floor is completed by a separate and modern W/C.