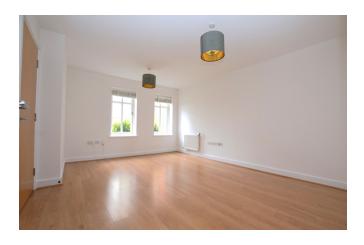

On entering the property, you are greeted by an entrance hall, which leads to a spacious living room with wood effect flooring and two double glazed windows to the front of the property. Continuing through to the rear of the home, you will find a good size kitchen breakfast room which will comfortably accommodate a dining room table and chairs. The kitchen itself comprises of a range of fitted modern units with wood effect worktops and the added benefit of integrated appliances including; an oven and electric hob, a fridge freezer, a washer/dryer and a dishwasher. French doors overlook and provide access to the rear garden, whilst a large understairs cupboard provides great storage. The accommodation on the ground floor is completed by a separate and modern W/C.