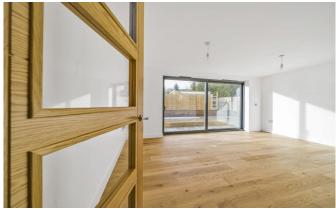

#### Description

2 Victoria Mews is the first of the three terraced properties on this row and benefits from being end terrace.

Each offering approximately 1500 square feet of internal space, the accommodation includes an entrance hall, an open plan, spacious and bright kitchen/dining room fitted with a highquality set of units and worktops and with space for a table and chairs. There is a good size sitting room with sliding doors onto the gardens and there is also a downstairs w.c.

On the first floor, there are two large double bedrooms and a family bathroom.

On the second floor there is an impressive master with a large en-suite bathroom and a walk-in dressing room. The views from the top floor, across the chimney pots of the town, are rather special.