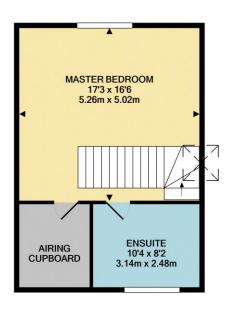

On the first floor, there are two large double bedrooms and a family bathroom.

On the second floor there is an impressive master with a large en-suite bathroom and a walk-in dressing room. The views from the top floor, across the chimney pots of the town, are rather special.

1ST FLOOR 2ND FLOOR

**GROUND FLOOR** 

Whilst every attempt has been made to ensure the accuracy of the floor plan contained here, measurements of doors, windows, rooms and any other items are approximate and no responsibility is taken for any error, omission, or mis-statement. This plan is for illustrative purposes only and should be used as such by any prospective purchaser. The services, systems and appliances shown have not been tested and no guarantee as to their operability or efficiency can be given Made with Metropix ©2022.