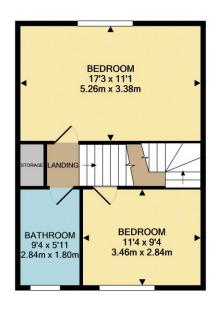

On the first floor, there are two large double bedrooms and a family bathroom.

On the second floor there is an impressive master with a large en-suite bathroom and a walk-in dressing room. The views from the top floor, across the chimney pots of the town, are rather special.

1ST FLOOR 2ND FLOOR

**GROUND FLOOR** 

Whilst every attempt has been made to ensure the accuracy of the floor plan contained here, measurements of doors, windows, rooms and any other items are approximate and no responsibility is taken for any error, omission, or mis-statement. This plan is for illustrative purposes only and should be used as such by any prospective purchaser. The services, systems and appliances shown have not been tested and no guarantee as to their operability or efficiency can be given Made with Metropix ©2022.