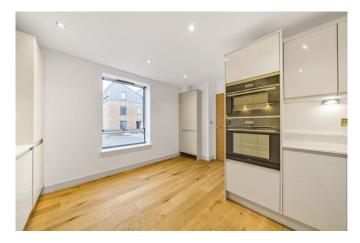

#### Description

2 Victoria Mews is the first of the three terraced properties on this row and benefits from being end terrace.

Each offering approximately 1500 square feet of internal space, the accommodation includes an entrance hall, an open plan, spacious and bright kitchen/dining room fitted with a highquality set of units and worktops and with space for a table and chairs. There is a good size sitting room with sliding doors onto the gardens and there is also a downstairs w.c.