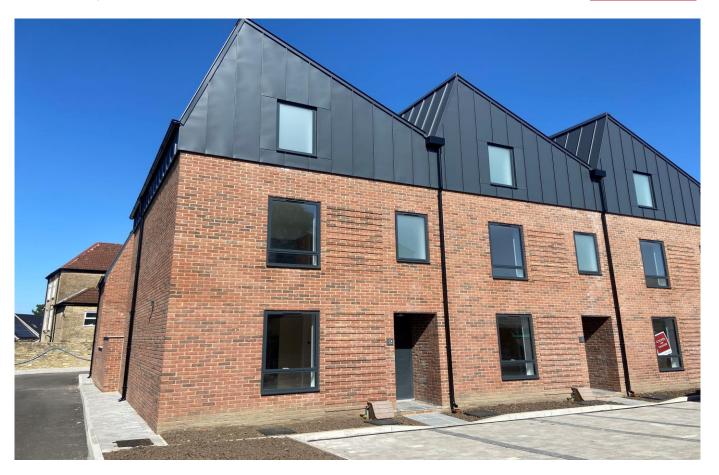

# 2 Victoria Mews,

Frome, BA11 1GS

## £455,000 Freehold

#### Description

2 Victoria Mews is the first of the three terraced properties on this row and benefits from being end terrace.

Each offering approximately 1500 square feet of internal space, the accommodation includes an entrance hall, an open plan, spacious and bright kitchen/dining room fitted with a highquality set of units and worktops and with space for a table and chairs. There is a good size sitting room with sliding doors onto the gardens and there is also a downstairs w.c.

Enjoying landscaped gardens, two allocated parking spaces per house and a central location within a five-minute stroll of both the town centre and the train station, we advise registering interest early to avoid disappointment.