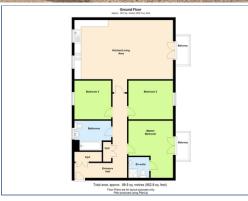

## £102,000 Share of Leasehold

- Three double bedroom apartment
- Open plan layout
- Multiple Visitor bays
- · Allocated parking for one vehicle
- £7,000 fixture and fittings
- Two balconies
- Rent and service charge is £324.80
- EPC Rating

A beautifully presented luxury Three double bedroom two balcony First floor apartment offered for sale. Situated within moments walk to the Newton Leys lakeside and local amenities. This apartment boasts plenty of storage space and generous open-plan layout. The property benefits from having dual aspect windows which brings lots of light throughout the apartment. Outside there is Parking for one vehicle and multiple visitor bays around the building.