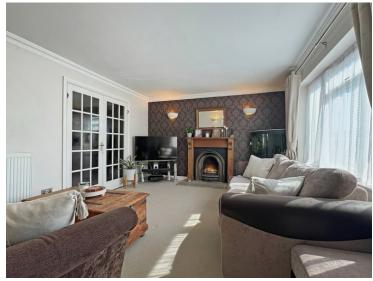

#### **Ground Floor**

Porch

**Entrance Hall** 

Cloakroom

Living Room

15' 9" x 11' 9" (4.80m x 3.58m)