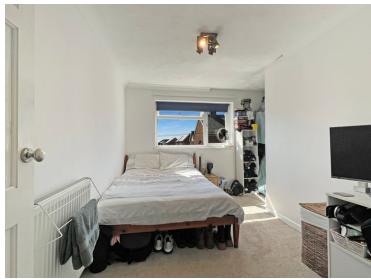

#### **Bedroom One**

11'9" x 11'1" (3.58m x 3.38m)

#### **Bedroom Two**

12' 1" x 11' 2" MAX (3.68m x 3.40m)

#### **Bedroom Three**

11'2" x 8'1" (3.40m x 2.46m)