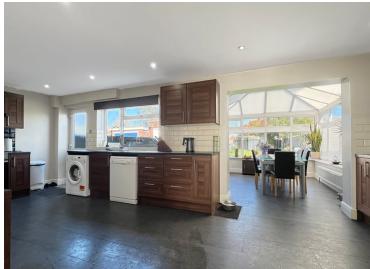

#### Kitchen/Diner

22' 5" x 9' 9" (6.83m x 2.97m)

#### Conservatory/Sun-Room

11'0" x 10'5" (3.35m x 3.17m)