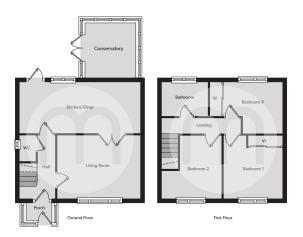

#### Floorplans

#### **Ground Floor**

Porch

**Entrance Hall** 

Cloakroom

Living Room

15' 9" x 11' 9" (4.80m x 3.58m)

#### Kitchen/Diner

22' 5" x 9' 9" (6.83m x 2.97m)

#### Conservatory/Sun-Room

11'0" x 10'5" (3.35m x 3.17m)

#### First Floor

#### **Bedroom One**

11'9" x 11'1" (3.58m x 3.38m)

#### **Bedroom Two**

12' 1" x 11' 2" MAX (3.68m x 3.40m)

#### **Bedroom Three**

11'2" x 8'1" (3.40m x 2.46m)

#### **Family Bathroom**

Outside