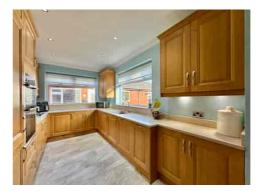

The interior layout is both spacious and functional, flowing seamlessly from one room to the next. The front SITTING ROOM, recently renovated, offers a cosy evening sanctuary, while the MAIN LOUNGE is ideal for entertaining family and friends. The KITCHEN, expertly crafted by the renowned local firm Purple Kitchens, exudes quality and style, seamlessly connecting to the DINING AREA—perfect for modern family living. A practical DOWNSTAIRS WC completes the ground floor.