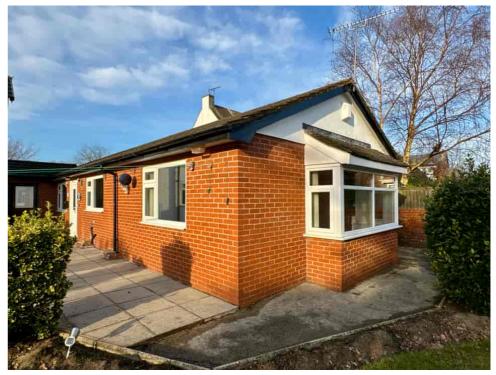

## Offers Over £700,000

This truly REMARKABLE PROPERTY combines character, space, and versatility, set on a GENEROUS 0.22-ACRE PLOT. The home features an independent GRANNY ANNEXE/BUNGALOW with its own private access, making it ideal for MULTI-GENERATIONAL LIVING or POTENTIAL RENTAL INCOME.

The grounds boast EXTENSIVE OFF-ROAD PARKING, a larger-than-average DOUBLE GARAGE, and an enclosed, WALLED REAR GARDEN, creating a perfect outdoor retreat. Step inside, and you'll be captivated by the home's period charm, including soaring ceilings and deep skirting boards, which enhance the sense of space and character. Every corner of this property reflects the care and attention of a well-loved home, with immaculate presentation throughout.