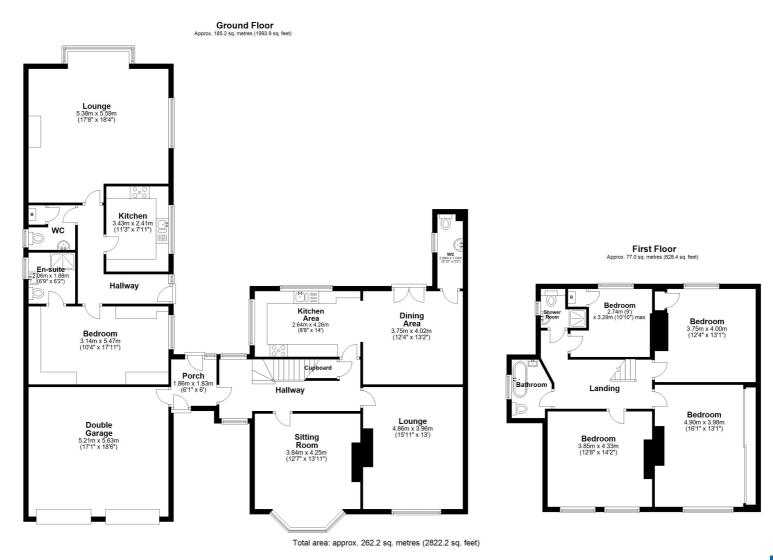

The interior layout is both spacious and functional, flowing seamlessly from one room to the next. The front SITTING ROOM, recently renovated, offers a cosy evening sanctuary, while the MAIN LOUNGE is ideal for entertaining family and friends. The KITCHEN, expertly crafted by the renowned local firm Purple Kitchens, exudes quality and style, seamlessly connecting to the DINING AREA—perfect for modern family living. A practical DOWNSTAIRS WC completes the ground floor.

Upstairs, the home continues to impress, offering FOUR GENEROUSLY SIZED, WELL-PROPORTIONED BEDROOMS. The recently renovated BATHROOM exudes elegance, while the additional SHOWER ROOM adds convenience for busy households.

The separate GRANNY ANNEXE/BUNGALOW is a STANDOUT FEATURE, offering a wealth of opportunities. Whether accommodating a relative, creating a guest space, or generating income as a rental or Airbnb, the potential is vast. This spacious annexe includes a LARGE LOUNGE overlooking the rear garden, a well-equipped KITCHEN, a DOUBLE BEDROOM with fitted furniture, an EN-SUITE, and an additional separate WC.

Plan produced using PlanUp.