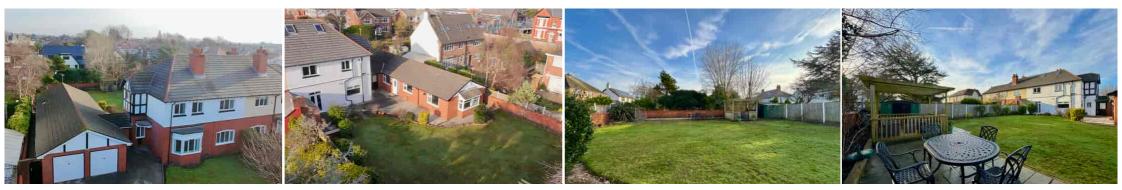

The grounds boast EXTENSIVE OFF-ROAD PARKING, a larger-than-average DOUBLE GARAGE, and an enclosed, WALLED REAR GARDEN, creating a perfect outdoor retreat. Step inside, and you'll be captivated by the home's period charm, including soaring ceilings and deep skirting boards, which enhance the sense of space and character. Every corner of this property reflects the care and attention of a well-loved home, with immaculate presentation throughout.

The separate GRANNY ANNEXE/BUNGALOW is a STANDOUT FEATURE, offering a wealth of opportunities. Whether accommodating a relative, creating a guest space, or generating income as a rental or Airbnb, the potential is vast. This spacious annexe includes a LARGE LOUNGE overlooking the rear garden, a well-equipped KITCHEN, a DOUBLE BEDROOM with fitted furniture, an EN-SUITE, and an additional separate WC.