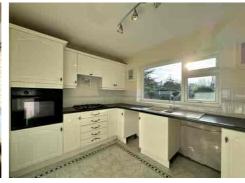

The interior layout is both spacious and functional, flowing seamlessly from one room to the next. The front SITTING ROOM, recently renovated, offers a cosy evening sanctuary, while the MAIN LOUNGE is ideal for entertaining family and friends. The KITCHEN, expertly crafted by the renowned local firm Purple Kitchens, exudes quality and style, seamlessly connecting to the DINING AREA—perfect for modern family living. A practical DOWNSTAIRS WC completes the ground floor.

The separate GRANNY ANNEXE/BUNGALOW is a STANDOUT FEATURE, offering a wealth of opportunities. Whether accommodating a relative, creating a guest space, or generating income as a rental or Airbnb, the potential is vast. This spacious annexe includes a LARGE LOUNGE overlooking the rear garden, a well-equipped KITCHEN, a DOUBLE BEDROOM with fitted furniture, an EN-SUITE, and an additional separate WC.