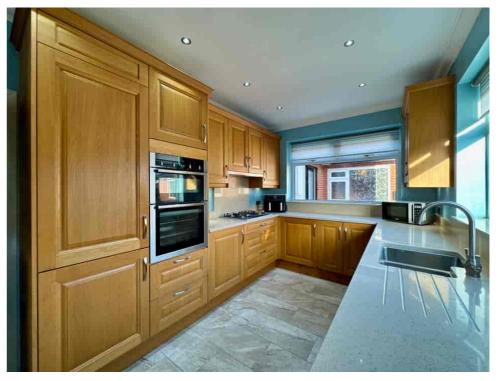

The interior layout is both spacious and functional, flowing seamlessly from one room to the next. The front SITTING ROOM, recently renovated, offers a cosy evening sanctuary, while the MAIN LOUNGE is ideal for entertaining family and friends. The KITCHEN, expertly crafted by the renowned local firm Purple Kitchens, exudes quality and style, seamlessly connecting to the DINING AREA—perfect for modern family living. A practical DOWNSTAIRS WC completes the ground floor.