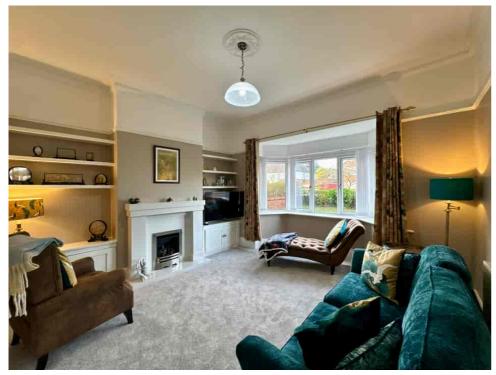

The interior layout is both spacious and functional, flowing seamlessly from one room to the next. The front SITTING ROOM, recently renovated, offers a cosy evening sanctuary, while the MAIN LOUNGE is ideal for entertaining family and friends. The KITCHEN, expertly crafted by the renowned local firm Purple Kitchens, exudes quality and style, seamlessly connecting to the DINING AREA—perfect for modern family living. A practical DOWNSTAIRS WC completes the ground floor.