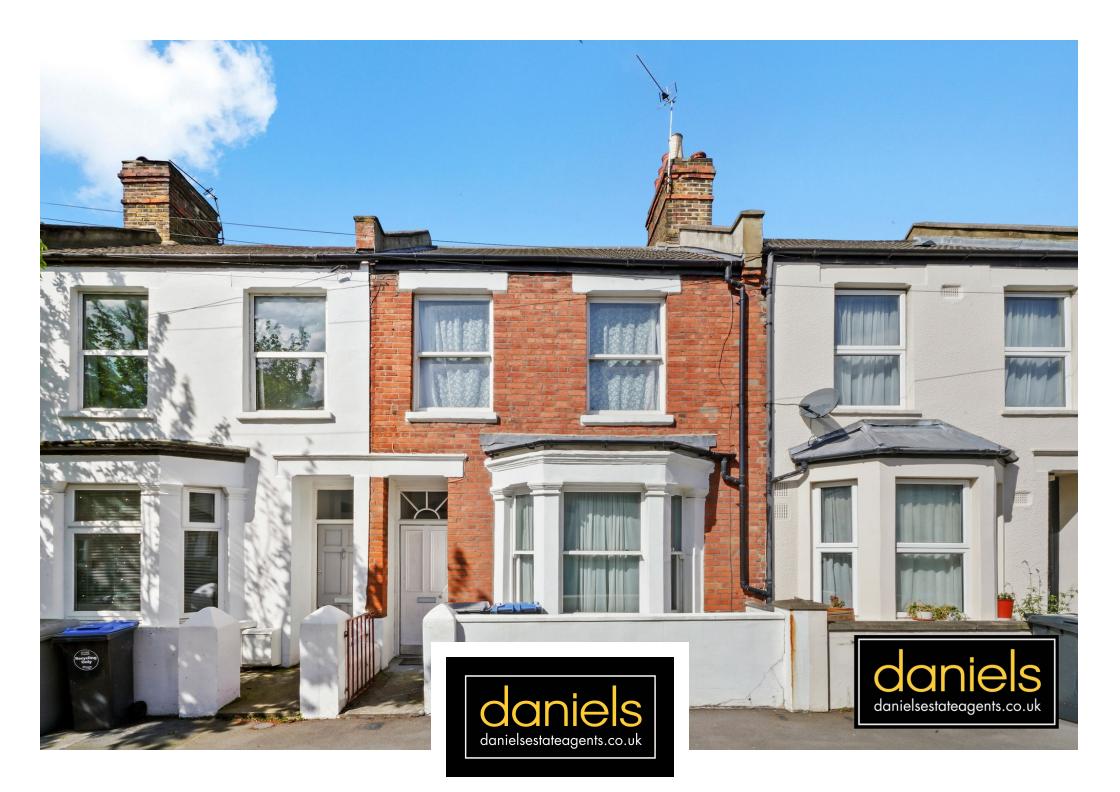

Greyhound Road, London NW10 5QH £870,000 - Freehold

## PROPERTY DESCRIPTION

Offered for sale in need of some updating is this terraced family home situated on a popular residential road in Kensal Rise. The property boasts TWO RECEPTION ROOMS, KITCHEN BREAKFAST ROOM and PRIVATE REAR GARDEN.

The first floor offers THREE BEDROOMS & FAMILY BATHROOM.

Greyhound Road is located within close proximity to Kensal Green Bakerloo and Overground station and also popular shops and restaurants on both College Road and Chamberlayne Road, the ever popular Princess Frederica primary school is also within a short walking distance away.

## POINTS OF INTEREST

- THREE BEDROOMS
- TERRACED FAMILY HOME
- PRIVATE REAR GARDEN
- FIRST FLOOR BATHROOM

- TWO RECEPTION ROOMS
- CLOSE TO KENSAL GREEN STATION
- EASY ACCESS TO AMENITIES
- IN NEED OF UPDATING