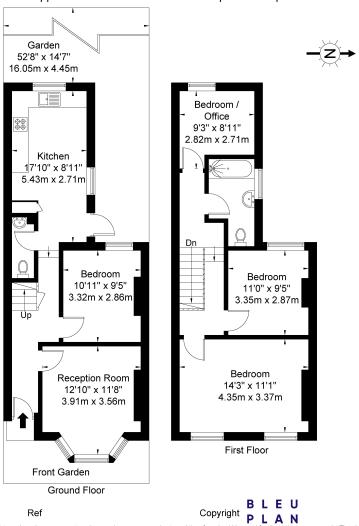

## **Greyhound Road NW10 5QH**

Approx Gross Internal Area = 92.7 sq m / 997 sq ft

The Floor plan is not to scale and measurements and areas shown are approximate and therefore should be used for illustrative purposes only. The plan has been prepared in accordance with the RICS code of Measuring Practice and whilst we have confidence in the information produced it must not be relied on. If there is any aspect of particular importance, you should carry out or commission your own inspection of the property.